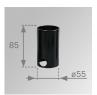

Finish: Stainless steel AISI 316

Weight: 576 g

Installation: Floor recessed

### **TECHNICAL SPECIFICATIONS:**

Light output: 174 lm °K: 3000

> CRI: 80

Type: HIGH POWER LED 3 MacAdam:

LED Lifetime: 50.000 L90 (Ta=25°C) Power Supply: 24VDC

Power: 3W Gear: Without gear (requires external gear)