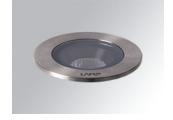

### XTREMA 60 300 IP67 WW WFL IN.

### Description:

Outdoor recessed luminaire model XTREMA 60 300, LAMP brand. Made of AISI 316 stainless steel and transparent glass diffuser. Model for HI-POWER LED, with 3000K colour temperature and CRI 80. IP67, IK09 protection rating. Insulation class III. Electronic equipment not incorporated (24V). Lifetime: 50.000 L90

Finish: Stainless steel AISI 316

Weight: 576 g

Installation: Floor recessed