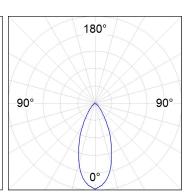

### **PHOTOMETRIC DATA:**

XT2600367WF8300I  $\eta$  = 100% lmax = 1479 cd/klmUTE: 1,00A

CIE: 89 100 100 100 100