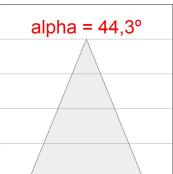

### **PHOTOMETRIC DATA:**

XT2600367WF8300I  $\eta$  = 100% lmax = 1479 cd/klmUTE: 1,00A

CIE: 89 100 100 100 100