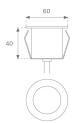

Finish: Stainless steel AISI 316

Weight: 576 g

Installation: Floor recessed

### **TECHNICAL SPECIFICATIONS:**

Light output: 174 lm °K: 3000

> CRI: 80

Type: HIGH POWER LED 3 MacAdam:

LED Lifetime: 50.000 L90 (Ta=25°C) Power Supply: 24VDC

Power: 3W Gear: Without gear (requires external gear)