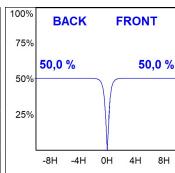

### **PHOTOMETRIC DATA:**

XT2600367WF8300I  $\eta$  = 100% lmax = 1479 cd/klmUTE: 1,00A

CIE: 89 100 100 100 100