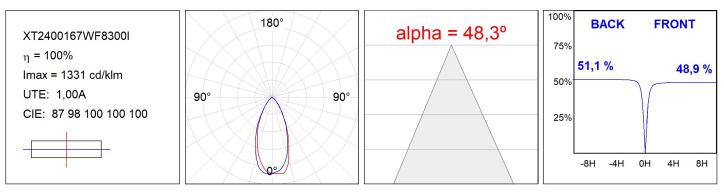

CATIONS:**

| Light output: | 85 lm                | ⁰К:           | 3000                                  |
|---------------|----------------------|---------------|---------------------------------------|
|               |                      | CRI :         | 80                                    |
| Туре:         | HIGH POWER LED       | MacAdam:      | 3                                     |
| LED Lifetime: | 50.000 L90 (Ta=25°C) | Power Supply: | 24V DC                                |
| Power:        | 1W                   | Gear:         | Without gear (requires external gear) |

#### Light output tolerance +/- 10%



### **CUSTOM MADE OPTIONS:**



Worktitude for light

## **XTREMA**

XT2400167WF8300I

XTREMA 40 100 IP67 WW WFL IN.



Worktitude for light

### PHOTOMETRIC DATA :



### Product datasheet

# **XTREMA**

## ACCESORIES :

## Assembly



Product code: CT4P67N **Description:** ACC. IP67 4P CONNECTOR



Product code: X4BO36B Description: XTREMA 40 ACC.REC BOX Worktitude for light

## ACCESORIES : Adjustment and control



Product code: DRV6710024N Description: DRV 100W 24V 100-305V NR IP67