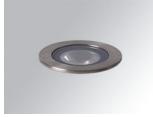

#### XTREMA 40 100 IP67 WW WFL IN.

#### **Description:**

Outdoor recessed luminaire model XTREMA 40 100, LAMP brand. Made of AISI 316 stainless steel and transparent glass diffuser. Model for HI-POWER LED, with 3000K colour temperature and CRI 80. IP67, IK07 protection rating. Insulation class III. Electronic equipment not incorporated (24V). Lifetime: 50.000 L90

40

Finish: Stainless steel AISI 316 Weight: 176 g

Installation: Floor recessed