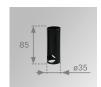

#### **Description:**

Outdoor recessed luminaire model XTREMA 40 100, LAMP brand. Made of AISI 316 stainless steel and transparent glass diffuser. Model for HI-POWER LED, with 3000K colour temperature and CRI 80. IP67, IK07 protection rating. Insulation class III. Electronic equipment not incorporated (24V). Lifetime: 50.000 L90

40

Finish: Stainless steel AISI 316 Weight: 176 g

Installation: Floor recessed

### **TECHNICAL SPECIFICATIONS:**

| Light output: | 85 lm                | ⁰К:           | 3000                                  |
|---------------|----------------------|---------------|---------------------------------------|
|               |                      | CRI :         | 80                                    |
| Туре:         | HIGH POWER LED       | MacAdam:      | 3                                     |
| LED Lifetime: | 50.000 L90 (Ta=25°C) | Power Supply: | 24V DC                                |
| Power:        | 1W                   | Gear:         | Without gear (requires external gear) |