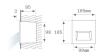

Finish: Texturised grey

Dimensions: 105 x 105 x 63 mm Weight: 708 g

Installation: Wall recessed

95 x 95 x 0 mm Recessing measures: