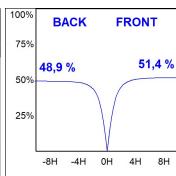

# **PHOTOMETRIC DATA:**

UR1SQ0465AS927NG  $\eta = 100\%$   $Imax = 833 \ cd/klm$  UTE:

CIE: 23 56 90 100 100