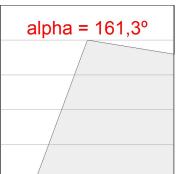

# **PHOTOMETRIC DATA:**

UR1SQ0465AS927NG  $\eta = 100\%$   $Imax = 833 \ cd/klm$  UTE:

CIE: 23 56 90 100 100