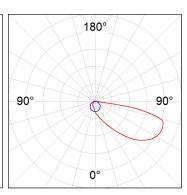

# **PHOTOMETRIC DATA:**

UR1SQ0465AS927NG  $\eta = 100\%$   $Imax = 833 \ cd/klm$  UTE:

CIE: 23 56 90 100 100