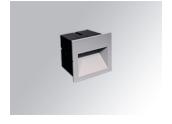

# Description:

Recessed outdoor wall floodlight, model URBAN 100, LAMP brand. Made of injected aluminium and painted in textured grey, with tempered glass. Clamping box included. Model for LED HI-POWER with 2700K warm white colour temperature, CRI 90 and control gear included. IP65, IK07 protection rating. Insulation class I. Lifetime: 50. 000 L90B10. BUG Rate: B0 U0 G0, ULOR: 0%.

Finish: Texturised grey

Dimensions: 105 x 105 x 63 mm Weight: 708 g

Installation: Wall recessed

95 x 95 x 0 mm Recessing measures: