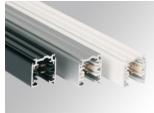

#### **Description:**

Three-phase track for surface or suspended mounting model TRACK SUR 2M DALI/ONOFF WH., LAMP brand. Made of white lacquered extruded aluminium of 2 meters long, with three independent circuits, plus neutral, earth and dimmable circuit. For supply voltage of 230/440V 16A. Insulation class I.

Finish:Shiny white RAL 9010Dimensions:2.000 x 0 x 0 mm

Worktitude for light