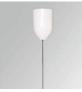

#### **Description:**

Three-phase track for surface or suspended mounting model TRACK SUR 2M DALI/ONOFF WH., LAMP brand. Made of white lacquered extruded aluminium of 2 meters long, with three independent circuits, plus neutral, earth and dimmable circuit. For supply voltage of 230/440V 16A. Insulation class I.

Finish:Shiny white RAL 9010Dimensions:2.000 x 0 x 0 mm

Worktitude for light