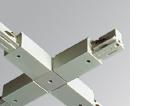

#### **Description:**

Accessory for track model TRACK ACC. X JOINT GR., LAMP brand. Grey X joint type.

Finish: Grey matt RAL 7040 Weight: 200 g