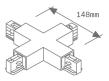

#### **Description:**

Accessory for track model TRACK ACC. X JOINT GR., LAMP brand. Grey X joint type.

Finish: Grey matt RAL 7040 Weight: 200 g