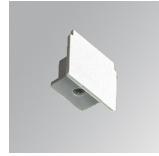

#### **Description:**

Accessory for track model TRACK ACC. END COVER WH., LAMP brand. White end cover type.

Finish: Shiny white RAL 9010 Weight: 8,5 g