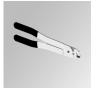

## ACCESORIES :

Assembly

Product code: TKACTC Description: TRACK ACC. CUT TOOL COPPER Product datasheet

TRACK

LAMP reserves the right to change the technical specifications of their products. These changes will allow the continual improvement of the products and will also ensure the conformity to current legal changes. Updated information is always available in our website www.lamp.es