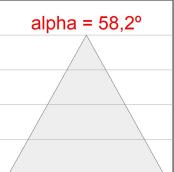

#### **PHOTOMETRIC DATA:**

ST18SSLOWFWB3DOP1

 $\eta$  = 100%

lmax = 1205 cd/klm

UTE: 1,00A

CIE: 96 100 100 100 100