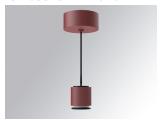

# STOR 80 DECO SU SF 1500 WBW WFL DA OP/MA

Description:

Finish: Palette MATERIALITE - 1 TEXTURED

Weight: 800 g

Installation: Suspended

# STOR 80 DECO SU SF 1500 WBW WFL DA OP/MA