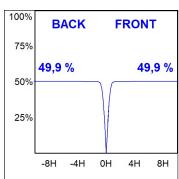

#### **PHOTOMETRIC DATA:**

ST18SSLOWFWB3DOP1

 $\eta$  = 100%

lmax = 1205 cd/klm

UTE: 1,00A

CIE: 96 100 100 100 100