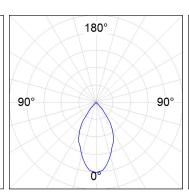

#### **PHOTOMETRIC DATA:**

ST18SSLOWFWB3DOP1

 $\eta$  = 100%

lmax = 1205 cd/klm

UTE: 1,00A

CIE: 96 100 100 100 100