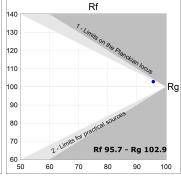

#### **PHOTOMETRIC DATA:**

ST18SSLOWFWB3DOP1

 $\eta$  = 100%

lmax = 1205 cd/klm

UTE: 1,00A

CIE: 96 100 100 100 100