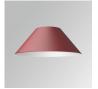

# STOR 80 DECO SU SF 1500 WBW WFL DA OP/MA

Description:

Finish: Palette MATERIALITE - 1 TEXTURED

Weight: 800 g

Installation: Suspended