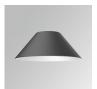

# STOR 80 DECO SU SF 1500 WBW WFL DA OP/MA

Description:

Finish: Palette MATERIALITE - 1 TEXTURED

Weight: 800 g

Installation: Suspended

# STOR 80 DECO SU SF 1500 WBW WFL DA OP/MA