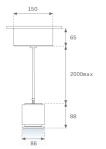

# STOR 80 DECO SU SF 1500 WBW WFL DA OP/MA

Description:

Finish: Palette MATERIALITE - 1 TEXTURED

Weight: 800 g

Installation: Suspended

# STOR 80 DECO SU SF 1500 WBW WFL DA OP/MA