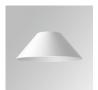

#### **PHOTOMETRIC DATA:**

ST18SSLOWFWB3DOP1

 $\eta$  = 100%

lmax = 1205 cd/klm

UTE: 1,00A

CIE: 96 100 100 100 100