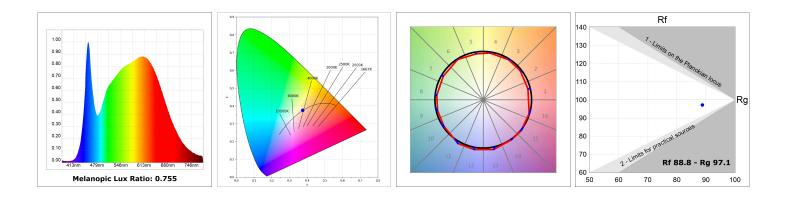

# **TECHNICAL SPECIFICATIONS:**

| Light output: | 1.460 lm                 | ⁰K :          | 4000             |
|---------------|--------------------------|---------------|------------------|
| Plum:         | 14,1W                    | CRI :         | 90               |
| Efficacy:     | 103,5 lm/w               | R9 :          | 65               |
| Туре:         | СОВ                      | MacAdam:      | 3                |
| LED Lifetime: | 50.000 L90 B10 (Ta=25⁰C) | Power Supply: | 220-240V 50/60Hz |
| Power:        | 12.2W                    | Gear:         | Electronic       |