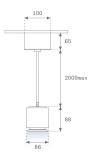

Finish: Palette MATERIALITE - 1 TEXTURED

Weight: 800 g

Installation: Suspended