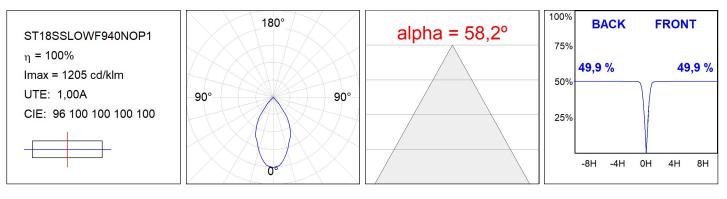

## ST18SSLOWF940NOP1

# **TECHNICAL SPECIFICATIONS:**

| Light output: | 1.460 lm                 | ⁰K :          | 4000             |
|---------------|--------------------------|---------------|------------------|
| Plum:         | 14,1W                    | CRI :         | 90               |
| Efficacy:     | 103,5 lm/w               | R9 :          | 65               |
| Туре:         | СОВ                      | MacAdam:      | 3                |
| LED Lifetime: | 50.000 L90 B10 (Ta=25⁰C) | Power Supply: | 220-240V 50/60Hz |
| Power:        | 12.2W                    | Gear:         | Electronic       |