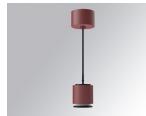

#### **Description:**

Downlight to suspend model STORMBELL 80 DECO SU SF 1500 NW WFL OP/MA LAMP brand. Body made of injected aluminum with white/black/Materiality finish, and with black/opal polycarbonate ring, for decorative lighting effect and possibility of accessory color filter, depending on his model. COB LED 4000K color temperature and CRI90. Aluminium reflector WIDE FLOOD. Luminaire with ceiling rose and electronic equipment included. Insulation class II. LED life time: 50000 L90 B10. Compatible with 4 different models of bells (accessories) that complete the luminaire.

Finish: Palette MATERIALITE - 1 TEXTURED

Weight: 800 g

Installation: Suspended