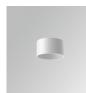

# STORMBELL 80 DECO SU SF 1500 NW WF OP/MA

#### **Description:**

Downlight to suspend model STORMBELL 80 DECO SU SF 1500 NW WFL OP/MA LAMP brand. Body made of injected aluminum with white/black/Materiality finish, and with black/opal polycarbonate ring, for decorative lighting effect and possibility of accessory color filter, depending on his model. COB LED 4000K color temperature and CRI90. Aluminium reflector WIDE FLOOD. Luminaire with ceiling rose and electronic equipment included. Insulation class II. LED life time: 50000 L90 B10. Compatible with 4 different models of bells (accessories) that complete the luminaire.

Finish: Palette MATERIALITE - 1 TEXTURED

Weight: 800 g

Installation: Suspended