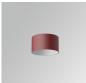

# STORMBELL 80 DECO SU SF 1500 NW WF OP/MA

#### **Description:**

Downlight to suspend model STORMBELL 80 DECO SU SF 1500 NW WFL OP/MA LAMP brand. Body made of injected aluminum with white/black/Materiality finish, and with black/opal polycarbonate ring, for decorative lighting effect and possibility of accessory color filter, depending on his model. COB LED 4000K color temperature and CRI90. Aluminium reflector WIDE FLOOD. Luminaire with ceiling rose and electronic equipment included. Insulation class II. LED life time: 50000 L90 B10. Compatible with 4 different models of bells (accessories) that complete the luminaire.

Finish: Palette MATERIALITE - 1 TEXTURED

Weight: 800 g

Installation: Suspended