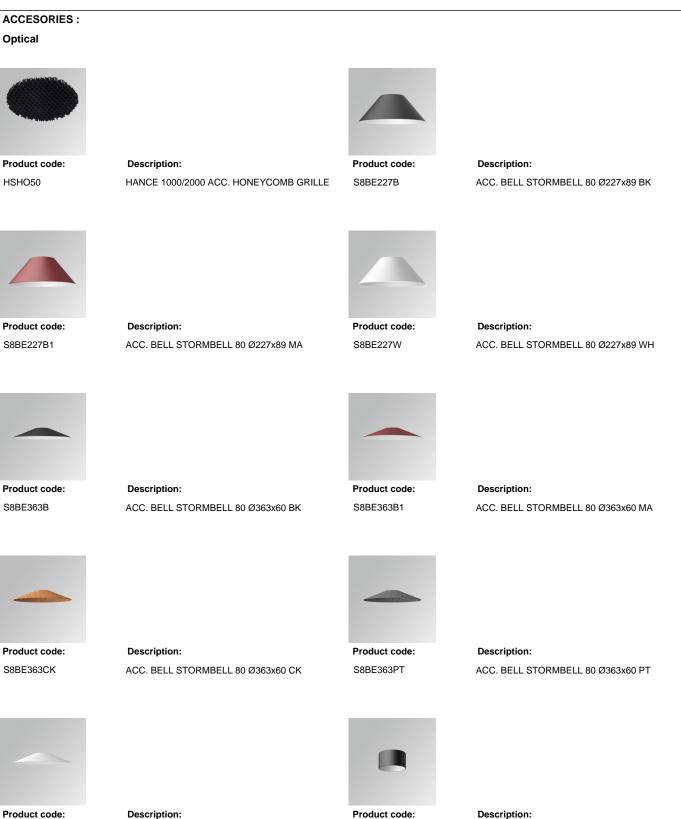

# **PHOTOMETRIC DATA :**

S8BE363W

Description: ACC. BELL STORMBELL 80 Ø363x60 WH

Product code: S8BE86B

ACC. BELL STORMBELL 80 Ø86x50 BK

## Product datasheet

Product code:

S8BE86B1

Description: ACC. BELL STORMBELL 80 Ø86x50 MA

Product code: S8BE86W Description: ACC. BELL STORMBELL 80 Ø86x50 WH