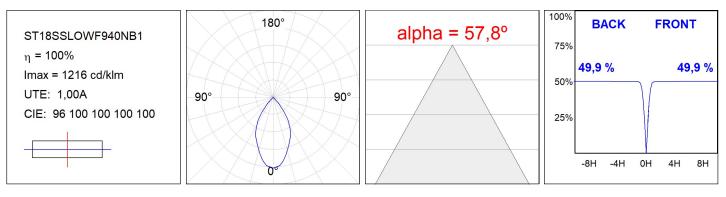

## ST18SSLOWF940NB1

#### **TECHNICAL SPECIFICATIONS:**

| Light output: | 1.476 lm                 | ⁰K :          | 4000             |
|---------------|--------------------------|---------------|------------------|
| Plum:         | 14,1W                    | CRI :         | 90               |
| Efficacy:     | 104,7 lm/w               | R9 :          | 65               |
| Туре:         | СОВ                      | MacAdam:      | 3                |
| LED Lifetime: | 50.000 L90 B10 (Ta=25⁰C) | Power Supply: | 220-240V 50/60Hz |
| Power:        | 12.2W                    | Gear:         | Electronic       |

### Light output tolerance +/- 10%