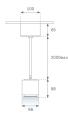

Finish: Palette MATERIALITE - 1 TEXTURED Weight: 800 g

Installation: Suspended

#### **TECHNICAL SPECIFICATIONS:**

| Light output: | 1.476 lm                 | ⁰K :          | 4000             |
|---------------|--------------------------|---------------|------------------|
| Plum:         | 14,1W                    | CRI :         | 90               |
| Efficacy:     | 104,7 lm/w               | R9 :          | 65               |
| Туре:         | СОВ                      | MacAdam:      | 3                |
| LED Lifetime: | 50.000 L90 B10 (Ta=25⁰C) | Power Supply: | 220-240V 50/60Hz |
| Power:        | 12.2W                    | Gear:         | Electronic       |