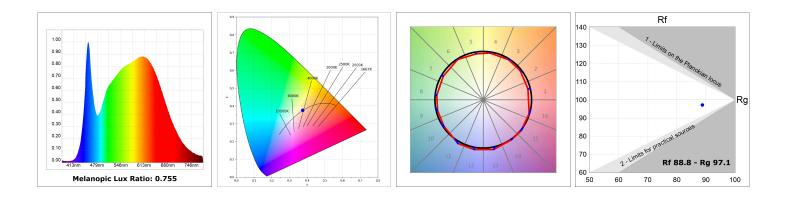

#### **TECHNICAL SPECIFICATIONS:**

| Light output: | 1.476 lm                 | ⁰K :          | 4000             |
|---------------|--------------------------|---------------|------------------|
| Plum:         | 14,1W                    | CRI :         | 90               |
| Efficacy:     | 104,7 lm/w               | R9 :          | 65               |
| Туре:         | СОВ                      | MacAdam:      | 3                |
| LED Lifetime: | 50.000 L90 B10 (Ta=25⁰C) | Power Supply: | 220-240V 50/60Hz |
| Power:        | 12.2W                    | Gear:         | Electronic       |