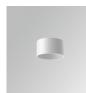

#### STORMBELL 80 SU SF 1500 NW WFL BK/MA

#### **Description:**

Downlight to suspend model STORMBELLMBELL 80 SU SF 1500 NW WFL BK/MA LAMP brand. Body made of injected aluminum with white/black/Materiality finish, and with black/opal polycarbonate ring, for decorative lighting effect and possibility of accessory color filter, depending on his model. COB LED 4000K color temperature and CRI90. Aluminium reflector WIDE FLOOD. Luminaire with ceiling rose and electronic equipment included. Insulation class I. LED life time: 50000 L90 B10. Compatible with 4 different models of bells (accessories) that complete the luminaire.

# CUSTOM MADE OPTIONS:

ST18SSLOWF940NB1

STORMBELL 80 SU SF 1500 NW WFL BK/MA