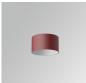

#### STORMBELL 80 SU SF 1500 NW WFL BK/MA

#### **Description:**

Downlight to suspend model STORMBELLMBELL 80 SU SF 1500 NW WFL BK/MA LAMP brand. Body made of injected aluminum with white/black/Materiality finish, and with black/opal polycarbonate ring, for decorative lighting effect and possibility of accessory color filter, depending on his model. COB LED 4000K color temperature and CRI90. Aluminium reflector WIDE FLOOD. Luminaire with ceiling rose and electronic equipment included. Insulation class I. LED life time: 50000 L90 B10. Compatible with 4 different models of bells (accessories) that complete the luminaire.

# CUSTOM MADE OPTIONS:

ST18SSLOWF940NB1

STORMBELL 80 SU SF 1500 NW WFL BK/MA