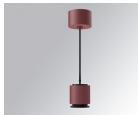

#### STORMBELL 80 SU SF 1500 NW WFL BK/MA

#### **Description:**

Downlight to suspend model STORMBELLMBELL 80 SU SF 1500 NW WFL BK/MA LAMP brand. Body made of injected aluminum with white/black/Materiality finish, and with black/opal polycarbonate ring, for decorative lighting effect and possibility of accessory color filter, depending on his model. COB LED 4000K color temperature and CRI90. Aluminium reflector WIDE FLOOD. Luminaire with ceiling rose and electronic equipment included. Insulation class I. LED life time: 50000 L90 B10. Compatible with 4 different models of bells (accessories) that complete the luminaire.

Finish: Palette MATERIALITE - 1 TEXTURED Weight: 800 g

Installation: Suspended