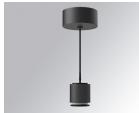

## STORMBELL 80 DECO SU SF 1500 NW WF D O/B

#### **Description:**

Downlight to suspend model STORMBELL 80 DECO SU SF 1500 NW WFL DA OP/BK LAMP brand. Body made of injected aluminum with white/black/Materiality finish, and with black/opal polycarbonate ring, for decorative lighting effect and possibility of accessory color filter, depending on his model. COB LED 4000K color temperature and CRI90. Aluminium reflector WIDE FLOOD. Luminaire with ceiling rose and electronic DALI equipment included. Insulation class I. LED life time: 50000 L90 B10. Compatible with 4 different models of bells (accessories) that complete the luminaire.

Finish: Texturised black RAL 9011

Weight: 800 g

Installation: Suspended