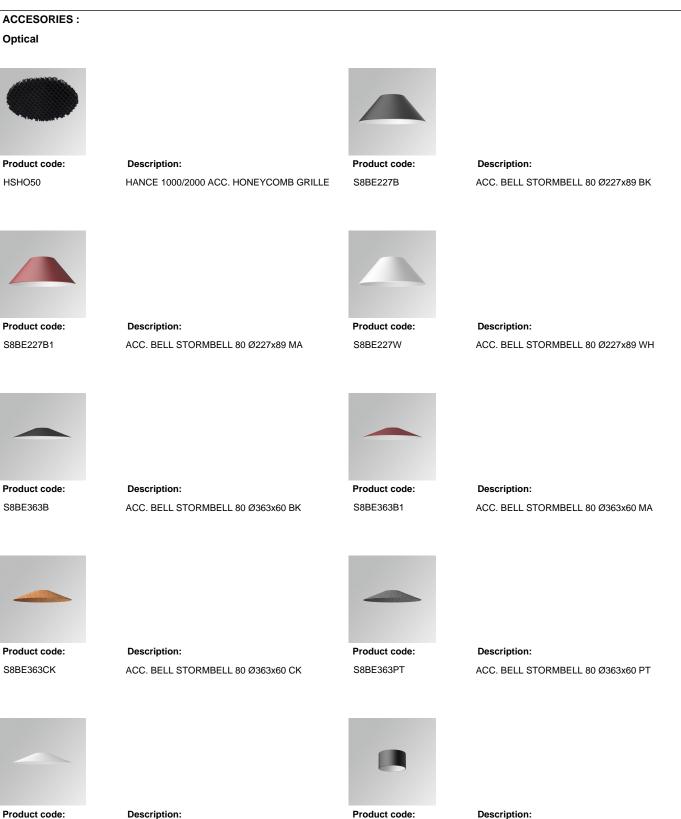

### **PHOTOMETRIC DATA :**

S8BE363W

Description: ACC. BELL STORMBELL 80 Ø363x60 WH

Product code: S8BE86B

ACC. BELL STORMBELL 80 Ø86x50 BK

## Product datasheet

Product code:

S8BE86B1

Description: ACC. BELL STORMBELL 80 Ø86x50 MA

Product code: S8BE86W Description: ACC. BELL STORMBELL 80 Ø86x50 WH