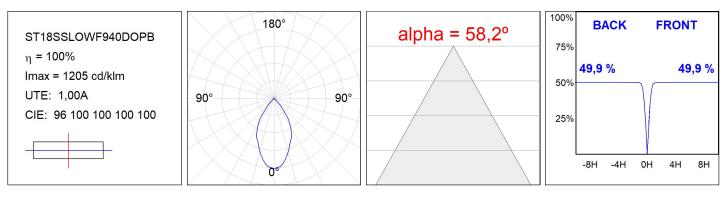

#### **TECHNICAL SPECIFICATIONS:**

| Light output: | 1.460 lm                 | ⁰К:           | 4000             |
|---------------|--------------------------|---------------|------------------|
| Plum:         | 13,9W                    | CRI :         | 90               |
| Efficacy:     | 105 lm/w                 | R9 :          | 64               |
| Туре:         | СОВ                      | MacAdam:      | 3                |
| LED Lifetime: | 50.000 L90 B10 (Ta=25ºC) | Power Supply: | 220-240V 50/60Hz |
| Power:        | 12.2W                    | Gear:         | Adjustable DALI  |