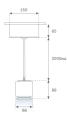

Finish: Texturised black RAL 9011

Weight: 800 g

Installation: Suspended

#### **TECHNICAL SPECIFICATIONS:**

| Light output: | 1.460 lm                 | ⁰К:           | 4000             |
|---------------|--------------------------|---------------|------------------|
| Plum:         | 13,9W                    | CRI :         | 90               |
| Efficacy:     | 105 lm/w                 | R9 :          | 64               |
| Туре:         | СОВ                      | MacAdam:      | 3                |
| LED Lifetime: | 50.000 L90 B10 (Ta=25ºC) | Power Supply: | 220-240V 50/60Hz |
| Power:        | 12.2W                    | Gear:         | Adjustable DALI  |