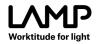

#### **TECHNICAL SPECIFICATIONS:**

| Light output: | 1.460 lm                 | ⁰К:           | 4000             |
|---------------|--------------------------|---------------|------------------|
| Plum:         | 13,9W                    | CRI :         | 90               |
| Efficacy:     | 105 lm/w                 | R9 :          | 64               |
| Туре:         | СОВ                      | MacAdam:      | 3                |
| LED Lifetime: | 50.000 L90 B10 (Ta=25ºC) | Power Supply: | 220-240V 50/60Hz |
| Power:        | 12.2W                    | Gear:         | Adjustable DALI  |

### Light output tolerance +/- 10%