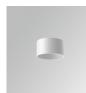

### **PHOTOMETRIC DATA :**

S8BE363W

Description: ACC. BELL STORMBELL 80 Ø363x60 WH

Product code: S8BE86B

ACC. BELL STORMBELL 80 Ø86x50 BK

## Product datasheet

Product code:

S8BE86B1

Description: ACC. BELL STORMBELL 80 Ø86x50 MA

Product code: S8BE86W Description: ACC. BELL STORMBELL 80 Ø86x50 WH