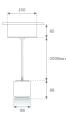

# ST18SSLOWF940DBW





# STORMBELL 80 SU SF 1500 NW WFL DA BK/WH

#### **Description:**

Downlight to suspend model STORMBELLMBELL 80 SU SF 1500 NW WFL DA BK/WH LAMP brand. Body made of injected aluminum with white/black/Materiality finish, and with black/opal polycarbonate ring, for decorative lighting effect and possibility of accessory color filter, depending on his model. COB LED 4000K color temperature and CRI90. Aluminium reflector WIDE FLOOD. Luminaire with ceiling rose and electronic DALI equipment included. Insulation class I. LED life time: 50000 L90 B10. Compatible with 4 different models of bells (accessories) that complete the luminaire.



Weight: 800 g

Installation: Suspended

#### **TECHNICAL SPECIFICATIONS:**

| Light output: | 1.476 lm                 | ⁰К:           | 4000             |
|--