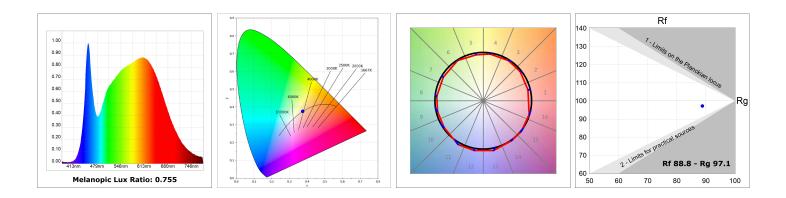

#### **TECHNICAL SPECIFICATIONS:**

| Light output: | 1.476 lm                 | ⁰К:           | 4000             |
|---------------|--------------------------|---------------|------------------|
| Plum:         | 13,9W                    | CRI :         | 90               |
| Efficacy:     | 106,2 lm/w               | R9 :          | 64               |
| Туре:         | СОВ                      | MacAdam:      | 3                |
| LED Lifetime: | 50.000 L90 B10 (Ta=25⁰C) | Power Supply: | 220-240V 50/60Hz |
| Power:        | 12.2W                    | Gear:         | Adjustable DALI  |

### Light output tolerance +/- 10%

# PHOTOMETRIC DATA :

S8BE363W

Description: ACC. BELL STORMBELL 80 Ø363x60 WH

Product code: S8BE86B

ACC. BELL STORMBELL 80 Ø86x50 BK