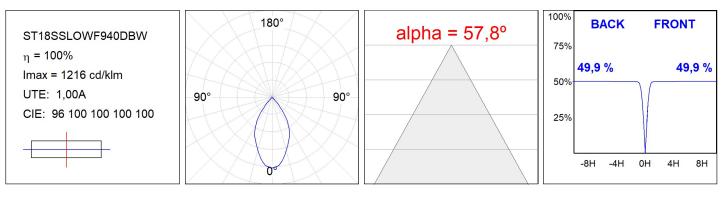

# ST18SSLOWF940DBW

#### **TECHNICAL SPECIFICATIONS:**

| Light output: | 1.476 lm                 | ⁰К:           | 4000             |
|---------------|--------------------------|---------------|------------------|
| Plum:         | 13,9W                    | CRI :         | 90               |
| Efficacy:     | 106,2 lm/w               | R9 :          | 64               |
| Туре:         | СОВ                      | MacAdam:      | 3                |
| LED Lifetime: | 50.000 L90 B10 (Ta=25⁰C) | Power Supply: | 220-240V 50/60Hz |
| Power:        | 12.2W                    | Gear:         | Adjustable DALI  |

### Light output tolerance +/- 10%