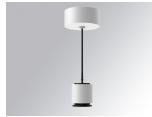

#### **Description:**

Downlight to suspend model STORMBELLMBELL 80 SU SF 1500 NW WFL DA BK/WH LAMP brand. Body made of injected aluminum with white/black/Materiality finish, and with black/opal polycarbonate ring, for decorative lighting effect and possibility of accessory color filter, depending on his model. COB LED 4000K color temperature and CRI90. Aluminium reflector WIDE FLOOD. Luminaire with ceiling rose and electronic DALI equipment included. Insulation class I. LED life time: 50000 L90 B10. Compatible with 4 different models of bells (accessories) that complete the luminaire.