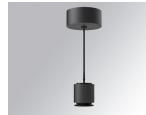

#### **Description:**

Downlight to suspend model STORMBELLMBELL 80 SU SF 1500 NW WFL DA BK/BK LAMP brand. Body made of injected aluminum with white/black/Materiality finish, and with black/opal polycarbonate ring, for decorative lighting effect and possibility of accessory color filter, depending on his model. COB LED 4000K color temperature and CRI90. Aluminium reflector WIDE FLOOD. Luminaire with ceiling rose and electronic DALI equipment included. Insulation class I. LED life time: 50000 L90 B10. Compatible with 4 different models of bells (accessories) that complete the luminaire.

Finish: Texturised black RAL 9011

Weight: 800 g

Installation: Suspended