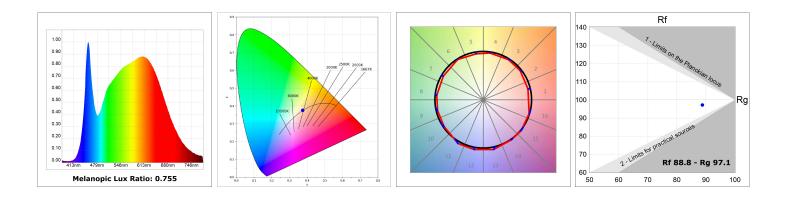

# **TECHNICAL SPECIFICATIONS:**

| Light output: | 1.476 lm                 | ⁰К:           | 4000             |
|---------------|--------------------------|---------------|------------------|
| Plum:         | 13,9W                    | CRI :         | 90               |
| Efficacy:     | 106,2 lm/w               | R9 :          | 64               |
| Туре:         | СОВ                      | MacAdam:      | 3                |
| LED Lifetime: | 50.000 L90 B10 (Ta=25ºC) | Power Supply: | 220-240V 50/60Hz |
| Power:        | 12.2W                    | Gear:         | Adjustable DALI  |