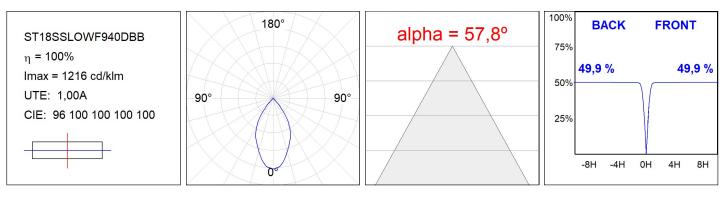

# ST18SSLOWF940DBB

# **TECHNICAL SPECIFICATIONS:**

| Light output: | 1.476 lm                 | ⁰К:           | 4000             |
|---------------|--------------------------|---------------|------------------|
| Plum:         | 13,9W                    | CRI :         | 90               |
| Efficacy:     | 106,2 lm/w               | R9 :          | 64               |
| Туре:         | СОВ                      | MacAdam:      | 3                |
| LED Lifetime: | 50.000 L90 B10 (Ta=25ºC) | Power Supply: | 220-240V 50/60Hz |
| Power:        | 12.2W                    | Gear:         | Adjustable DALI  |