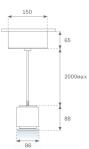

# ST18SSLOWF940DBB



# STORMBELL 80 SU SF 1500 NW WFL DA BK/BK

#### **Description:**

Downlight to suspend model STORMBELLMBELL 80 SU SF 1500 NW WFL DA BK/BK LAMP brand. Body made of injected aluminum with white/black/Materiality finish, and with black/opal polycarbonate ring, for decorative lighting effect and possibility of accessory color filter, depending on his model. COB LED 4000K color temperature and CRI90. Aluminium reflector WIDE FLOOD. Luminaire with ceiling rose and electronic DALI equipment included. Insulation class I. LED life time: 50000 L90 B10. Compatible with 4 different models of bells (accessories) that complete the luminaire.



Finish: Texturised black RAL 9011

Weight: 800 g

Installation: Suspended

# **TECHNICAL SPECIFICATIONS:**

| Light output: | 1.476 lm                 | ⁰К:           | 4000             |
|---------------|--------------------------|---------------|------------------|
| Plum:         | 13,9W                    | CRI :         | 90               |
| Efficacy:     | 106,2 lm/w               | R9 :          | 64               |
| Туре:         | СОВ                      | MacAdam:      | 3                |
| LED Lifetime: | 50.000 L90 B10 (Ta=25ºC) | Power Supply: | 220-240V 50/60Hz |
| Power:        | 12.2W                    | Gear:         | Adjustable DALI  |

### Light output tolerance +/- 10%



# CUSTOM MADE OPTIONS:





ST18SSLOWF940DBB

STORMBELL 80 SU SF 1500 NW WFL DA BK/BK

# **