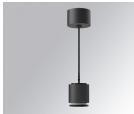

#### **Description:**

Downlight to suspend model STORMBELL 80 DECO SU SF 1500 WW WFL OP/BK LAMP brand. Body made of injected aluminum with white/black/Materiality finish, and with black/opal polycarbonate ring, for decorative lighting effect and possibility of accessory color filter, depending on his model. COB LED 3000K color temperature and CRI90. Aluminium reflector WIDE FLOOD. Luminaire with ceiling rose and electronic equipment included. Insulation class I. LED life time: 50000 L90 B10. Compatible with 4 different models of bells (accessories) that complete the luminaire.

Finish: Texturised black RAL 9011

Weight: 800 g

Installation: Suspended