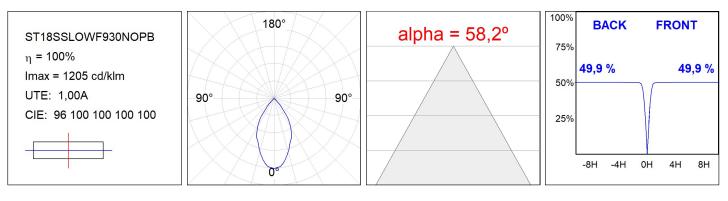

# ST18SSLOWF930NOPB

ST18SSLOWF930NOPB

STORMBELL 80 DECO SU SF 1500 WW WF OP/BK