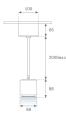

Finish: Texturised black RAL 9011

Weight: 800 g

Installation: Suspended

#### **TECHNICAL SPECIFICATIONS:**

| Light output: | 1.369 lm                 | ⁰K :          | 3000             |
|---------------|--------------------------|---------------|------------------|
| Plum:         | 14,1W                    | CRI :         | 90               |
| Efficacy:     | 97,1 lm/w                | R9 :          | 60               |
| Туре:         | СОВ                      | MacAdam:      | 3                |
| LED Lifetime: | 50.000 L90 B10 (Ta=25⁰C) | Power Supply: | 220-240V 50/60Hz |
| Power:        | 12.2W                    | Gear:         | Electronic       |