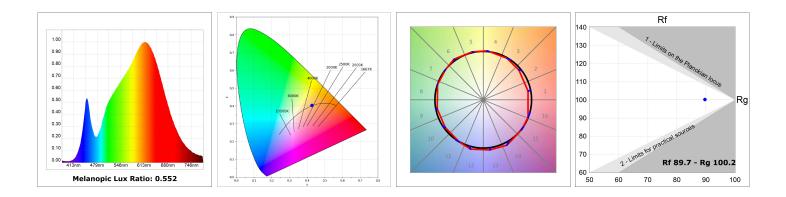

#### **TECHNICAL SPECIFICATIONS:**

| Light output: | 1.369 lm                 | ⁰K :          | 3000             |
|---------------|--------------------------|---------------|------------------|
| Plum:         | 14,1W                    | CRI :         | 90               |
| Efficacy:     | 97,1 lm/w                | R9 :          | 60               |
| Туре:         | СОВ                      | MacAdam:      | 3                |
| LED Lifetime: | 50.000 L90 B10 (Ta=25⁰C) | Power Supply: | 220-240V 50/60Hz |
| Power:        | 12.2W                    | Gear:         | Electronic       |

### Light output tolerance +/- 10%