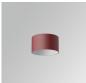

# STORMBELL 80 SU SF 1500 WW WFL BK/WH

#### **Description:**

Downlight to suspend model STORMBELLMBELL 80 SU SF 1500 WW WFL BK/WH LAMP brand. Body made of injected aluminum with white/black/Materiality finish, and with black/opal polycarbonate ring, for decorative lighting effect and possibility of accessory color filter, depending on his model. COB LED 3000K color temperature and CRI90. Aluminium reflector WIDE FLOOD. Luminaire with ceiling rose and electronic equipment included. Insulation class I. LED life time: 50000 L90 B10. Compatible with 4 different models of bells (accessories) that complete the luminaire.

# CUSTOM MADE OPTIONS:

ST18SSLOWF930NBW

STORMBELL 80 SU SF 1500 WW WFL BK/WH