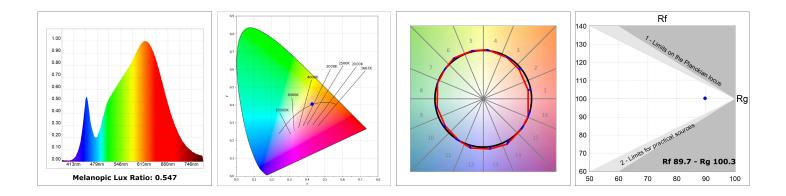

### **TECHNICAL SPECIFICATIONS:**

| Light output: | 1.384 lm                 | ⁰K :          | 3000             |
|---------------|--------------------------|---------------|------------------|
| Plum:         | 14,1W                    | CRI :         | 90               |
| Efficacy:     | 98,2 lm/w                | R9 :          | 60               |
| Туре:         | СОВ                      | MacAdam:      | 3                |
| LED Lifetime: | 50.000 L90 B10 (Ta=25⁰C) | Power Supply: | 220-240V 50/60Hz |
| Power:        | 12.2W                    | Gear:         | Electronic       |