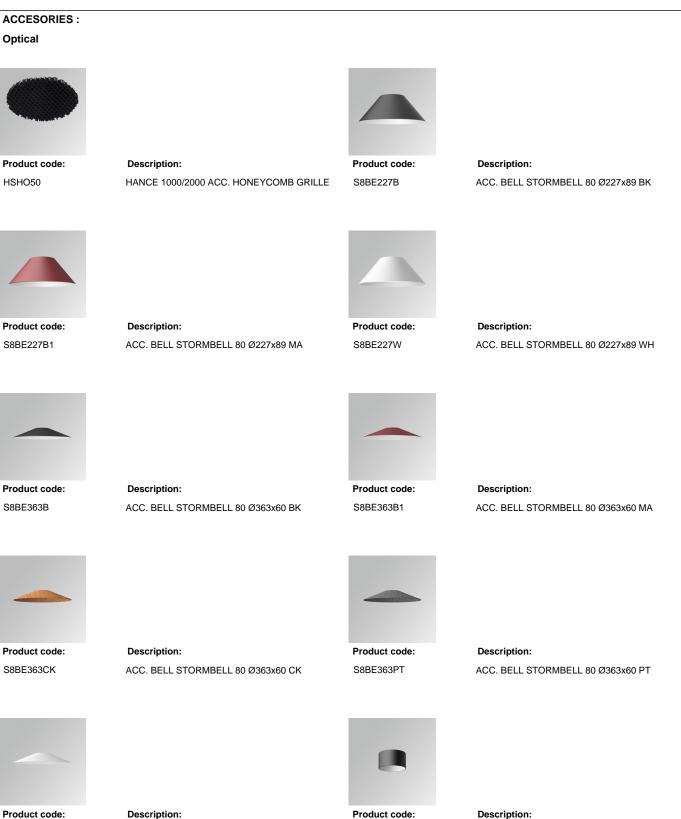

# **PHOTOMETRIC DATA :**

S8BE363W

Description: ACC. BELL STORMBELL 80 Ø363x60 WH

Product code: S8BE86B

ACC. BELL STORMBELL 80 Ø86x50 BK

# Product datasheet

Product code:

S8BE86B1

Description: ACC. BELL STORMBELL 80 Ø86x50 MA

Product code: S8BE86W Description: ACC. BELL STORMBELL 80 Ø86x50 WH