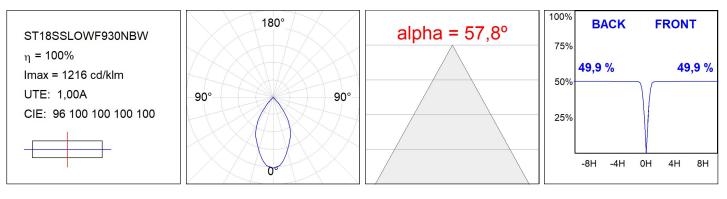

# ST18SSLOWF930NBW

### **TECHNICAL SPECIFICATIONS:**

| Light output: | 1.384 lm                 | ⁰K :          | 3000             |
|---------------|--------------------------|---------------|------------------|
| Plum:         | 14,1W                    | CRI :         | 90               |
| Efficacy:     | 98,2 lm/w                | R9 :          | 60               |
| Туре:         | СОВ                      | MacAdam:      | 3                |
| LED Lifetime: | 50.000 L90 B10 (Ta=25⁰C) | Power Supply: | 220-240V 50/60Hz |
| Power:        | 12.2W                    | Gear:         | Electronic       |

## Light output tolerance +/- 10%