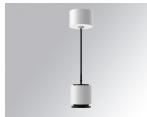

#### **Description:**

Downlight to suspend model STORMBELLMBELL 80 SU SF 1500 WW WFL BK/WH LAMP brand. Body made of injected aluminum with white/black/Materiality finish, and with black/opal polycarbonate ring, for decorative lighting effect and possibility of accessory color filter, depending on his model. COB LED 3000K color temperature and CRI90. Aluminium reflector WIDE FLOOD. Luminaire with ceiling rose and electronic equipment included. Insulation class I. LED life time: 50000 L90 B10. Compatible with 4 different models of bells (accessories) that complete the luminaire.

Finish: Texturised white RAL 9010

Weight: 800 g

Installation: Suspended