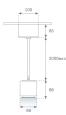

Finish: Texturised white RAL 9010

Weight: 800 g

Installation: Suspended

### **TECHNICAL SPECIFICATIONS:**

| Light output: | 1.384 lm                 | ⁰K :          | 3000             |
|---------------|--------------------------|---------------|------------------|
| Plum:         | 14,1W                    | CRI :         | 90               |
| Efficacy:     | 98,2 lm/w                | R9 :          | 60               |
| Туре:         | СОВ                      | MacAdam:      | 3                |
| LED Lifetime: | 50.000 L90 B10 (Ta=25⁰C) | Power Supply: | 220-240V 50/60Hz |
| Power:        | 12.2W                    | Gear:         | Electronic       |