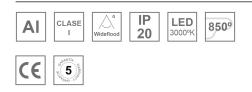

#### **Description:**

Downlight to suspend model STORMBELLMBELL 80 SU SF 1500 WW WFL BK/WH LAMP brand. Body made of injected aluminum with white/black/Materiality finish, and with black/opal polycarbonate ring, for decorative lighting effect and possibility of accessory color filter, depending on his model. COB LED 3000K color temperature and CRI90. Aluminium reflector WIDE FLOOD. Luminaire with ceiling rose and electronic equipment included. Insulation class I. LED life time: 50000 L90 B10. Compatible with 4 different models of bells (accessories) that complete the luminaire.

### **TECHNICAL SPECIFICATIONS:**

| Light output: | 1.384 lm                 | ⁰K :          | 3000             |
|---------------|--------------------------|---------------|------------------|
| Plum:         | 14,1W                    | CRI :         | 90               |
| Efficacy:     | 98,2 lm/w                | R9 :          | 60               |
| Туре:         | СОВ                      | MacAdam:      | 3                |
| LED Lifetime: | 50.000 L90 B10 (Ta=25⁰C) | Power Supply: | 220-240V 50/60Hz |
| Power:        | 12.2W                    | Gear:         | Electronic       |