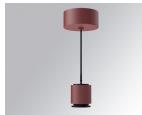

### STORMBELL 80 SU SF 1500 WW WFL DA BK/MA

#### **Description:**

Downlight to suspend model STORMBELLMBELL 80 SU SF 1500 WW WFL DA BK/BK LAMP brand. Body made of injected aluminum with white/black/Materiality finish, and with black/opal polycarbonate ring, for decorative lighting effect and possibility of accessory color filter, depending on his model. COB LED 3000K color temperature and CRI90. Aluminium reflector WIDE FLOOD. Luminaire with ceiling rose and electronic DALI equipment included. Insulation class I. LED life time: 50000 L90 B10. Compatible with 4 different models of bells (accessories) that complete the luminaire.

Finish: Palette MATERIALITE - 1 TEXTURED Weight: 800 g

Installation: Suspended