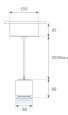

Finish: Palette MATERIALITE - 1 TEXTURED Weight: 800 g

Installation: Suspended

#### **TECHNICAL SPECIFICATIONS:**

| Light output: | 1.384 lm                 | ⁰K :          | 3000             |
|---------------|--------------------------|---------------|------------------|
| Plum:         | 13,9W                    | CRI :         | 90               |
| Efficacy:     | 99,6 lm/w                | R9 :          | 60               |
| Туре:         | СОВ                      | MacAdam:      | 3                |
| LED Lifetime: | 50.000 L90 B10 (Ta=25⁰C) | Power Supply: | 220-240V 50/60Hz |
| Power:        | 12.2W                    | Gear:         | Adjustable DALI  |