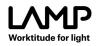

#### **TECHNICAL SPECIFICATIONS:**

| Light output: | 1.384 lm                 | ⁰K :          | 3000             |
|---------------|--------------------------|---------------|------------------|
| Plum:         | 13,9W                    | CRI :         | 90               |
| Efficacy:     | 99,6 lm/w                | R9 :          | 60               |
| Туре:         | СОВ                      | MacAdam:      | 3                |
| LED Lifetime: | 50.000 L90 B10 (Ta=25⁰C) | Power Supply: | 220-240V 50/60Hz |
| Power:        | 12.2W                    | Gear:         | Adjustable DALI  |

### Light output tolerance +/- 10%