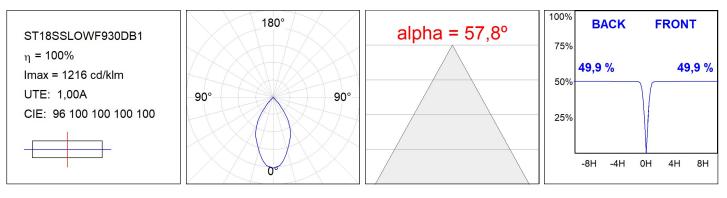

#### **TECHNICAL SPECIFICATIONS:**

| Light output: | 1.384 lm                 | ⁰K :          | 3000             |
|---------------|--------------------------|---------------|------------------|
| Plum:         | 13,9W                    | CRI :         | 90               |
| Efficacy:     | 99,6 lm/w                | R9 :          | 60               |
| Туре:         | СОВ                      | MacAdam:      | 3                |
| LED Lifetime: | 50.000 L90 B10 (Ta=25⁰C) | Power Supply: | 220-240V 50/60Hz |
| Power:        | 12.2W                    | Gear:         | Adjustable DALI  |