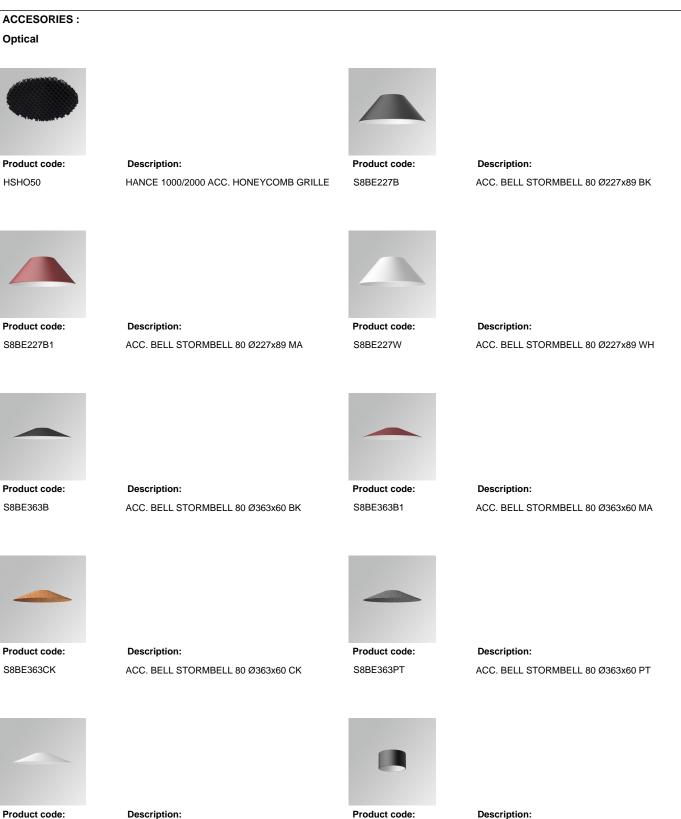

# PHOTOMETRIC DATA :

S8BE363W

Description: ACC. BELL STORMBELL 80 Ø363x60 WH

Product code: S8BE86B

ACC. BELL STORMBELL 80 Ø86x50 BK

## Product datasheet

Product code:

S8BE86B1

Description: ACC. BELL STORMBELL 80 Ø86x50 MA

Product code: S8BE86W Description: ACC. BELL STORMBELL 80 Ø86x50 WH