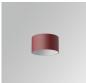

## ST18SSLOWF930DB1

### STORMBELL 80 SU SF 1500 WW WFL DA BK/MA

#### **Description:**

Downlight to suspend model STORMBELLMBELL 80 SU SF 1500 WW WFL DA BK/BK LAMP brand. Body made of injected aluminum with white/black/Materiality finish, and with black/opal polycarbonate ring, for decorative lighting effect and possibility of accessory color filter, depending on his model. COB LED 3000K color temperature and CRI90. Aluminium reflector WIDE FLOOD. Luminaire with ceiling rose and electronic DALI equipment included. Insulation class I. LED life time: 50000 L90 B10. Compatible with 4 different models of bells (accessories) that complete the luminaire.

# CUSTOM MADE OPTIONS:

ST18SSLOWF930DB1

STORMBELL 80 SU SF 1500 WW WFL DA BK/MA