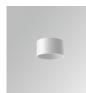

# PHOTOMETRIC DATA :

S8BE363W

Description: ACC. BELL STORMBELL 80 Ø363x60 WH

Product code: S8BE86B

ACC. BELL STORMBELL 80 Ø86x50 BK

## Product datasheet

Product code:

S8BE86B1

Description: ACC. BELL STORMBELL 80 Ø86x50 MA

Product code: S8BE86W Description: ACC. BELL STORMBELL 80 Ø86x50 WH