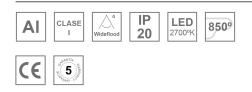

#### **Description:**

Downlight to suspend model STORMBELLMBELL 80 SU SF 1500 VWW WFL BK/BK LAMP brand. Body made of injected aluminum with white/black/Materiality finish, and with black/opal polycarbonate ring, for decorative lighting effect and possibility of accessory color filter, depending on his model. COB LED 2700K color temperature and CRI90. Aluminium reflector WIDE FLOOD. Luminaire with ceiling rose and electronic equipment included. Insulation class I. LED life time: 50000 L90 B10. Compatible with 4 different models of bells (accessories) that complete the luminaire.

## **TECHNICAL SPECIFICATIONS:**

| Light output: | 1.326 lm                 | ⁰K :          | 2700             |
|---------------|--------------------------|---------------|------------------|
| Plum:         | 14,1W                    | CRI :         | 90               |
| Efficacy:     | 91,7 lm/w                | R9 :          | 58               |
| Туре:         | СОВ                      | MacAdam:      | 3                |
| LED Lifetime: | 50.000 L90 B10 (Ta=25⁰C) | Power Supply: | 220-240V 50/60Hz |
| Power:        | 12.2W                    | Gear:         | Electronic       |