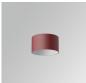

### STORMBELL 80 SU SF 1500 VWW WFL BK/BK

#### **Description:**

Downlight to suspend model STORMBELLMBELL 80 SU SF 1500 VWW WFL BK/BK LAMP brand. Body made of injected aluminum with white/black/Materiality finish, and with black/opal polycarbonate ring, for decorative lighting effect and possibility of accessory color filter, depending on his model. COB LED 2700K color temperature and CRI90. Aluminium reflector WIDE FLOOD. Luminaire with ceiling rose and electronic equipment included. Insulation class I. LED life time: 50000 L90 B10. Compatible with 4 different models of bells (accessories) that complete the luminaire.

Finish: Texturised black RAL 9011

Weight: 800 g

Installation: Suspended