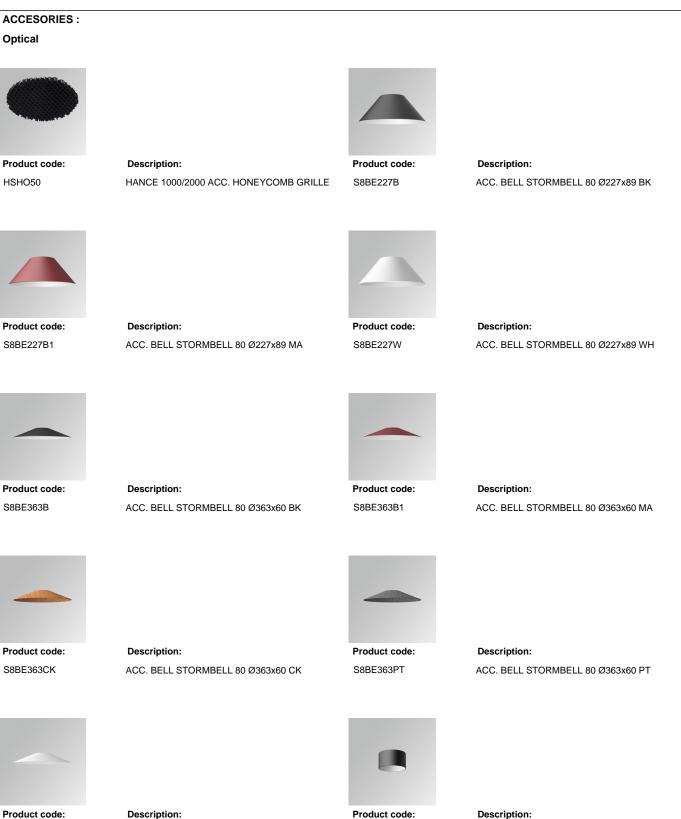

## **PHOTOMETRIC DATA :**

S8BE363W

Description: ACC. BELL STORMBELL 80 Ø363x60 WH

Product code: S8BE86B

ACC. BELL STORMBELL 80 Ø86x50 BK

## Product datasheet

Product code:

S8BE86B1

Description: ACC. BELL STORMBELL 80 Ø86x50 MA

Product code: S8BE86W Description: ACC. BELL STORMBELL 80 Ø86x50 WH