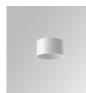

### STORMBELL 80 SU SF 1500 VWW WFL BK/BK

#### **Description:**

Downlight to suspend model STORMBELLMBELL 80 SU SF 1500 VWW WFL BK/BK LAMP brand. Body made of injected aluminum with white/black/Materiality finish, and with black/opal polycarbonate ring, for decorative lighting effect and possibility of accessory color filter, depending on his model. COB LED 2700K color temperature and CRI90. Aluminium reflector WIDE FLOOD. Luminaire with ceiling rose and electronic equipment included. Insulation class I. LED life time: 50000 L90 B10. Compatible with 4 different models of bells (accessories) that complete the luminaire.

Finish: Texturised black RAL 9011

Weight: 800 g

Installation: Suspended