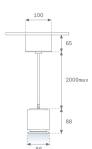

## ST18SSLOWF927NBB





### STORMBELL 80 SU SF 1500 VWW WFL BK/BK

#### **Description:**

Downlight to suspend model STORMBELLMBELL 80 SU SF 1500 VWW WFL BK/BK LAMP brand. Body made of injected aluminum with white/black/Materiality finish, and with black/opal polycarbonate ring, for decorative lighting effect and possibility of accessory color filter, depending on his model. COB LED 2700K color temperature and CRI90. Aluminium reflector WIDE FLOOD. Luminaire with ceiling rose and electronic equipment included. Insulation class I. LED life time: 50000 L90 B10. Compatible with 4 different models of bells (accessories) that complete the luminaire.

Finish: Texturised black RAL 9011

Weight: 800 g

Installation: Suspended

## **TECHNICAL SPECIFICATIONS:**

| Light output: | 1.326 lm                 | ⁰K :