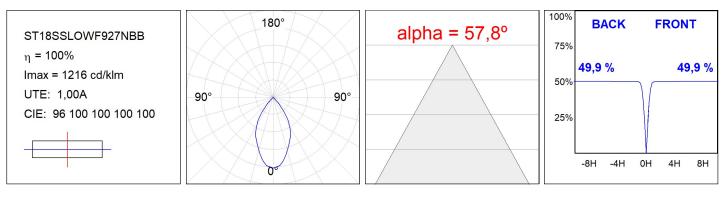

## ST18SSLOWF927NBB

## **TECHNICAL SPECIFICATIONS:**

| Light output: | 1.326 lm                 | ⁰K :          | 2700             |
|---------------|--------------------------|---------------|------------------|
| Plum:         | 14,1W                    | CRI :         | 90               |
| Efficacy:     | 91,7 lm/w                | R9 :          | 58               |
| Туре:         | СОВ                      | MacAdam:      | 3                |
| LED Lifetime: | 50.000 L90 B10 (Ta=25⁰C) | Power Supply: | 220-240V 50/60Hz |
| Power:        | 12.2W                    | Gear:         | Electronic       |

#### Light output tolerance +/- 10%