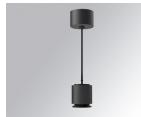

### STORMBELL 80 SU SF 1500 VWW WFL BK/BK

#### **Description:**

Downlight to suspend model STORMBELLMBELL 80 SU SF 1500 VWW WFL BK/BK LAMP brand. Body made of injected aluminum with white/black/Materiality finish, and with black/opal polycarbonate ring, for decorative lighting effect and possibility of accessory color filter, depending on his model. COB LED 2700K color temperature and CRI90. Aluminium reflector WIDE FLOOD. Luminaire with ceiling rose and electronic equipment included. Insulation class I. LED life time: 50000 L90 B10. Compatible with 4 different models of bells (accessories) that complete the luminaire.

Finish: Texturised black RAL 9011

Weight: 800 g

Installation: Suspended