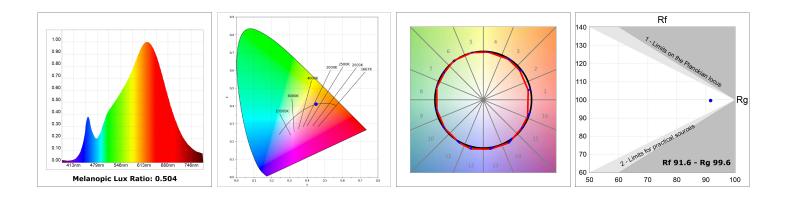

## **TECHNICAL SPECIFICATIONS:**

| Light output: | 1.326 lm                 | ⁰K :          | 2700             |
|---------------|--------------------------|---------------|------------------|
| Plum:         | 14,1W                    | CRI :         | 90               |
| Efficacy:     | 91,7 lm/w                | R9 :          | 58               |
| Туре:         | СОВ                      | MacAdam:      | 3                |
| LED Lifetime: | 50.000 L90 B10 (Ta=25⁰C) | Power Supply: | 220-240V 50/60Hz |
| Power:        | 12.2W                    | Gear:         | Electronic       |