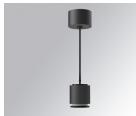

# STORMBELL 80 DECO SU SF 1500 NW SP OP/BK

#### **Description:**

Downlight to suspend model STORMBELL 80 DECO SU SF 1500 NW SP OP/BK LAMP brand. Body made of injected aluminum with white/black/Materiality finish, and with black/opal polycarbonate ring, for decorative lighting effect and possibility of accessory color filter, depending on his model. COB LED 4000K color temperature and CRI90. Aluminium reflector SPOT, UGR<19. Luminaire with ceiling rose and electronic equipment included. Insulation class I. LED life time: 50000 L90 B10. Compatible with 4 different models of bells (accessories) that complete the luminaire.

Finish: Texturised black RAL 9011

Weight: 800 g

Installation: Suspended