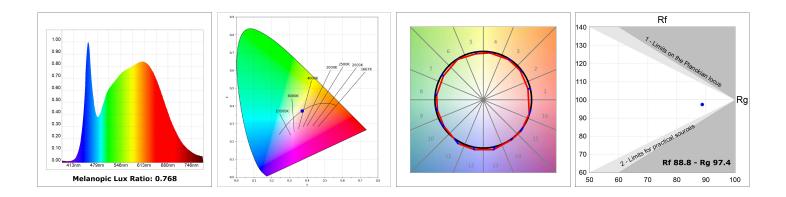

#### **TECHNICAL SPECIFICATIONS:**

| Light output: | 1.429 lm                 | °K :          | 4000             |
|---------------|--------------------------|---------------|------------------|
| Plum:         | 14,1W                    | CRI :         | 90               |
| Efficacy:     | 101,3 lm/w               | R9 :          | 65               |
| UGR:          | <19                      | MacAdam:      | 3                |
| Туре:         | СОВ                      | Power Supply: | 220-240V 50/60Hz |
| LED Lifetime: | 50.000 L90 B10 (Ta=25ºC) | Gear:         | Electronic       |
| Power:        | 12.2W                    |               |                  |

### Light output tolerance +/- 10%

## **PHOTOMETRIC DATA :**

Product code: Description: S8BE363B1

ACC. BELL STORMBELL 80 Ø363x60 MA

Product code: S8BE363CK

Description: ACC. BELL STORMBELL 80 Ø363x60 CK

Data according to regulations 2019/2020/EU and 2019/2015/EU