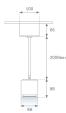

Finish: Texturised black RAL 9011

Weight: 800 g

Installation: Suspended

#### **TECHNICAL SPECIFICATIONS:**

| Light output: | 1.429 lm                 | °K :          | 4000             |
|---------------|--------------------------|---------------|------------------|
| Plum:         | 14,1W                    | CRI :         | 90               |
| Efficacy:     | 101,3 lm/w               | R9 :          | 65               |
| UGR:          | <19                      | MacAdam:      | 3                |
| Туре:         | СОВ                      | Power Supply: | 220-240V 50/60Hz |
| LED Lifetime: | 50.000 L90 B10 (Ta=25ºC) | Gear:         | Electronic       |
| Power:        | 12.2W                    |               |                  |