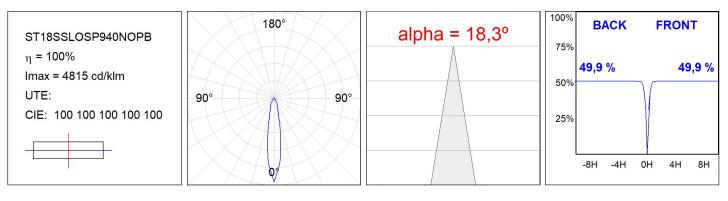

#### **TECHNICAL SPECIFICATIONS:**

| Light output: | 1.429 lm                 | °K :          | 4000             |
|---------------|--------------------------|---------------|------------------|
| Plum:         | 14,1W                    | CRI :         | 90               |
| Efficacy:     | 101,3 lm/w               | R9 :          | 65               |
| UGR:          | <19                      | MacAdam:      | 3                |
| Туре:         | СОВ                      | Power Supply: | 220-240V 50/60Hz |
| LED Lifetime: | 50.000 L90 B10 (Ta=25ºC) | Gear:         | Electronic       |
| Power:        | 12.2W                    |               |                  |

## **PHOTOMETRIC DATA :**

Product code: Description: S8BE363B1

ACC. BELL STORMBELL 80 Ø363x60 MA

Product code: S8BE363CK

Description: ACC. BELL STORMBELL 80 Ø363x60 CK

Data according to regulations 2019/2020/EU and 2019/2015/EU