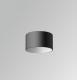

#### **Description:**

Downlight to suspend model STORMBELL 80 DECO SU SF 1500 NW SP DA OP/WH LAMP brand. Body made of injected aluminum with white/black/Materiality finish, and with black/opal polycarbonate ring, for decorative lighting effect and possibility of accessory color filter, depending on his model. COB LED 4000K color temperature and CRI90. Aluminium reflector SPOT, UGR<19. Luminaire with ceiling rose and electronic DALI equipment included. Insulation class I. LED life time: 50000 L90 B10. Compatible with 4 different models of bells (accessories) that complete the luminaire.