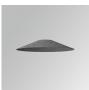

# PHOTOMETRIC DATA :

Product code: Description: S8BE363B1

ACC. BELL STORMBELL 80 Ø363x60 MA

Product code: S8BE363CK

Description: ACC. BELL STORMBELL 80 Ø363x60 CK

Data according to regulations 2019/2020/EU and 2019/2015/EU

## Product datasheet

Product code: S8BE363PT

Description: ACC. BELL STORMBELL 80 Ø363x60 PT

S8BE363W

Description: ACC. BELL STORMBELL 80 Ø363x60 WH

Product code:

S8BE86B

Description: ACC. BELL STORMBELL 80 Ø86x50 BK

Product code: S8BE86B1

Description: ACC. BELL STORMBELL 80 Ø86x50 MA

Product code: S8BE86W

Description: ACC. BELL STORMBELL 80 Ø86x50 WH