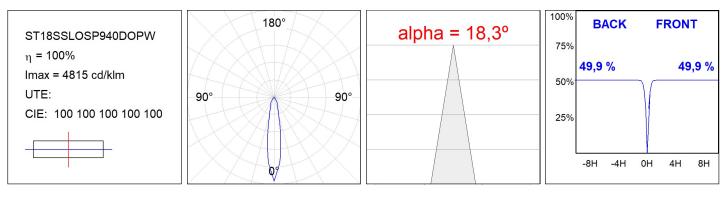

### **TECHNICAL SPECIFICATIONS:**

| Light output: | 1.429 lm                 | °К :          | 4000             |
|---------------|--------------------------|---------------|------------------|
| Plum:         | 13,9W                    | CRI :         | 90               |
| Efficacy:     | 102,8 lm/w               | R9 :          | 64               |
| UGR:          | <19                      | MacAdam:      | 3                |
| Туре:         | СОВ                      | Power Supply: | 220-240V 50/60Hz |
| LED Lifetime: | 50.000 L90 B10 (Ta=25°C) | Gear:         | Adjustable DALI  |
| Power:        | 12.2W                    |               |                  |

# PHOTOMETRIC DATA :

Product code: Description: S8BE363B1

ACC. BELL STORMBELL 80 Ø363x60 MA

Product code: S8BE363CK

Description: ACC. BELL STORMBELL 80 Ø363x60 CK

Data according to regulations 2019/2020/EU and 2019/2015/EU