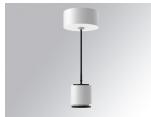

#### **Description:**

Downlight to suspend model STORMBELL 80 DECO SU SF 1500 NW SP DA OP/WH LAMP brand. Body made of injected aluminum with white/black/Materiality finish, and with black/opal polycarbonate ring, for decorative lighting effect and possibility of accessory color filter, depending on his model. COB LED 4000K color temperature and CRI90. Aluminium reflector SPOT, UGR<19. Luminaire with ceiling rose and electronic DALI equipment included. Insulation class I. LED life time: 50000 L90 B10. Compatible with 4 different models of bells (accessories) that complete the luminaire.