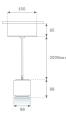

Weight: 800 g

Installation: Suspended

### **TECHNICAL SPECIFICATIONS:**

| Light output: | 1.429 lm                 | °К :          | 4000             |
|---------------|--------------------------|---------------|------------------|
| Plum:         | 13,9W                    | CRI :         | 90               |
| Efficacy:     | 102,8 lm/w               | R9 :          | 64               |
| UGR:          | <19                      | MacAdam:      | 3                |
| Туре:         | СОВ                      | Power Supply: | 220-240V 50/60Hz |
| LED Lifetime: | 50.000 L90 B10 (Ta=25°C) | Gear:         | Adjustable DALI  |
| Power:        | 12.2W                    |               |                  |