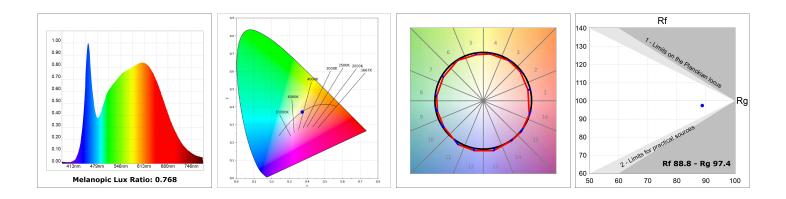

### **TECHNICAL SPECIFICATIONS:**

| Light output: | 1.429 lm                 | °К :          | 4000             |
|---------------|--------------------------|---------------|------------------|
| Plum:         | 13,9W                    | CRI :         | 90               |
| Efficacy:     | 102,8 lm/w               | R9 :          | 64               |
| UGR:          | <19                      | MacAdam:      | 3                |
| Туре:         | СОВ                      | Power Supply: | 220-240V 50/60Hz |
| LED Lifetime: | 50.000 L90 B10 (Ta=25°C) | Gear:         | Adjustable DALI  |
| Power:        | 12.2W                    |               |                  |