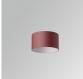

Product code: S8BE86B1

Description: ACC. BELL STORMBELL 80 Ø86x50 MA

Product code: S8BE86W

Description: ACC. BELL STORMBELL 80 Ø86x50 WH