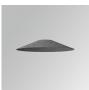

#### **Description:**

Downlight to suspend model STORMBELLMBELL 80 SU SF 1500 NW SP DA BK/WH LAMP brand. Body made of injected aluminum with white/black/Materiality finish, and with black/opal polycarbonate ring, for decorative lighting effect and possibility of accessory color filter, depending on his model. COB LED 4000K color temperature and CRI90. Aluminium reflector SPOT, UGR<19. Luminaire with ceiling rose and electronic DALI equipment included. Insulation class I. LED life time: 50000 L90 B10. Compatible with 4 different models of bells (accessories) that complete the luminaire.

# **PHOTOMETRIC DATA :**

Product code: Description: S8BE363B1

ACC. BELL STORMBELL 80 Ø363x60 MA

Product code: S8BE363CK

Description: ACC. BELL STORMBELL 80 Ø363x60 CK

Data according to regulations 2019/2020/EU and 2019/2015/EU