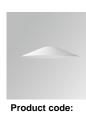

## Product datasheet

Product code: S8BE363PT

Description: ACC. BELL STORMBELL 80 Ø363x60 PT

S8BE363W

Description: ACC. BELL STORMBELL 80 Ø363x60 WH

Product code:

S8BE86B

Description: ACC. BELL STORMBELL 80 Ø86x50 BK