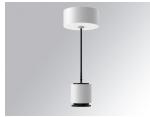

#### **Description:**

Downlight to suspend model STORMBELLMBELL 80 SU SF 1500 NW SP DA BK/WH LAMP brand. Body made of injected aluminum with white/black/Materiality finish, and with black/opal polycarbonate ring, for decorative lighting effect and possibility of accessory color filter, depending on his model. COB LED 4000K color temperature and CRI90. Aluminium reflector SPOT, UGR<19. Luminaire with ceiling rose and electronic DALI equipment included. Insulation class I. LED life time: 50000 L90 B10. Compatible with 4 different models of bells (accessories) that complete the luminaire.