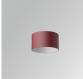

## STORMBELL 80 SU SF 1500 NW SP DA BK/WH

#### **Description:**

Downlight to suspend model STORMBELLMBELL 80 SU SF 1500 NW SP DA BK/WH LAMP brand. Body made of injected aluminum with white/black/Materiality finish, and with black/opal polycarbonate ring, for decorative lighting effect and possibility of accessory color filter, depending on his model. COB LED 4000K color temperature and CRI90. Aluminium reflector SPOT, UGR<19. Luminaire with ceiling rose and electronic DALI equipment included. Insulation class I. LED life time: 50000 L90 B10. Compatible with 4 different models of bells (accessories) that complete the luminaire.

## Product datasheet

Product code: S8BE363PT

Description: ACC. BELL STORMBELL 80 Ø363x60 PT

S8BE363W

Description: ACC. BELL STORMBELL 80 Ø363x60 WH

Product code:

S8BE86B

Description: ACC. BELL STORMBELL 80 Ø86x50 BK