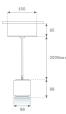

### ST18SSLOSP940DBW





## STORMBELL 80 SU SF 1500 NW SP DA BK/WH

#### **Description:**

Downlight to suspend model STORMBELLMBELL 80 SU SF 1500 NW SP DA BK/WH LAMP brand. Body made of injected aluminum with white/black/Materiality finish, and with black/opal polycarbonate ring, for decorative lighting effect and possibility of accessory color filter, depending on his model. COB LED 4000K color temperature and CRI90. Aluminium reflector SPOT, UGR<19. Luminaire with ceiling rose and electronic DALI equipment included. Insulation class I. LED life time: 50000 L90 B10. Compatible with 4 different models of bells (accessories) that complete the luminaire.



Weight: 800 g

Installation: Suspended

#### **TECHNICAL SPECIFICATIONS:**

| Light output: | 1.431 lm                 | ٩K :          | 4000             |
|-