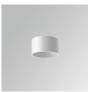

## STORMBELL 80 SU SF 1500 NW SP DA BK/WH

#### **Description:**

Downlight to suspend model STORMBELLMBELL 80 SU SF 1500 NW SP DA BK/WH LAMP brand. Body made of injected aluminum with white/black/Materiality finish, and with black/opal polycarbonate ring, for decorative lighting effect and possibility of accessory color filter, depending on his model. COB LED 4000K color temperature and CRI90. Aluminium reflector SPOT, UGR<19. Luminaire with ceiling rose and electronic DALI equipment included. Insulation class I. LED life time: 50000 L90 B10. Compatible with 4 different models of bells (accessories) that complete the luminaire.

Weight: 800 g

Installation: Suspended