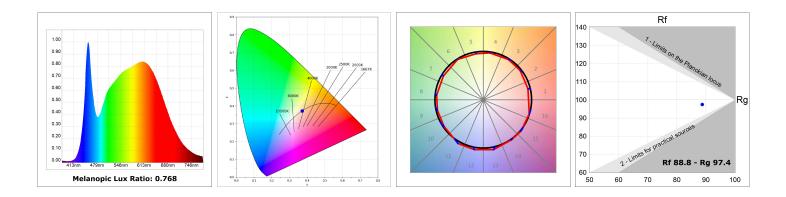

#### **TECHNICAL SPECIFICATIONS:**

| Light output: | 1.431 lm                 | ٩K :          | 4000             |
|---------------|--------------------------|---------------|------------------|
| Plum:         | 13,9W                    | CRI :         | 90               |
| Efficacy:     | 102,9 lm/w               | R9 :          | 64               |
| UGR:          | <19                      | MacAdam:      | 3                |
| Туре:         | СОВ                      | Power Supply: | 220-240V 50/60Hz |
| LED Lifetime: | 50.000 L90 B10 (Ta=25°C) | Gear:         | Adjustable DALI  |
| Power:        | 12.2W                    |               |                  |