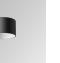

#### **Description:**

Downlight to suspend model STORMBELLMBELL 80 SU SF 1500 NW SP DA BK/WH LAMP brand. Body made of injected aluminum with white/black/Materiality finish, and with black/opal polycarbonate ring, for decorative lighting effect and possibility of accessory color filter, depending on his model. COB LED 4000K color temperature and CRI90. Aluminium reflector SPOT, UGR<19. Luminaire with ceiling rose and electronic DALI equipment included. Insulation class I. LED life time: 50000 L90 B10. Compatible with 4 different models of bells (accessories) that complete the luminaire.

Weight: 800 g

Installation: Suspended