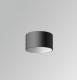

#### **Description:**

Downlight to suspend model STORMBELLMBELL 80 SU SF 1500 NW SP DA BK/WH LAMP brand. Body made of injected aluminum with white/black/Materiality finish, and with black/opal polycarbonate ring, for decorative lighting effect and possibility of accessory color filter, depending on his model. COB LED 4000K color temperature and CRI90. Aluminium reflector SPOT, UGR<19. Luminaire with ceiling rose and electronic DALI equipment included. Insulation class I. LED life time: 50000 L90 B10. Compatible with 4 different models of bells (accessories) that complete the luminaire.

Weight: 800 g

Installation: Suspended