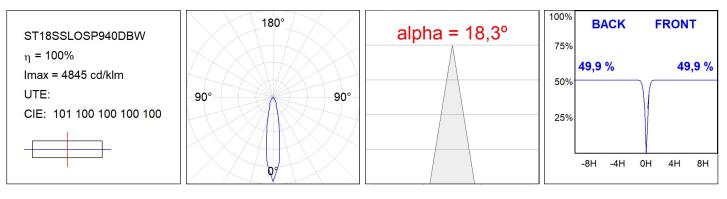

#### **TECHNICAL SPECIFICATIONS:**

| Light output: | 1.431 lm                 | ٩K :          | 4000             |
|---------------|--------------------------|---------------|------------------|
| Plum:         | 13,9W                    | CRI :         | 90               |
| Efficacy:     | 102,9 lm/w               | R9 :          | 64               |
| UGR:          | <19                      | MacAdam:      | 3                |
| Туре:         | СОВ                      | Power Supply: | 220-240V 50/60Hz |
| LED Lifetime: | 50.000 L90 B10 (Ta=25°C) | Gear:         | Adjustable DALI  |
| Power:        | 12.2W                    |               |                  |

# **PHOTOMETRIC DATA :**

Product code: Description: S8BE363B1

ACC. BELL STORMBELL 80 Ø363x60 MA

Product code: S8BE363CK

Description: ACC. BELL STORMBELL 80 Ø363x60 CK

Data according to regulations 2019/2020/EU and 2019/2015/EU