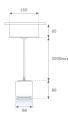

### ST18SSLOSP940DBB



### STORMBELL 80 SU SF 1500 NW SP DA BK/BK

#### **Description:**

Downlight to suspend model STORMBELLMBELL 80 SU SF 1500 NW SP DA BK/BK LAMP brand. Body made of injected aluminum with white/black/Materiality finish, and with black/opal polycarbonate ring, for decorative lighting effect and possibility of accessory color filter, depending on his model. COB LED 4000K color temperature and CRI90. Aluminium reflector SPOT, UGR<19. Luminaire with ceiling rose and electronic DALI equipment included. Insulation class I. LED life time: 50000 L90 B10. Compatible with 4 different models of bells (accessories) that complete the luminaire.



Finish: Texturised black RAL 9011

Weight: 800 g

Installation: Suspended

### **TECHNICAL SPECIFICATIONS:**

| Light output: | 1.431 lm                 | ٩K :          | 4000             |
|---------------|--------------------------|---------------|------------------|
| Plum:         | 13,9W                    | CRI :         | 90               |
| Efficacy:     | 102,9 lm/w               | R9 :          | 64               |
| UGR:          | <19                      | MacAdam:      | 3                |
| Туре:         | СОВ                      | Power Supply: | 220-240V 50/60Hz |
| LED Lifetime: | 50.000 L90 B10 (Ta=25°C) | Gear:         | Adjustable DALI  |
| Power:        | 12.2W                    |               |                  |

### Light output tolerance +/- 10%



# CUSTOM