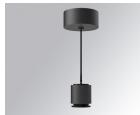

#### **Description:**

Downlight to suspend model STORMBELLMBELL 80 SU SF 1500 NW SP DA BK/BK LAMP brand. Body made of injected aluminum with white/black/Materiality finish, and with black/opal polycarbonate ring, for decorative lighting effect and possibility of accessory color filter, depending on his model. COB LED 4000K color temperature and CRI90. Aluminium reflector SPOT, UGR<19. Luminaire with ceiling rose and electronic DALI equipment included. Insulation class I. LED life time: 50000 L90 B10. Compatible with 4 different models of bells (accessories) that complete the luminaire.

Finish: Texturised black RAL 9011

Weight: 800 g

Installation: Suspended