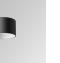

### STORMBELL 80 SU SF 1500 NW SP DA BK/BK

#### **Description:**

Downlight to suspend model STORMBELLMBELL 80 SU SF 1500 NW SP DA BK/BK LAMP brand. Body made of injected aluminum with white/black/Materiality finish, and with black/opal polycarbonate ring, for decorative lighting effect and possibility of accessory color filter, depending on his model. COB LED 4000K color temperature and CRI90. Aluminium reflector SPOT, UGR<19. Luminaire with ceiling rose and electronic DALI equipment included. Insulation class I. LED life time: 50000 L90 B10. Compatible with 4 different models of bells (accessories) that complete the luminaire.

Finish: Texturised black RAL 9011

Weight: 800 g

Installation: Suspended