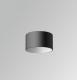

### STORMBELL 80 SU SF 1500 NW SP DA BK/BK

#### **Description:**

Downlight to suspend model STORMBELLMBELL 80 SU SF 1500 NW SP DA BK/BK LAMP brand. Body made of injected aluminum with white/black/Materiality finish, and with black/opal polycarbonate ring, for decorative lighting effect and possibility of accessory color filter, depending on his model. COB LED 4000K color temperature and CRI90. Aluminium reflector SPOT, UGR<19. Luminaire with ceiling rose and electronic DALI equipment included. Insulation class I. LED life time: 50000 L90 B10. Compatible with 4 different models of bells (accessories) that complete the luminaire.

Finish: Texturised black RAL 9011

Weight: 800 g

Installation: Suspended