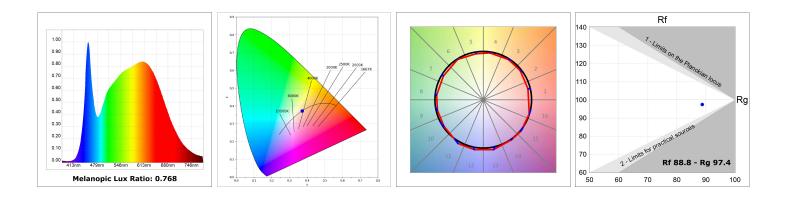

### **TECHNICAL SPECIFICATIONS:**

| Light output: | 1.431 lm                 | ٩K :          | 4000             |
|---------------|--------------------------|---------------|------------------|
| Plum:         | 13,9W                    | CRI :         | 90               |
| Efficacy:     | 102,9 lm/w               | R9 :          | 64               |
| UGR:          | <19                      | MacAdam:      | 3                |
| Туре:         | СОВ                      | Power Supply: | 220-240V 50/60Hz |
| LED Lifetime: | 50.000 L90 B10 (Ta=25°C) | Gear:         | Adjustable DALI  |
| Power:        | 12.2W                    |               |                  |

### Light output tolerance +/- 10%

# **PHOTOMETRIC DATA :**

Product code: Description: S8BE363B1

ACC. BELL STORMBELL 80 Ø363x60 MA

Product code: S8BE363CK

Description: ACC. BELL STORMBELL 80 Ø363x60 CK

Data according to regulations 2019/2020/EU and 2019/2015/EU