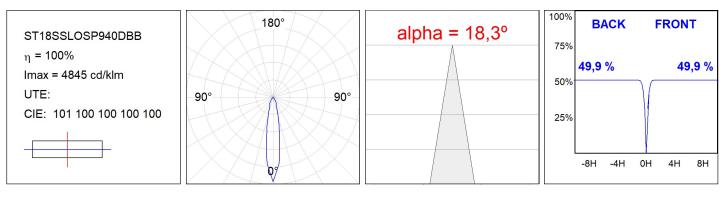

### ST18SSLOSP940DBB

# **PHOTOMETRIC DATA :**

Product code: Description: S8BE363B1

ACC. BELL STORMBELL 80 Ø363x60 MA

Product code: S8BE363CK

Description: ACC. BELL STORMBELL 80 Ø363x60 CK

Data according to regulations 2019/2020/EU and 2019/2015/EU