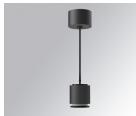

#### **Description:**

Downlight to suspend model STORMBELL 80 DECO SU SF 1500 WW SP OP/BK LAMP brand. Body made of injected aluminum with white/black/Materiality finish, and with black/opal polycarbonate ring, for decorative lighting effect and possibility of accessory color filter, depending on his model. COB LED 3000K color temperature and CRI90. Aluminium reflector SPOT, UGR<19. Luminaire with ceiling rose and electronic equipment included. Insulation class I. LED life time: 50000 L90 B10. Compatible with 4 different models of bells (accessories) that complete the luminaire.

Finish: Texturised black RAL 9011

Weight: 800 g

Installation: Suspended