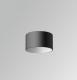

# STORMBELL 80 DECO SU SF 1500 WW SP OP/BK

#### **Description:**

Downlight to suspend model STORMBELL 80 DECO SU SF 1500 WW SP OP/BK LAMP brand. Body made of injected aluminum with white/black/Materiality finish, and with black/opal polycarbonate ring, for decorative lighting effect and possibility of accessory color filter, depending on his model. COB LED 3000K color temperature and CRI90. Aluminium reflector SPOT, UGR<19. Luminaire with ceiling rose and electronic equipment included. Insulation class I. LED life time: 50000 L90 B10. Compatible with 4 different models of bells (accessories) that complete the luminaire.

Finish: Texturised black RAL 9011

Weight: 800 g

Installation: Suspended