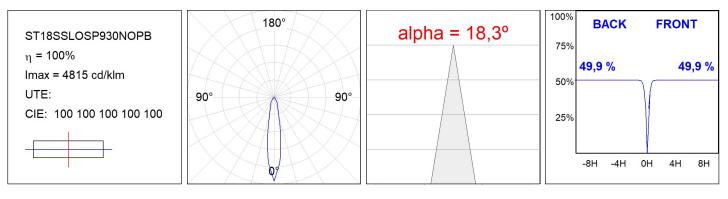

### ST18SSLOSP930NOPB

### **TECHNICAL SPECIFICATIONS:**

| Light output: | 1.342 lm                 | ٥Κ:           | 3000             |
|---------------|--------------------------|---------------|------------------|
| Plum:         | 14,1W                    | CRI :         | 90               |
| Efficacy:     | 95,2 lm/w                | R9 :          | 60               |
| UGR:          | <19                      | MacAdam:      | 3                |
| Туре:         | СОВ                      | Power Supply: | 220-240V 50/60Hz |
| LED Lifetime: | 50.000 L90 B10 (Ta=25⁰C) | Gear:         | Electronic       |
| Power:        | 12.2W                    |               |                  |

# PHOTOMETRIC DATA :

Product code: Description: S8BE363B1

ACC. BELL STORMBELL 80 Ø363x60 MA

Product code: S8BE363CK

Description: ACC. BELL STORMBELL 80 Ø363x60 CK

Data according to regulations 2019/2020/EU and 2019/2015/EU