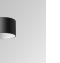

# STORMBELL 80 DECO SU SF 1500 WW SP OP/BK

#### **Description:**

Downlight to suspend model STORMBELL 80 DECO SU SF 1500 WW SP OP/BK LAMP brand. Body made of injected aluminum with white/black/Materiality finish, and with black/opal polycarbonate ring, for decorative lighting effect and possibility of accessory color filter, depending on his model. COB LED 3000K color temperature and CRI90. Aluminium reflector SPOT, UGR<19. Luminaire with ceiling rose and electronic equipment included. Insulation class I. LED life time: 50000 L90 B10. Compatible with 4 different models of bells (accessories) that complete the luminaire.

Finish: Texturised black RAL 9011

Weight: 800 g

Installation: Suspended