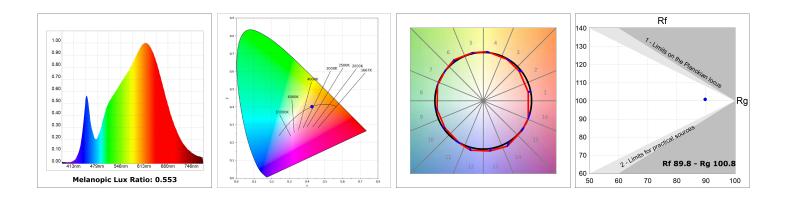

### **TECHNICAL SPECIFICATIONS:**

| Light output: | 1.342 lm                 | ٥Κ:           | 3000             |
|---------------|--------------------------|---------------|------------------|
| Plum:         | 14,1W                    | CRI :         | 90               |
| Efficacy:     | 95,2 lm/w                | R9 :          | 60               |
| UGR:          | <19                      | MacAdam:      | 3                |
| Туре:         | СОВ                      | Power Supply: | 220-240V 50/60Hz |
| LED Lifetime: | 50.000 L90 B10 (Ta=25⁰C) | Gear:         | Electronic       |
| Power:        | 12.2W                    |               |                  |

### Light output tolerance +/- 10%

# PHOTOMETRIC DATA :

Product code: Description: S8BE363B1

ACC. BELL STORMBELL 80 Ø363x60 MA

Product code: S8BE363CK

Description: ACC. BELL STORMBELL 80 Ø363x60 CK

Data according to regulations 2019/2020/EU and 2019/2015/EU