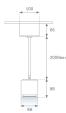

Finish: Texturised black RAL 9011

Weight: 800 g

Installation: Suspended

### **TECHNICAL SPECIFICATIONS:**

| Light output: | 1.342 lm                 | ٥Κ:           | 3000             |
|---------------|--------------------------|---------------|------------------|
| Plum:         | 14,1W                    | CRI :         | 90               |
| Efficacy:     | 95,2 lm/w                | R9 :          | 60               |
| UGR:          | <19                      | MacAdam:      | 3                |
| Туре:         | СОВ                      | Power Supply: | 220-240V 50/60Hz |
| LED Lifetime: | 50.000 L90 B10 (Ta=25⁰C) | Gear:         | Electronic       |
| Power:        | 12.2W                    |               |                  |