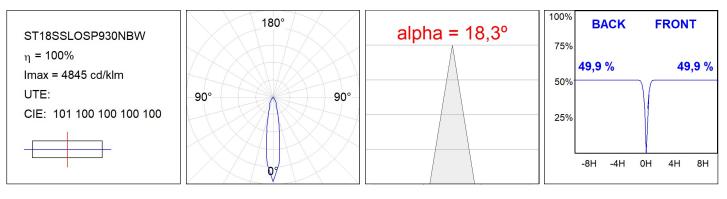

### ST18SSLOSP930NBW

## **PHOTOMETRIC DATA :**

Product code: Description: S8BE363B1

ACC. BELL STORMBELL 80 Ø363x60 MA

Product code: S8BE363CK

Description: ACC. BELL STORMBELL 80 Ø363x60 CK

Data according to regulations 2019/2020/EU and 2019/2015/EU