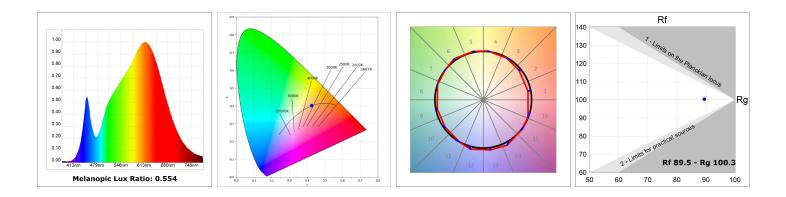

#### **TECHNICAL SPECIFICATIONS:**

| Light output: | 1.342 lm                 | ٩ <b>κ</b> :  | 3000             |
|---------------|--------------------------|---------------|------------------|
| Plum:         | 14,1W                    | CRI :         | 90               |
| Efficacy:     | 95,2 lm/w                | R9 :          | 60               |
| UGR:          | <19                      | MacAdam:      | 3                |
| Туре:         | СОВ                      | Power Supply: | 220-240V 50/60Hz |
| LED Lifetime: | 50.000 L90 B10 (Ta=25⁰C) | Gear:         | Electronic       |
| Power:        | 12.2W                    |               |                  |

#### Light output tolerance +/- 10%

## **PHOTOMETRIC DATA :**

Product code: Description: S8BE363B1

ACC. BELL STORMBELL 80 Ø363x60 MA

Product code: S8BE363CK

Description: ACC. BELL STORMBELL 80 Ø363x60 CK

Data according to regulations 2019/2020/EU and 2019/2015/EU