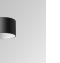

#### **Description:**

Downlight to suspend model STORMBELLMBELL 80 SU SF 1500 WW SP BK/WH LAMP brand. Body made of injected aluminum with white/black/Materiality finish, and with black/opal polycarbonate ring, for decorative lighting effect and possibility of accessory color filter, depending on his model. COB LED 3000K color temperature and CRI90. Aluminium reflector SPOT, UGR<19. Luminaire with ceiling rose and electronic equipment included. Insulation class I. LED life time: 50000 L90 B10. Compatible with 4 different models of bells (accessories) that complete the luminaire.

Finish: Texturised white RAL 9010

Weight: 800 g

Installation: Suspended