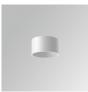

#### **Description:**

Downlight to suspend model STORMBELLMBELL 80 SU SF 1500 WW SP BK/WH LAMP brand. Body made of injected aluminum with white/black/Materiality finish, and with black/opal polycarbonate ring, for decorative lighting effect and possibility of accessory color filter, depending on his model. COB LED 3000K color temperature and CRI90. Aluminium reflector SPOT, UGR<19. Luminaire with ceiling rose and electronic equipment included. Insulation class I. LED life time: 50000 L90 B10. Compatible with 4 different models of bells (accessories) that complete the luminaire.

## Product datasheet

Product code: S8BE363PT

Description: ACC. BELL STORMBELL 80 Ø363x60 PT

S8BE363W

Description: ACC. BELL STORMBELL 80 Ø363x60 WH

Product code:

S8BE86B

Description: ACC. BELL STORMBELL 80 Ø86x50 BK

Product code: S8BE86B1

Description: ACC. BELL STORMBELL 80 Ø86x50 MA

Product code: S8BE86W

Description: ACC. BELL STORMBELL 80 Ø86x50 WH