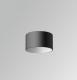

#### **Description:**

Downlight to suspend model STORMBELLMBELL 80 SU SF 1500 WW SP BK/WH LAMP brand. Body made of injected aluminum with white/black/Materiality finish, and with black/opal polycarbonate ring, for decorative lighting effect and possibility of accessory color filter, depending on his model. COB LED 3000K color temperature and CRI90. Aluminium reflector SPOT, UGR<19. Luminaire with ceiling rose and electronic equipment included. Insulation class I. LED life time: 50000 L90 B10. Compatible with 4 different models of bells (accessories) that complete the luminaire.

Finish: Texturised white RAL 9010

Weight: 800 g

Installation: Suspended