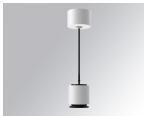

#### **Description:**

Downlight to suspend model STORMBELLMBELL 80 SU SF 1500 WW SP BK/WH LAMP brand. Body made of injected aluminum with white/black/Materiality finish, and with black/opal polycarbonate ring, for decorative lighting effect and possibility of accessory color filter, depending on his model. COB LED 3000K color temperature and CRI90. Aluminium reflector SPOT, UGR<19. Luminaire with ceiling rose and electronic equipment included. Insulation class I. LED life time: 50000 L90 B10. Compatible with 4 different models of bells (accessories) that complete the luminaire.

Finish: Texturised white RAL 9010

Weight: 800 g

Installation: Suspended