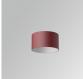

#### **Description:**

Downlight to suspend model STORMBELLMBELL 80 SU SF 1500 WW SP BK/WH LAMP brand. Body made of injected aluminum with white/black/Materiality finish, and with black/opal polycarbonate ring, for decorative lighting effect and possibility of accessory color filter, depending on his model. COB LED 3000K color temperature and CRI90. Aluminium reflector SPOT, UGR<19. Luminaire with ceiling rose and electronic equipment included. Insulation class I. LED life time: 50000 L90 B10. Compatible with 4 different models of bells (accessories) that complete the luminaire.

## Product datasheet

Product code: S8BE363PT

Description: ACC. BELL STORMBELL 80 Ø363x60 PT

S8BE363W

Description: ACC. BELL STORMBELL 80 Ø363x60 WH

Product code:

S8BE86B

Description: ACC. BELL STORMBELL 80 Ø86x50 BK