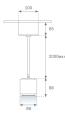

Finish: Texturised white RAL 9010

Weight: 800 g

Installation: Suspended

#### **TECHNICAL SPECIFICATIONS:**

| Light output: | 1.342 lm                 | ٩ <b>κ</b> :  | 3000             |
|---------------|--------------------------|---------------|------------------|
| Plum:         | 14,1W                    | CRI :         | 90               |
| Efficacy:     | 95,2 lm/w                | R9 :          | 60               |
| UGR:          | <19                      | MacAdam:      | 3                |
| Туре:         | СОВ                      | Power Supply: | 220-240V 50/60Hz |
| LED Lifetime: | 50.000 L90 B10 (Ta=25⁰C) | Gear:         | Electronic       |
| Power:        | 12.2W                    |               |                  |