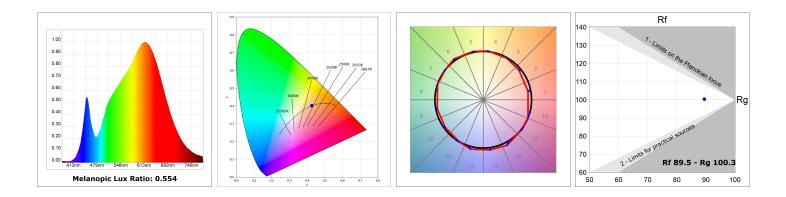

# **TECHNICAL SPECIFICATIONS:**

| Light output: | 1.342 lm                 | <b>°K</b> :   | 3000             |
|---------------|--------------------------|---------------|------------------|
| Plum:         | 14,1W                    | CRI :         | 90               |
| Efficacy:     | 95,2 lm/w                | R9 :          | 60               |
| UGR:          | <19                      | MacAdam:      | 3                |
| Туре:         | СОВ                      | Power Supply: | 220-240V 50/60Hz |
| LED Lifetime: | 50.000 L90 B10 (Ta=25°C) | Gear:         | Electronic       |
| Power:        | 12.2W                    |               |                  |

## Light output tolerance +/- 10%

# PHOTOMETRIC DATA :

Product code: Description: S8BE363B1

ACC. BELL STORMBELL 80 Ø363x60 MA

Product code: S8BE363CK

Description: ACC. BELL STORMBELL 80 Ø363x60 CK

Data according to regulations 2019/2020/EU and 2019/2015/EU