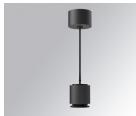

#### **Description:**

Downlight to suspend model STORMBELLMBELL 80 SU SF 1500 WW SP BK/BK LAMP brand. Body made of injected aluminum with white/black/Materiality finish, and with black/opal polycarbonate ring, for decorative lighting effect and possibility of accessory color filter, depending on his model. COB LED 3000K color temperature and CRI90. Aluminium reflector SPOT, UGR<19. Luminaire with ceiling rose and electronic equipment included. Insulation class I. LED life time: 50000 L90 B10. Compatible with 4 different models of bells (accessories) that complete the luminaire.

Finish: Texturised black RAL 9011

Weight: 800 g

Installation: Suspended