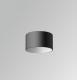

### STORMBELL 80 SU SF 1500 WW SP BK/BK

#### **Description:**

Downlight to suspend model STORMBELLMBELL 80 SU SF 1500 WW SP BK/BK LAMP brand. Body made of injected aluminum with white/black/Materiality finish, and with black/opal polycarbonate ring, for decorative lighting effect and possibility of accessory color filter, depending on his model. COB LED 3000K color temperature and CRI90. Aluminium reflector SPOT, UGR<19. Luminaire with ceiling rose and electronic equipment included. Insulation class I. LED life time: 50000 L90 B10. Compatible with 4 different models of bells (accessories) that complete the luminaire.

ST18SSLOSP930NBB

STORMBELL 80 SU SF 1500 WW SP BK/BK