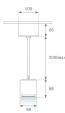

Finish: Texturised black RAL 9011

Weight: 800 g

Installation: Suspended

# **TECHNICAL SPECIFICATIONS:**

| Light output: | 1.342 lm                 | <b>°K</b> :   | 3000             |
|---------------|--------------------------|---------------|------------------|
| Plum:         | 14,1W                    | CRI :         | 90               |
| Efficacy:     | 95,2 lm/w                | R9 :          | 60               |
| UGR:          | <19                      | MacAdam:      | 3                |
| Туре:         | СОВ                      | Power Supply: | 220-240V 50/60Hz |
| LED Lifetime: | 50.000 L90 B10 (Ta=25°C) | Gear:         | Electronic       |
| Power:        | 12.2W                    |               |                  |