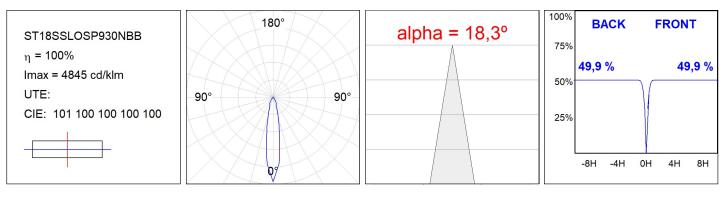

# **TECHNICAL SPECIFICATIONS:**

| Light output: | 1.342 lm                 | <b>°K</b> :   | 3000             |
|---------------|--------------------------|---------------|------------------|
| Plum:         | 14,1W                    | CRI :         | 90               |
| Efficacy:     | 95,2 lm/w                | R9 :          | 60               |
| UGR:          | <19                      | MacAdam:      | 3                |
| Туре:         | СОВ                      | Power Supply: | 220-240V 50/60Hz |
| LED Lifetime: | 50.000 L90 B10 (Ta=25°C) | Gear:         | Electronic       |
| Power:        | 12.2W                    |               |                  |

# PHOTOMETRIC DATA :

Product code: Description: S8BE363B1

ACC. BELL STORMBELL 80 Ø363x60 MA

Product code: S8BE363CK

Description: ACC. BELL STORMBELL 80 Ø363x60 CK

Data according to regulations 2019/2020/EU and 2019/2015/EU