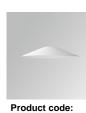

# Product datasheet

Product code: S8BE363PT

Description: ACC. BELL STORMBELL 80 Ø363x60 PT

S8BE363W

Description: ACC. BELL STORMBELL 80 Ø363x60 WH

Product code:

S8BE86B

Description: ACC. BELL STORMBELL 80 Ø86x50 BK