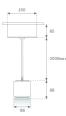

Weight: 800 g

Installation: Suspended

#### **TECHNICAL SPECIFICATIONS:**

| Light output: | 1.342 lm                 | ⁰K :          | 3000             |
|---------------|--------------------------|---------------|------------------|
| Plum:         | 13,9W                    | CRI :         | 90               |
| Efficacy:     | 96,5 lm/w                | R9 :          | 60               |
| UGR:          | <19                      | MacAdam:      | 3                |
| Туре:         | СОВ                      | Power Supply: | 220-240V 50/60Hz |
| LED Lifetime: | 50.000 L90 B10 (Ta=25°C) | Gear:         | Adjustable DALI  |
| Power:        | 12.2W                    |               |                  |