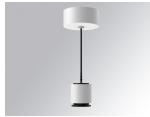

#### **Description:**

Downlight to suspend model STORMBELLMBELL 80 SU SF 1500 WW SP DA BK/WH LAMP brand. Body made of injected aluminum with white/black/Materiality finish, and with black/opal polycarbonate ring, for decorative lighting effect and possibility of accessory color filter, depending on his model. COB LED 3000K color temperature and CRI90. Aluminium reflector SPOT, UGR<19. Luminaire with ceiling rose and electronic DALI equipment included. Insulation class I. LED life time: 50000 L90 B10. Compatible with 4 different models of bells (accessories) that complete the luminaire.

Weight: 800 g

Installation: Suspended