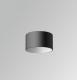

#### **Description:**

Downlight to suspend model STORMBELLMBELL 80 SU SF 1500 WW SP DA BK/WH LAMP brand. Body made of injected aluminum with white/black/Materiality finish, and with black/opal polycarbonate ring, for decorative lighting effect and possibility of accessory color filter, depending on his model. COB LED 3000K color temperature and CRI90. Aluminium reflector SPOT, UGR<19. Luminaire with ceiling rose and electronic DALI equipment included. Insulation class I. LED life time: 50000 L90 B10. Compatible with 4 different models of bells (accessories) that complete the luminaire.