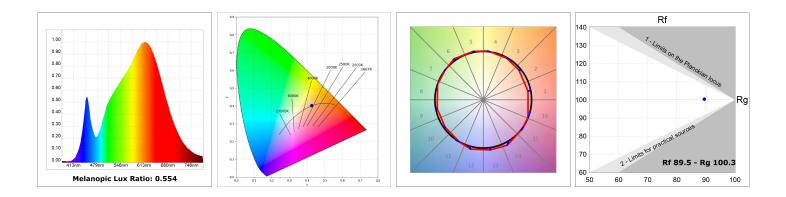

#### **TECHNICAL SPECIFICATIONS:**

| Light output: | 1.342 lm                 | ⁰K :          | 3000             |
|---------------|--------------------------|---------------|------------------|
| Plum:         | 13,9W                    | CRI :         | 90               |
| Efficacy:     | 96,5 lm/w                | R9 :          | 60               |
| UGR:          | <19                      | MacAdam:      | 3                |
| Туре:         | СОВ                      | Power Supply: | 220-240V 50/60Hz |
| LED Lifetime: | 50.000 L90 B10 (Ta=25°C) | Gear:         | Adjustable DALI  |
| Power:        | 12.2W                    |               |                  |