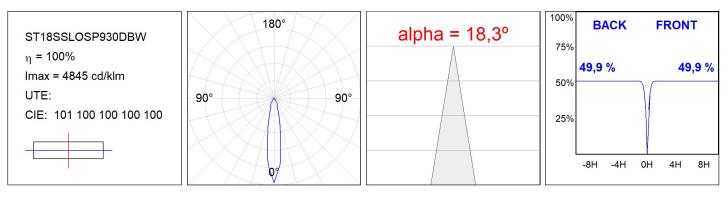

#### **TECHNICAL SPECIFICATIONS:**

| Light output: | 1.342 lm                 | ⁰K :          | 3000             |
|---------------|--------------------------|---------------|------------------|
| Plum:         | 13,9W                    | CRI :         | 90               |
| Efficacy:     | 96,5 lm/w                | R9 :          | 60               |
| UGR:          | <19                      | MacAdam:      | 3                |
| Туре:         | СОВ                      | Power Supply: | 220-240V 50/60Hz |
| LED Lifetime: | 50.000 L90 B10 (Ta=25°C) | Gear:         | Adjustable DALI  |
| Power:        | 12.2W                    |               |                  |

# **PHOTOMETRIC DATA :**

Product code: Description: S8BE363B1

ACC. BELL STORMBELL 80 Ø363x60 MA

Product code: S8BE363CK

Description: ACC. BELL STORMBELL 80 Ø363x60 CK

Data according to regulations 2019/2020/EU and 2019/2015/EU