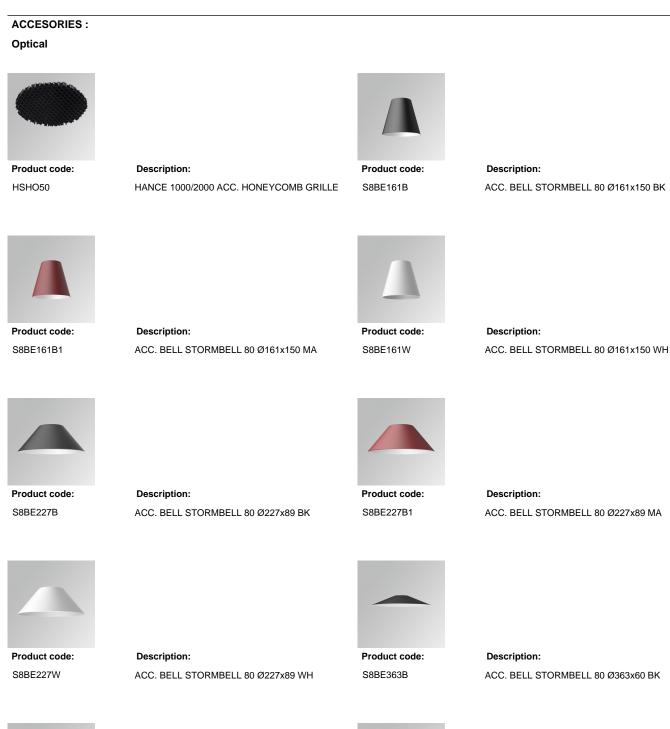

# Product datasheet

Product code: S8BE363PT

Description: ACC. BELL STORMBELL 80 Ø363x60 PT

S8BE363W

Description: ACC. BELL STORMBELL 80 Ø363x60 WH

Product code:

S8BE86B

Description: ACC. BELL STORMBELL 80 Ø86x50 BK

Product code: S8BE86B1

Description: ACC. BELL STORMBELL 80 Ø86x50 MA

Product code: S8BE86W

Description: ACC. BELL STORMBELL 80 Ø86x50 WH