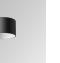

#### **Description:**

Downlight to suspend model STORMBELL 80 DECO SU SF 1500 WBW MFL OP/MA LAMP brand. Body made of injected aluminum with white/black/Materiality finish, and with black/opal polycarbonate ring, for decorative lighting effect and possibility of accessory color filter, depending on his model. COB LED 3000K color temperature and CRI95. Aluminium reflector MEDIUM FLOOD, UGR<19. Luminaire with ceiling rose and electronic equipment included. Insulation class I. LED life time: 50000 L80 B10. Compatible with 4 different models of bells (accessories) that complete the luminaire.

Palette MATERIALITE - 1 TEXTURED Finish: Weight: 800 g