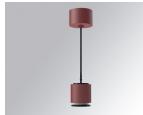

#### **Description:**

Downlight to suspend model STORMBELL 80 DECO SU SF 1500 WBW MFL OP/MA LAMP brand. Body made of injected aluminum with white/black/Materiality finish, and with black/opal polycarbonate ring, for decorative lighting effect and possibility of accessory color filter, depending on his model. COB LED 3000K color temperature and CRI95. Aluminium reflector MEDIUM FLOOD, UGR<19. Luminaire with ceiling rose and electronic equipment included. Insulation class I. LED life time: 50000 L80 B10. Compatible with 4 different models of bells (accessories) that complete the luminaire.

Palette MATERIALITE - 1 TEXTURED Finish: Weight: 800 g