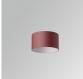

#### **Description:**

Downlight to suspend model STORMBELL 80 DECO SU SF 1500 WBW MFL OP/MA LAMP brand. Body made of injected aluminum with white/black/Materiality finish, and with black/opal polycarbonate ring, for decorative lighting effect and possibility of accessory color filter, depending on his model. COB LED 3000K color temperature and CRI95. Aluminium reflector MEDIUM FLOOD, UGR<19. Luminaire with ceiling rose and electronic equipment included. Insulation class I. LED life time: 50000 L80 B10. Compatible with 4 different models of bells (accessories) that complete the luminaire.

Palette MATERIALITE - 1 TEXTURED Finish: Weight: 800 g