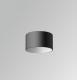

#### **Description:**

Downlight to suspend model STORMBELL 80 DECO SU SF 1500 WBW MFL OP/MA LAMP brand. Body made of injected aluminum with white/black/Materiality finish, and with black/opal polycarbonate ring, for decorative lighting effect and possibility of accessory color filter, depending on his model. COB LED 3000K color temperature and CRI95. Aluminium reflector MEDIUM FLOOD, UGR<19. Luminaire with ceiling rose and electronic equipment included. Insulation class I. LED life time: 50000 L80 B10. Compatible with 4 different models of bells (accessories) that complete the luminaire.

Palette MATERIALITE - 1 TEXTURED Finish: Weight: 800 g