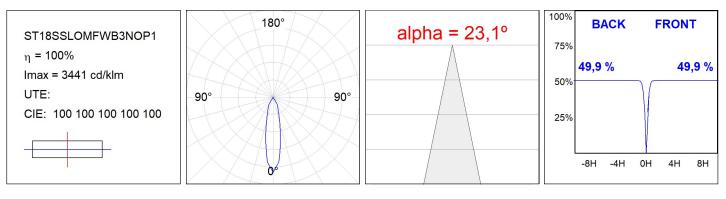

## PHOTOMETRIC DATA :

Product code: Description: S8BE363B1

ACC. BELL STORMBELL 80 Ø363x60 MA

Product code: S8BE363CK

Description: ACC. BELL STORMBELL 80 Ø363x60 CK

Data according to regulations 2019/2020/EU and 2019/2015/EU