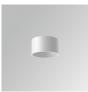

#### **Description:**

Downlight to suspend model STORMBELL 80 DECO SU SF 1500 WBW MFL OP/MA LAMP brand. Body made of injected aluminum with white/black/Materiality finish, and with black/opal polycarbonate ring, for decorative lighting effect and possibility of accessory color filter, depending on his model. COB LED 3000K color temperature and CRI95. Aluminium reflector MEDIUM FLOOD, UGR<19. Luminaire with ceiling rose and electronic equipment included. Insulation class I. LED life time: 50000 L80 B10. Compatible with 4 different models of bells (accessories) that complete the luminaire.

Palette MATERIALITE - 1 TEXTURED Finish: Weight: 800 g