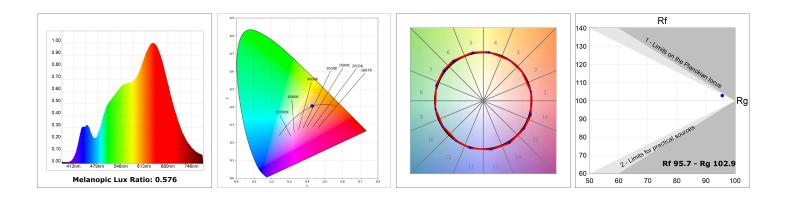

## PHOTOMETRIC DATA :

Product code: Description: S8BE363B1

ACC. BELL STORMBELL 80 Ø363x60 MA

Product code: S8BE363CK

Description: ACC. BELL STORMBELL 80 Ø363x60 CK

Data according to regulations 2019/2020/EU and 2019/2015/EU

### **TECHNICAL SPECIFICATIONS:**

| Light output: | 1.205 lm                 | ⁰K :          | 3000             |
|---------------|--------------------------|---------------|------------------|
| Plum:         | 14W                      | CRI :         | 95               |
| Efficacy:     | 86,3 lm/w                | R9 :          | 99               |
| UGR:          | <19                      | MacAdam:      | 3                |
| Туре:         | СОВ                      | Power Supply: | 220-240V 50/60Hz |
| LED Lifetime: | 50.000 L80 B10 (Ta=25°C) | Gear:         | Electronic       |
| Power:        | 11,9W                    |               |                  |