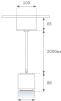

### **TECHNICAL SPECIFICATIONS:**

| Light output: | 1.205 lm                 | ⁰K :          | 3000             |
|---------------|--------------------------|---------------|------------------|
| Plum:         | 14W                      | CRI :         | 95               |
| Efficacy:     | 86,3 lm/w                | R9 :          | 99               |
| UGR:          | <19                      | MacAdam:      | 3                |
| Туре:         | СОВ                      | Power Supply: | 220-240V 50/60Hz |
| LED Lifetime: | 50.000 L80 B10 (Ta=25°C) | Gear:         | Electronic       |
| Power:        | 11,9W                    |               |                  |