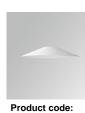

## **PHOTOMETRIC DATA :**

 Product code:
 Description:

 S8BE363B1
 ACC. BELL STOF

Description: ACC. BELL STORMBELL 80 Ø363x60 MA

\_

Product code: S8BE363CK

Description: ACC. BELL STORMBELL 80 Ø363x60 CK

### Product datasheet

Product code: S8BE363PT

Description: ACC. BELL STORMBELL 80 Ø363x60 PT

S8BE363W

Description: ACC. BELL STORMBELL 80 Ø363x60 WH

Product code:

S8BE86B

Description: ACC. BELL STORMBELL 80 Ø86x50 BK