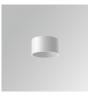

# STORMBELL 80 DECO SU SF 1500 NW MF OP/BK

#### **Description:**

Downlight to suspend model STORMBELL 80 DECO SU SF 1500 NW MFL OP/BK LAMP brand. Body made of injected aluminum with white/black/Materiality finish, and with black/opal polycarbonate ring, for decorative lighting effect and possibility of accessory color filter, depending on his model. COB LED 4000K color temperature and CRI90. Aluminium reflector MEDIUM FLOOD, UGR<19. Luminaire with ceiling rose and electronic equipment included. Insulation class I. LED life time: 50000 L90 B10. Compatible with 4 different models of bells (accessories) that complete the luminaire.

Finish: Texturised black RAL 9011

Weight: 800 g

Installation: Suspended