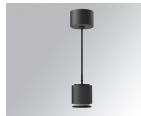

#### **Description:**

Downlight to suspend model STORMBELL 80 DECO SU SF 1500 NW MFL OP/BK LAMP brand. Body made of injected aluminum with white/black/Materiality finish, and with black/opal polycarbonate ring, for decorative lighting effect and possibility of accessory color filter, depending on his model. COB LED 4000K color temperature and CRI90. Aluminium reflector MEDIUM FLOOD, UGR<19. Luminaire with ceiling rose and electronic equipment included. Insulation class I. LED life time: 50000 L90 B10. Compatible with 4 different models of bells (accessories) that complete the luminaire.

Finish: Texturised black RAL 9011

Weight: 800 g

Installation: Suspended