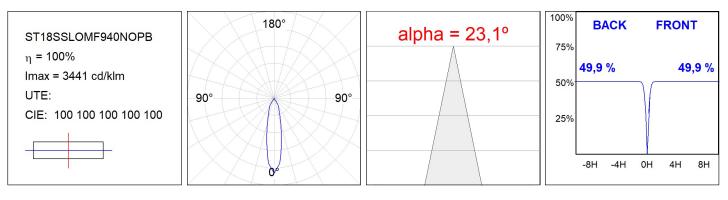

### ST18SSLOMF940NOPB

## **TECHNICAL SPECIFICATIONS:**

| Light output: | 1.467 lm                 | ٩K :          | 4000             |
|---------------|--------------------------|---------------|------------------|
| Plum:         | 14,1W                    | CRI :         | 90               |
| Efficacy:     | 104 lm/w                 | R9 :          | 65               |
| UGR:          | <19                      | MacAdam:      | 3                |
| Туре:         | СОВ                      | Power Supply: | 220-240V 50/60Hz |
| LED Lifetime: | 50.000 L90 B10 (Ta=25⁰C) | Gear:         | Electronic       |
| Power:        | 12.2W                    |               |                  |

## **PHOTOMETRIC DATA :**

 Product code:
 Description:

 S8BE363B1
 ACC. BELL STOF

Description: ACC. BELL STORMBELL 80 Ø363x60 MA

\_

Product code: S8BE363CK

Description: ACC. BELL STORMBELL 80 Ø363x60 CK