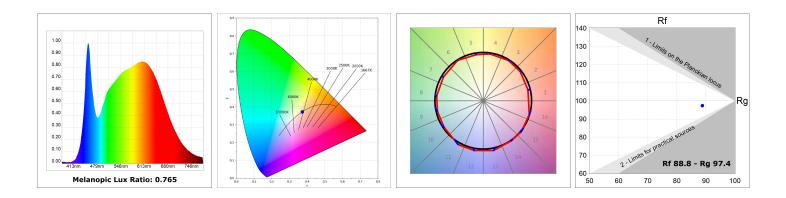

## **TECHNICAL SPECIFICATIONS:**

| Light output: | 1.467 lm                 | ٩K :          | 4000             |
|---------------|--------------------------|---------------|------------------|
| Plum:         | 14,1W                    | CRI :         | 90               |
| Efficacy:     | 104 lm/w                 | R9 :          | 65               |
| UGR:          | <19                      | MacAdam:      | 3                |
| Туре:         | СОВ                      | Power Supply: | 220-240V 50/60Hz |
| LED Lifetime: | 50.000 L90 B10 (Ta=25⁰C) | Gear:         | Electronic       |
| Power:        | 12.2W                    |               |                  |

### Light output tolerance +/- 10%

## **PHOTOMETRIC DATA :**

 Product code:
 Description:

 S8BE363B1
 ACC. BELL STOF

Description: ACC. BELL STORMBELL 80 Ø363x60 MA

\_

Product code: S8BE363CK

Description: ACC. BELL STORMBELL 80 Ø363x60 CK