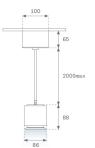

Finish: Texturised black RAL 9011

Weight: 800 g

Installation: Suspended

## **TECHNICAL SPECIFICATIONS:**

| Light output: | 1.467 lm                 | ٩K :          | 4000             |
|---------------|--------------------------|---------------|------------------|
| Plum:         | 14,1W                    | CRI :         | 90               |
| Efficacy:     | 104 lm/w                 | R9 :          | 65               |
| UGR:          | <19                      | MacAdam:      | 3                |
| Туре:         | СОВ                      | Power Supply: | 220-240V 50/60Hz |
| LED Lifetime: | 50.000 L90 B10 (Ta=25⁰C) | Gear:         | Electronic       |
| Power:        | 12.2W                    |               |                  |