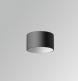

# STORMBELL 80 DECO SU SF 1500 NW MF OP/BK

#### **Description:**

Downlight to suspend model STORMBELL 80 DECO SU SF 1500 NW MFL OP/BK LAMP brand. Body made of injected aluminum with white/black/Materiality finish, and with black/opal polycarbonate ring, for decorative lighting effect and possibility of accessory color filter, depending on his model. COB LED 4000K color temperature and CRI90. Aluminium reflector MEDIUM FLOOD, UGR<19. Luminaire with ceiling rose and electronic equipment included. Insulation class I. LED life time: 50000 L90 B10. Compatible with 4 different models of bells (accessories) that complete the luminaire.

Finish: Texturised black RAL 9011

Weight: 800 g

Installation: Suspended