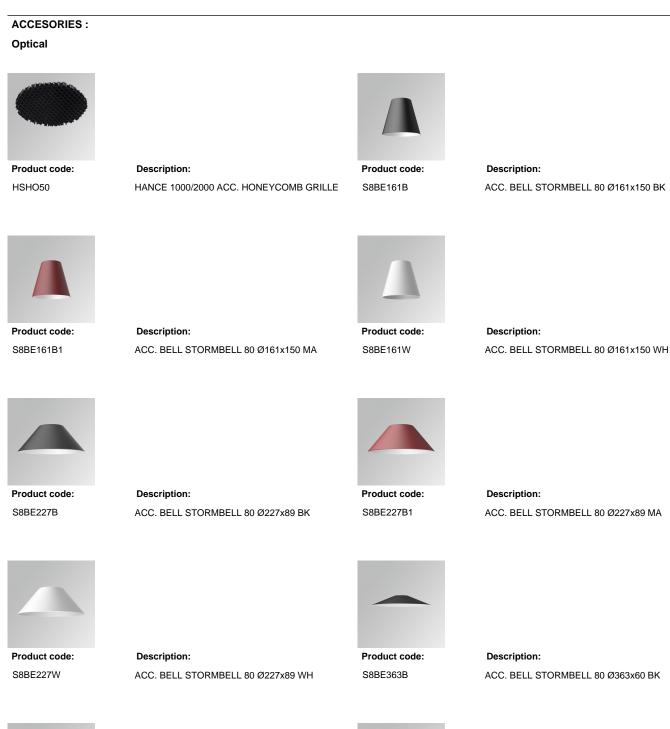

### Product datasheet

Product code: S8BE363PT

Description: ACC. BELL STORMBELL 80 Ø363x60 PT

S8BE363W

Description: ACC. BELL STORMBELL 80 Ø363x60 WH

Product code:

S8BE86B

Description: ACC. BELL STORMBELL 80 Ø86x50 BK

Product code: S8BE86B1

Description: ACC. BELL STORMBELL 80 Ø86x50 MA

Product code: S8BE86W

Description: ACC. BELL STORMBELL 80 Ø86x50 WH