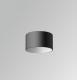

#### **Description:**

Downlight to suspend model STOR 80 DECO SU SF 1500 NW MFL DA OP/MA LAMP brand. Body made of injected aluminum with white/black/Materiality finish, and with black/opal polycarbonate ring, for decorative lighting effect and possibility of accessory color filter, depending on his model. COB LED 4000K color temperature and CRI90. Aluminium reflector MEDIUM FLOOD, UGR<19. Luminaire with ceiling rose and electronic DALI equipment included. Insulation class I. LED life time: 50000 L90 B10. Compatible with 4 different models of bells (accessories) that complete the luminaire.

Finish: Palette MATERIALITE - 1 TEXTURED Weight: 800 g

Installation: Suspended