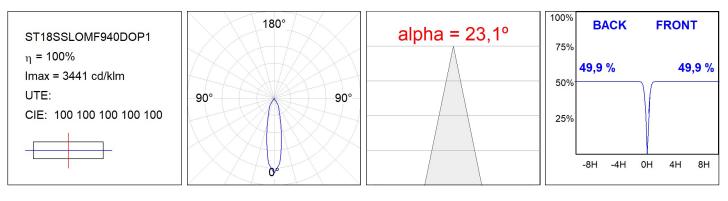

# ST18SSLOMF940DOP1

#### **TECHNICAL SPECIFICATIONS:**

| Light output: | 1.467 lm                 | ⁰K :          | 4000             |
|---------------|--------------------------|---------------|------------------|
| Plum:         | 13,9W                    | CRI :         | 90               |
| Efficacy:     | 105,5 lm/w               | R9 :          | 64               |
| UGR:          | <19                      | MacAdam:      | 3                |
| Туре:         | СОВ                      | Power Supply: | 220-240V 50/60Hz |
| LED Lifetime: | 50.000 L90 B10 (Ta=25°C) | Gear:         | Adjustable DALI  |
| Power:        | 12.2W                    |               |                  |

# **PHOTOMETRIC DATA :**

Product code: Description: S8BE363B1

ACC. BELL STORMBELL 80 Ø363x60 MA

Product code: S8BE363CK

Description: ACC. BELL STORMBELL 80 Ø363x60 CK

Data according to regulations 2019/2020/EU and 2019/2015/EU