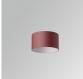

#### **Description:**

Downlight to suspend model STOR 80 DECO SU SF 1500 NW MFL DA OP/MA LAMP brand. Body made of injected aluminum with white/black/Materiality finish, and with black/opal polycarbonate ring, for decorative lighting effect and possibility of accessory color filter, depending on his model. COB LED 4000K color temperature and CRI90. Aluminium reflector MEDIUM FLOOD, UGR<19. Luminaire with ceiling rose and electronic DALI equipment included. Insulation class I. LED life time: 50000 L90 B10. Compatible with 4 different models of bells (accessories) that complete the luminaire.

Finish: Palette MATERIALITE - 1 TEXTURED Weight: 800 g

Installation: Suspended