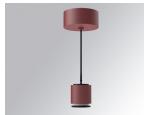

#### **Description:**

Downlight to suspend model STOR 80 DECO SU SF 1500 NW MFL DA OP/MA LAMP brand. Body made of injected aluminum with white/black/Materiality finish, and with black/opal polycarbonate ring, for decorative lighting effect and possibility of accessory color filter, depending on his model. COB LED 4000K color temperature and CRI90. Aluminium reflector MEDIUM FLOOD, UGR<19. Luminaire with ceiling rose and electronic DALI equipment included. Insulation class I. LED life time: 50000 L90 B10. Compatible with 4 different models of bells (accessories) that complete the luminaire.

Finish: Palette MATERIALITE - 1 TEXTURED Weight: 800 g

Installation: Suspended