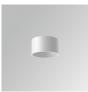

#### **Description:**

Downlight to suspend model STOR 80 DECO SU SF 1500 NW MFL DA OP/MA LAMP brand. Body made of injected aluminum with white/black/Materiality finish, and with black/opal polycarbonate ring, for decorative lighting effect and possibility of accessory color filter, depending on his model. COB LED 4000K color temperature and CRI90. Aluminium reflector MEDIUM FLOOD, UGR<19. Luminaire with ceiling rose and electronic DALI equipment included. Insulation class I. LED life time: 50000 L90 B10. Compatible with 4 different models of bells (accessories) that complete the luminaire.

Finish: Palette MATERIALITE - 1 TEXTURED Weight: 800 g

Installation: Suspended