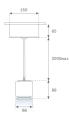

Finish: Palette MATERIALITE - 1 TEXTURED Weight: 800 g

Installation: Suspended

#### **TECHNICAL SPECIFICATIONS:**

| Light output: | 1.467 lm                 | ⁰K :          | 4000             |
|---------------|--------------------------|---------------|------------------|
| Plum:         | 13,9W                    | CRI :         | 90               |
| Efficacy:     | 105,5 lm/w               | R9 :          | 64               |
| UGR:          | <19                      | MacAdam:      | 3                |
| Туре:         | СОВ                      | Power Supply: | 220-240V 50/60Hz |
| LED Lifetime: | 50.000 L90 B10 (Ta=25°C) | Gear:         | Adjustable DALI  |
| Power:        | 12.2W                    |               |                  |