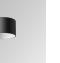

#### **Description:**

Downlight to suspend model STOR 80 DECO SU SF 1500 NW MFL DA OP/MA LAMP brand. Body made of injected aluminum with white/black/Materiality finish, and with black/opal polycarbonate ring, for decorative lighting effect and possibility of accessory color filter, depending on his model. COB LED 4000K color temperature and CRI90. Aluminium reflector MEDIUM FLOOD, UGR<19. Luminaire with ceiling rose and electronic DALI equipment included. Insulation class I. LED life time: 50000 L90 B10. Compatible with 4 different models of bells (accessories) that complete the luminaire.

Finish: Palette MATERIALITE - 1 TEXTURED Weight: 800 g

Installation: Suspended