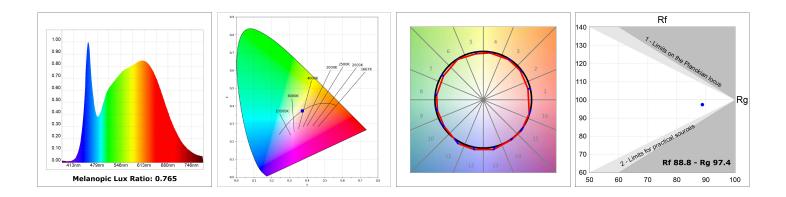

#### **TECHNICAL SPECIFICATIONS:**

| Light output: | 1.467 lm                 | ⁰K :          | 4000             |
|---------------|--------------------------|---------------|------------------|
| Plum:         | 13,9W                    | CRI :         | 90               |
| Efficacy:     | 105,5 lm/w               | R9 :          | 64               |
| UGR:          | <19                      | MacAdam:      | 3                |
| Туре:         | СОВ                      | Power Supply: | 220-240V 50/60Hz |
| LED Lifetime: | 50.000 L90 B10 (Ta=25°C) | Gear:         | Adjustable DALI  |
| Power:        | 12.2W                    |               |                  |

### Light output tolerance +/- 10%

# **PHOTOMETRIC DATA :**

Product code: Description: S8BE363B1

ACC. BELL STORMBELL 80 Ø363x60 MA

Product code: S8BE363CK

Description: ACC. BELL STORMBELL 80 Ø363x60 CK

Data according to regulations 2019/2020/EU and 2019/2015/EU