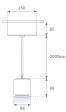

Weight: 800 g

Installation: Suspended

#### **TECHNICAL SPECIFICATIONS:**

| Light output: | 1.459 lm                 | ٩ <b>κ</b> :  | 4000             |
|---------------|--------------------------|---------------|------------------|
| Plum:         | 13,9W                    | CRI :         | 90               |
| Efficacy:     | 105 lm/w                 | R9 :          | 64               |
| UGR:          | <19                      | MacAdam:      | 3                |
| Туре:         | СОВ                      | Power Supply: | 220-240V 50/60Hz |
| LED Lifetime: | 50.000 L90 B10 (Ta=25ºC) | Gear:         | Adjustable DALI  |
| Power:        | 12.2W                    |               |                  |