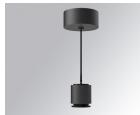

## STORMBELL 80 SU SF 1500 NW MFL DA BK/BK

### **Description:**

Downlight to suspend model STORMBELLMBELL 80 SU SF 1500 NW MFL DA BK/BK LAMP brand. Body made of injected aluminum with white/black/Materiality finish, and with black/opal polycarbonate ring, for decorative lighting effect and possibility of accessory color filter, depending on his model. COB LED 4000K color temperature and CRI90. Aluminium reflector MEDIUM FLOOD, UGR<19. Luminaire with ceiling rose and electronic DALI equipment included. Insulation class I. LED life time: 50000 L90 B10. Compatible with 4 different models of bells (accessories) that complete the luminaire.

Weight: 800 g

Installation: Suspended