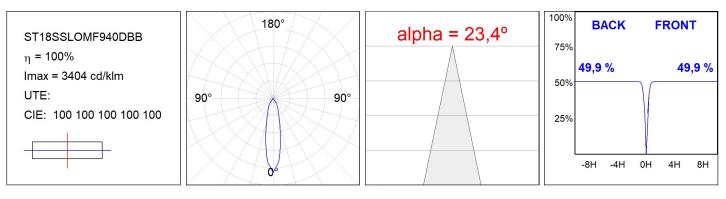

#### **TECHNICAL SPECIFICATIONS:**

| Light output: | 1.459 lm                 | ٩ <b>κ</b> :  | 4000             |
|---------------|--------------------------|---------------|------------------|
| Plum:         | 13,9W                    | CRI :         | 90               |
| Efficacy:     | 105 lm/w                 | R9 :          | 64               |
| UGR:          | <19                      | MacAdam:      | 3                |
| Туре:         | СОВ                      | Power Supply: | 220-240V 50/60Hz |
| LED Lifetime: | 50.000 L90 B10 (Ta=25ºC) | Gear:         | Adjustable DALI  |
| Power:        | 12.2W                    |               |                  |

### Light output tolerance +/- 10%

# **PHOTOMETRIC DATA :**

Product code: Description: S8BE363B1

ACC. BELL STORMBELL 80 Ø363x60 MA

Product code: S8BE363CK

Description: ACC. BELL STORMBELL 80 Ø363x60 CK

Data according to regulations 2019/2020/EU and 2019/2015/EU