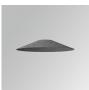

### **Description:**

Downlight to suspend model STORMBELLMBELL 80 SU SF 1500 NW MFL DA BK/BK LAMP brand. Body made of injected aluminum with white/black/Materiality finish, and with black/opal polycarbonate ring, for decorative lighting effect and possibility of accessory color filter, depending on his model. COB LED 4000K color temperature and CRI90. Aluminium reflector MEDIUM FLOOD, UGR<19. Luminaire with ceiling rose and electronic DALI equipment included. Insulation class I. LED life time: 50000 L90 B10. Compatible with 4 different models of bells (accessories) that complete the luminaire.