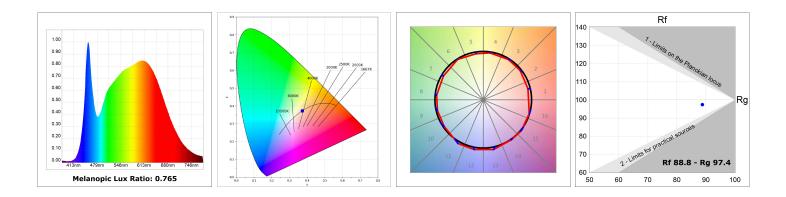

#### **TECHNICAL SPECIFICATIONS:**

| Light output: | 1.459 lm                 | ٩ <b>κ</b> :  | 4000             |
|---------------|--------------------------|---------------|------------------|
| Plum:         | 13,9W                    | CRI :         | 90               |
| Efficacy:     | 105 lm/w                 | R9 :          | 64               |
| UGR:          | <19                      | MacAdam:      | 3                |
| Туре:         | СОВ                      | Power Supply: | 220-240V 50/60Hz |
| LED Lifetime: | 50.000 L90 B10 (Ta=25ºC) | Gear:         | Adjustable DALI  |
| Power:        | 12.2W                    |               |                  |