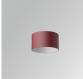

#### **Description:**

Downlight to suspend model STORMBELL 80 DECO SU SF 1500 WW MFL OP/MA LAMP brand. Body made of injected aluminum with white/black/Materiality finish, and with black/opal polycarbonate ring, for decorative lighting effect and possibility of accessory color filter, depending on his model. COB LED 3000K color temperature and CRI90. Aluminium reflector MEDIUM FLOOD, UGR<19. Luminaire with ceiling rose and electronic equipment included. Insulation class I. LED life time: 50000 L90 B10. Compatible with 4 different models of bells (accessories) that complete the luminaire.

Finish: Palette MATERIALITE - 1 TEXTURED Weight: 800 g

Installation: Suspended