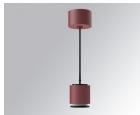

# STORMBELL 80 DECO SU SF 1500 WW MF OP/MA

#### **Description:**

Downlight to suspend model STORMBELL 80 DECO SU SF 1500 WW MFL OP/MA LAMP brand. Body made of injected aluminum with white/black/Materiality finish, and with black/opal polycarbonate ring, for decorative lighting effect and possibility of accessory color filter, depending on his model. COB LED 3000K color temperature and CRI90. Aluminium reflector MEDIUM FLOOD, UGR<19. Luminaire with ceiling rose and electronic equipment included. Insulation class I. LED life time: 50000 L90 B10. Compatible with 4 different models of bells (accessories) that complete the luminaire.

Finish: Palette MATERIALITE - 1 TEXTURED Weight: 800 g

Installation: Suspended