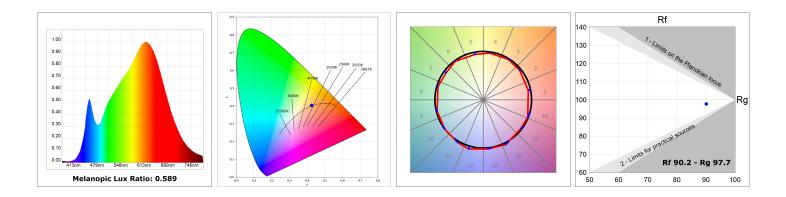

### **TECHNICAL SPECIFICATIONS:**

| Light output: | 1.376 lm                 | <b>°K</b> :   | 3000             |
|---------------|--------------------------|---------------|------------------|
| Plum:         | 14,1W                    | CRI :         | 90               |
| Efficacy:     | 97,6 lm/w                | R9 :          | 60               |
| UGR:          | <19                      | MacAdam:      | 3                |
| Туре:         | СОВ                      | Power Supply: | 220-240V 50/60Hz |
| LED Lifetime: | 50.000 L90 B10 (Ta=25⁰C) | Gear:         | Electronic       |
| Power:        | 12.2W                    |               |                  |

### Light output tolerance +/- 10%

# **PHOTOMETRIC DATA :**

Product code: Description: S8BE363B1

ACC. BELL STORMBELL 80 Ø363x60 MA

Product code: S8BE363CK

Description: ACC. BELL STORMBELL 80 Ø363x60 CK

Data according to regulations 2019/2020/EU and 2019/2015/EU