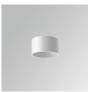

#### **Description:**

Downlight to suspend model STORMBELL 80 DECO SU SF 1500 WW MFL OP/MA LAMP brand. Body made of injected aluminum with white/black/Materiality finish, and with black/opal polycarbonate ring, for decorative lighting effect and possibility of accessory color filter, depending on his model. COB LED 3000K color temperature and CRI90. Aluminium reflector MEDIUM FLOOD, UGR<19. Luminaire with ceiling rose and electronic equipment included. Insulation class I. LED life time: 50000 L90 B10. Compatible with 4 different models of bells (accessories) that complete the luminaire.

Finish: Palette MATERIALITE - 1 TEXTURED Weight: 800 g

Installation: Suspended