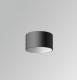

#### **Description:**

Downlight to suspend model STORMBELL 80 DECO SU SF 1500 WW MFL OP/MA LAMP brand. Body made of injected aluminum with white/black/Materiality finish, and with black/opal polycarbonate ring, for decorative lighting effect and possibility of accessory color filter, depending on his model. COB LED 3000K color temperature and CRI90. Aluminium reflector MEDIUM FLOOD, UGR<19. Luminaire with ceiling rose and electronic equipment included. Insulation class I. LED life time: 50000 L90 B10. Compatible with 4 different models of bells (accessories) that complete the luminaire.

Finish: Palette MATERIALITE - 1 TEXTURED Weight: 800 g

Installation: Suspended