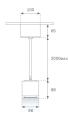

Finish: Palette MATERIALITE - 1 TEXTURED Weight: 800 g

Installation: Suspended

### **TECHNICAL SPECIFICATIONS:**

| Light output: | 1.376 lm                 | <b>°K</b> :   | 3000             |
|---------------|--------------------------|---------------|------------------|
| Plum:         | 14,1W                    | CRI :         | 90               |
| Efficacy:     | 97,6 lm/w                | R9 :          | 60               |
| UGR:          | <19                      | MacAdam:      | 3                |
| Туре:         | СОВ                      | Power Supply: | 220-240V 50/60Hz |
| LED Lifetime: | 50.000 L90 B10 (Ta=25⁰C) | Gear:         | Electronic       |
| Power:        | 12.2W                    |               |                  |