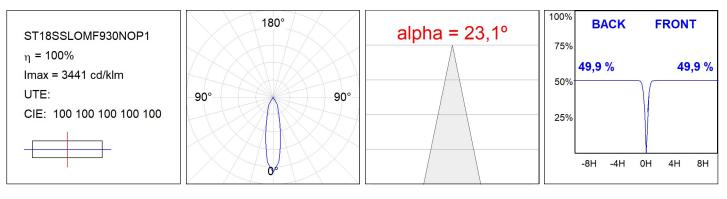

## ST18SSLOMF930NOP1

### **TECHNICAL SPECIFICATIONS:**

| Light output: | 1.376 lm                 | <b>°K</b> :   | 3000             |
|---------------|--------------------------|---------------|------------------|
| Plum:         | 14,1W                    | CRI :         | 90               |
| Efficacy:     | 97,6 lm/w                | R9 :          | 60               |
| UGR:          | <19                      | MacAdam:      | 3                |
| Туре:         | СОВ                      | Power Supply: | 220-240V 50/60Hz |
| LED Lifetime: | 50.000 L90 B10 (Ta=25⁰C) | Gear:         | Electronic       |
| Power:        | 12.2W                    |               |                  |

# **PHOTOMETRIC DATA :**

Product code: Description: S8BE363B1

ACC. BELL STORMBELL 80 Ø363x60 MA

Product code: S8BE363CK

Description: ACC. BELL STORMBELL 80 Ø363x60 CK

Data according to regulations 2019/2020/EU and 2019/2015/EU