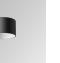

#### **Description:**

Downlight to suspend model STORMBELL 80 DECO SU SF 1500 WW MFL OP/MA LAMP brand. Body made of injected aluminum with white/black/Materiality finish, and with black/opal polycarbonate ring, for decorative lighting effect and possibility of accessory color filter, depending on his model. COB LED 3000K color temperature and CRI90. Aluminium reflector MEDIUM FLOOD, UGR<19. Luminaire with ceiling rose and electronic equipment included. Insulation class I. LED life time: 50000 L90 B10. Compatible with 4 different models of bells (accessories) that complete the luminaire.

Finish: Palette MATERIALITE - 1 TEXTURED Weight: 800 g

Installation: Suspended