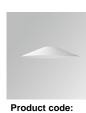

# **PHOTOMETRIC DATA :**

Product code: Description: S8BE363B1

ACC. BELL STORMBELL 80 Ø363x60 MA

Product code: S8BE363CK

Description: ACC. BELL STORMBELL 80 Ø363x60 CK

Data according to regulations 2019/2020/EU and 2019/2015/EU