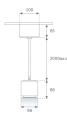

Weight: 800 g

Installation: Suspended

#### **TECHNICAL SPECIFICATIONS:**

| Light output: | 1.369 lm                 | °K :          | 3000             |
|---------------|--------------------------|---------------|------------------|
| Plum:         | 14,1W                    | CRI :         | 90               |
| Efficacy:     | 97,1 lm/w                | R9 :          | 60               |
| UGR:          | <19                      | MacAdam:      | 3                |
| Туре:         | СОВ                      | Power Supply: | 220-240V 50/60Hz |
| LED Lifetime: | 50.000 L90 B10 (Ta=25°C) | Gear:         | Electronic       |
| Power:        | 12.2W                    |               |                  |