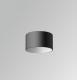

#### **Description:**

Downlight to suspend model STORMBELLMBELL 80 SU SF 1500 WW MFL BK/WH LAMP brand. Body made of injected aluminum with white/black/Materiality finish, and with black/opal polycarbonate ring, for decorative lighting effect and possibility of accessory color filter, depending on his model. COB LED 3000K color temperature and CRI90. Aluminium reflector MEDIUM FLOOD, UGR<19. Luminaire with ceiling rose and electronic equipment included. Insulation class I. LED life time: 50000 L90 B10. Compatible with 4 different models of bells (accessories) that complete the luminaire.