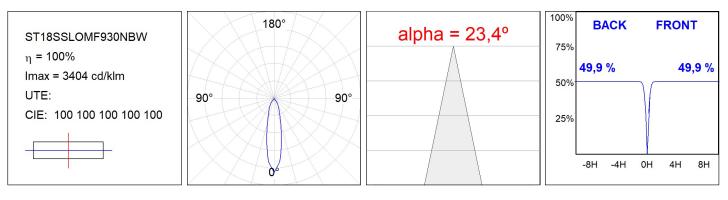

#### **TECHNICAL SPECIFICATIONS:**

| Light output: | 1.369 lm                 | °K :          | 3000             |
|---------------|--------------------------|---------------|------------------|
| Plum:         | 14,1W                    | CRI :         | 90               |
| Efficacy:     | 97,1 lm/w                | R9 :          | 60               |
| UGR:          | <19                      | MacAdam:      | 3                |
| Туре:         | СОВ                      | Power Supply: | 220-240V 50/60Hz |
| LED Lifetime: | 50.000 L90 B10 (Ta=25°C) | Gear:         | Electronic       |
| Power:        | 12.2W                    |               |                  |

# **PHOTOMETRIC DATA :**

Product code: Description: S8BE363B1

ACC. BELL STORMBELL 80 Ø363x60 MA

Product code: S8BE363CK

Description: ACC. BELL STORMBELL 80 Ø363x60 CK

Data according to regulations 2019/2020/EU and 2019/2015/EU