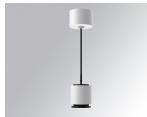

#### **Description:**

Downlight to suspend model STORMBELLMBELL 80 SU SF 1500 WW MFL BK/WH LAMP brand. Body made of injected aluminum with white/black/Materiality finish, and with black/opal polycarbonate ring, for decorative lighting effect and possibility of accessory color filter, depending on his model. COB LED 3000K color temperature and CRI90. Aluminium reflector MEDIUM FLOOD, UGR<19. Luminaire with ceiling rose and electronic equipment included. Insulation class I. LED life time: 50000 L90 B10. Compatible with 4 different models of bells (accessories) that complete the luminaire.