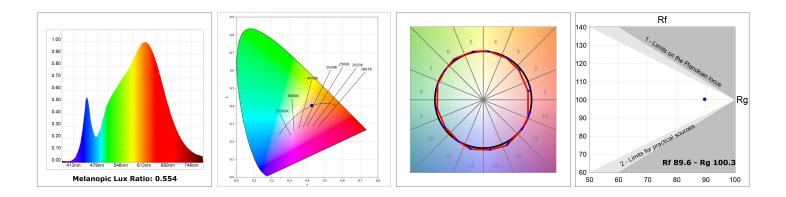

#### **TECHNICAL SPECIFICATIONS:**

| Light output: | 1.369 lm                 | °K :          | 3000             |
|---------------|--------------------------|---------------|------------------|
| Plum:         | 14,1W                    | CRI :         | 90               |
| Efficacy:     | 97,1 lm/w                | R9 :          | 60               |
| UGR:          | <19                      | MacAdam:      | 3                |
| Туре:         | СОВ                      | Power Supply: | 220-240V 50/60Hz |
| LED Lifetime: | 50.000 L90 B10 (Ta=25°C) | Gear:         | Electronic       |
| Power:        | 12.2W                    |               |                  |

# **PHOTOMETRIC DATA :**

Product code: Description: S8BE363B1

ACC. BELL STORMBELL 80 Ø363x60 MA

Product code: S8BE363CK

Description: ACC. BELL STORMBELL 80 Ø363x60 CK

Data according to regulations 2019/2020/EU and 2019/2015/EU