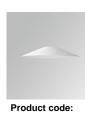

### **PHOTOMETRIC DATA :**

 Product code:
 Description:

 S8BE363B1
 ACC. BELL STOF

Description: ACC. BELL STORMBELL 80 Ø363x60 MA

\_

Product code: S8BE363CK

Description: ACC. BELL STORMBELL 80 Ø363x60 CK

## Product datasheet

Product code: S8BE363PT

Description: ACC. BELL STORMBELL 80 Ø363x60 PT

S8BE363W

Description: ACC. BELL STORMBELL 80 Ø363x60 WH

Product code:

S8BE86B

Description: ACC. BELL STORMBELL 80 Ø86x50 BK

Product code: S8BE86B1

Description: ACC. BELL STORMBELL 80 Ø86x50 MA

Product code: S8BE86W

Description: ACC. BELL STORMBELL 80 Ø86x50 WH