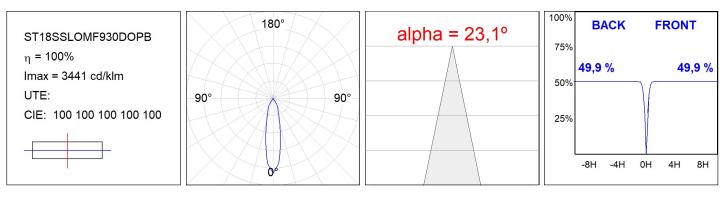

# **TECHNICAL SPECIFICATIONS:**

| Light output: | 1.334 lm                 | °К :          | 3000             |
|---------------|--------------------------|---------------|------------------|
| Plum:         | 13,9W                    | CRI :         | 90               |
| Efficacy:     | 99 lm/w                  | R9 :          | 60               |
| UGR:          | <19                      | MacAdam:      | 3                |
| Туре:         | СОВ                      | Power Supply: | 220-240V 50/60Hz |
| LED Lifetime: | 50.000 L90 B10 (Ta=25⁰C) | Gear:         | Adjustable DALI  |
| Power:        | 12.2W                    |               |                  |

### Light output tolerance +/- 10%

### **PHOTOMETRIC DATA :**

 Product code:
 Description:

 S8BE363B1
 ACC. BELL STOF

Description: ACC. BELL STORMBELL 80 Ø363x60 MA

\_

Product code: S8BE363CK

Description: ACC. BELL STORMBELL 80 Ø363x60 CK