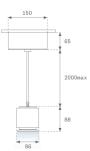

## ST18SSLOMF930DOPB



# STORMBELL 80 DECO SU SF 1500 WW MF D O/B

#### **Description:**

Downlight to suspend model STORMBELL 80 DECO SU SF 1500 WW MFL DA OP/BK LAMP brand. Body made of injected aluminum with white/black/Materiality finish, and with black/opal polycarbonate ring, for decorative lighting effect and possibility of accessory color filter, depending on his model. COB LED 3000K color temperature and CRI90. Aluminium reflector MEDIUM FLOOD, UGR<19. Luminaire with ceiling rose and electronic DALI equipment included. Insulation class I. LED life time: 50000 L90 B10. Compatible with 4 different models of bells (accessories) that complete the luminaire.



Finish: Texturised black RAL 9011

Weight: 800 g

Installation: Suspended

# **TECHNICAL SPECIFICATIONS:**

| Light output: | 1.334 lm                 | °К :          | 3000             |
|---------------|--------------------------|---------------|------------------|
| Plum:         | 13,9W                    | CRI :         | 90               |
| Efficacy:     | 99 lm/w                  | R9 :          | 60               |
| UGR:          | <19                      | MacAdam:      | 3                |
| Туре:         | СОВ                      | Power Supply: | 220-240V 50/60Hz |
| LED Lifetime: | 50.000 L90 B10 (Ta=25⁰C) | Gear:         | Adjustable DALI  |
| Power:        | 12.2W                    |               |                  |

### Light output tolerance +/- 10%



# CUSTOM MA