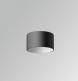

#### **Description:**

Downlight to suspend model STORMBELL 80 DECO SU SF 1500 WW MFL DA OP/BK LAMP brand. Body made of injected aluminum with white/black/Materiality finish, and with black/opal polycarbonate ring, for decorative lighting effect and possibility of accessory color filter, depending on his model. COB LED 3000K color temperature and CRI90. Aluminium reflector MEDIUM FLOOD, UGR<19. Luminaire with ceiling rose and electronic DALI equipment included. Insulation class I. LED life time: 50000 L90 B10. Compatible with 4 different models of bells (accessories) that complete the luminaire.

Finish: Texturised black RAL 9011

Weight: 800 g

Installation: Suspended