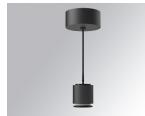

# STORMBELL 80 DECO SU SF 1500 WW MF D O/B

#### **Description:**

Downlight to suspend model STORMBELL 80 DECO SU SF 1500 WW MFL DA OP/BK LAMP brand. Body made of injected aluminum with white/black/Materiality finish, and with black/opal polycarbonate ring, for decorative lighting effect and possibility of accessory color filter, depending on his model. COB LED 3000K color temperature and CRI90. Aluminium reflector MEDIUM FLOOD, UGR<19. Luminaire with ceiling rose and electronic DALI equipment included. Insulation class I. LED life time: 50000 L90 B10. Compatible with 4 different models of bells (accessories) that complete the luminaire.

Finish: Texturised black RAL 9011

Weight: 800 g

Installation: Suspended