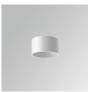

#### **Description:**

Downlight to suspend model STORMBELL 80 DECO SU SF 1500 WW MFL DA OP/BK LAMP brand. Body made of injected aluminum with white/black/Materiality finish, and with black/opal polycarbonate ring, for decorative lighting effect and possibility of accessory color filter, depending on his model. COB LED 3000K color temperature and CRI90. Aluminium reflector MEDIUM FLOOD, UGR<19. Luminaire with ceiling rose and electronic DALI equipment included. Insulation class I. LED life time: 50000 L90 B10. Compatible with 4 different models of bells (accessories) that complete the luminaire.

Finish: Texturised black RAL 9011

Weight: 800 g

Installation: Suspended