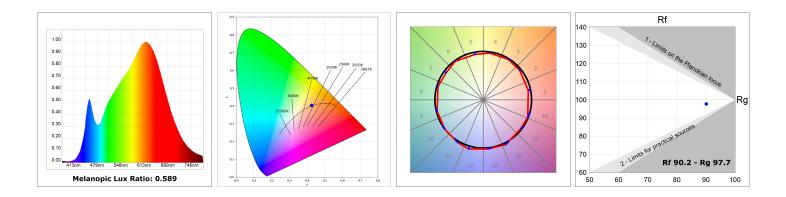

### **PHOTOMETRIC DATA :**

 Product code:
 Description:

 S8BE363B1
 ACC. BELL STOF

Description: ACC. BELL STORMBELL 80 Ø363x60 MA

\_

Product code: S8BE363CK

Description: ACC. BELL STORMBELL 80 Ø363x60 CK

# **TECHNICAL SPECIFICATIONS:**

| Light output: | 1.334 lm                 | °К :          | 3000             |
|---------------|--------------------------|---------------|------------------|
| Plum:         | 13,9W                    | CRI :         | 90               |
| Efficacy:     | 99 lm/w                  | R9 :          | 60               |
| UGR:          | <19                      | MacAdam:      | 3                |
| Туре:         | СОВ                      | Power Supply: | 220-240V 50/60Hz |
| LED Lifetime: | 50.000 L90 B10 (Ta=25⁰C) | Gear:         | Adjustable DALI  |
| Power:        | 12.2W                    |               |                  |