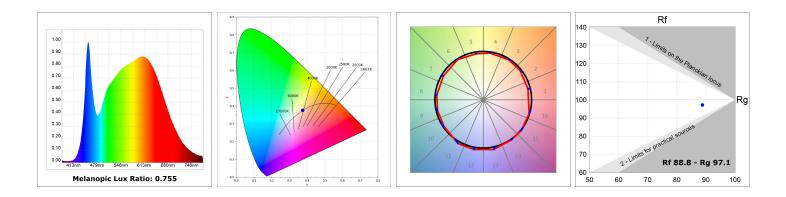

#### **TECHNICAL SPECIFICATIONS:**

| Light output: | 1.460 lm                 | ⁰K :          | 4000             |
|---------------|--------------------------|---------------|------------------|
| Plum:         | 14,5W                    | CRI :         | 90               |
| Efficacy:     | 100,7 lm/w               | R9 :          | 65               |
| Туре:         | СОВ                      | MacAdam:      | 3                |
| LED Lifetime: | 50.000 L90 B10 (Ta=25⁰C) | Power Supply: | 220-240V 50/60Hz |
| Power:        | 12.2W                    | Gear:         | Electronic       |

### Light output tolerance +/- 10%