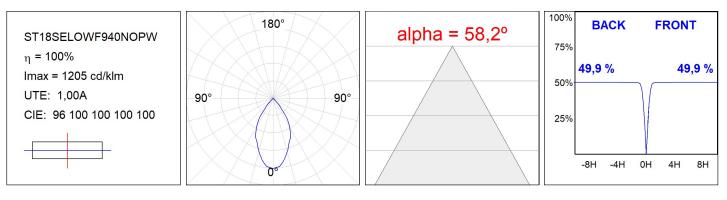

# ST18SELOWF940NOPW

#### **TECHNICAL SPECIFICATIONS:**

| Light output: | 1.460 lm                 | ⁰K :          | 4000             |
|---------------|--------------------------|---------------|------------------|
| Plum:         | 14,5W                    | CRI :         | 90               |
| Efficacy:     | 100,7 lm/w               | R9 :          | 65               |
| Туре:         | СОВ                      | MacAdam:      | 3                |
| LED Lifetime: | 50.000 L90 B10 (Ta=25⁰C) | Power Supply: | 220-240V 50/60Hz |
| Power:        | 12.2W                    | Gear:         | Electronic       |

### Light output tolerance +/- 10%