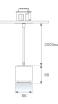

# ST18SELOWF940NOPW



# STORMBELL 80 DECO SU RE 1500 NW WF OP/WH

#### **Description:**

Downlight to suspend model STORMBELL 80 DECO SU RE 1500 NW WFL OP/WH LAMP brand. Body made of injected aluminum with white/black/Materiality finish, and with black/opal polycarbonate ring, for decorative lighting effect and possibility of accessory color filter, depending on his model. COB LED 4000K color temperature and CRI90. Aluminium reflector WIDE FLOOD. Luminaire with ceiling rose and electronic equipment included. Insulation class II. LED life time: 50000 L90 B10. Compatible with 4 different models of bells (accessories) that complete the luminaire.



Finish: Texturised white RAL 9010 Weight: 800 g

Installation: Suspended

#### **TECHNICAL SPECIFICATIONS:**

| Light output: | 1.460 lm                 | ⁰K :          | 4000             |
|---------------|--------------------------|---------------|------------------|
| Plum:         | 14,5W                    | CRI :         | 90               |
| Efficacy:     | 100,7 lm/w               | R9 :          | 65               |
| Туре:         | СОВ                      | MacAdam:      | 3                |
| LED Lifetime: | 50.000 L90 B10 (Ta=25⁰C) | Power Supply: | 220-240V 50/60Hz |
| Power:        | 12.2W                    | Gear:         | Electronic       |

### Light output tolerance +/- 10%



# **CUSTOM MADE OPTIONS:**



LAMP reserves the right to change the technical specificati