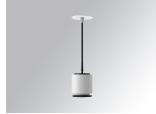

# STORMBELL 80 DECO SU RE 1500 NW WF OP/WH

#### **Description:**

Downlight to suspend model STORMBELL 80 DECO SU RE 1500 NW WFL OP/WH LAMP brand. Body made of injected aluminum with white/black/Materiality finish, and with black/opal polycarbonate ring, for decorative lighting effect and possibility of accessory color filter, depending on his model. COB LED 4000K color temperature and CRI90. Aluminium reflector WIDE FLOOD. Luminaire with ceiling rose and electronic equipment included. Insulation class II. LED life time: 50000 L90 B10. Compatible with 4 different models of bells (accessories) that complete the luminaire.

Finish: Texturised white RAL 9010 Weight: 800 g

Installation: Suspended