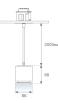

Finish: Texturised white RAL 9010

Weight: 800 g

Installation: Suspended

### **TECHNICAL SPECIFICATIONS:**

| Light output: | 1.476 lm                 | ⁰K :          | 4000             |
|---------------|--------------------------|---------------|------------------|
| Plum:         | 14,5W                    | CRI :         | 90               |
| Efficacy:     | 101,8 lm/w               | R9 :          | 65               |
| Туре:         | СОВ                      | MacAdam:      | 3                |
| LED Lifetime: | 50.000 L90 B10 (Ta=25⁰C) | Power Supply: | 220-240V 50/60Hz |
| Power:        | 12.2W                    | Gear:         | Electronic       |