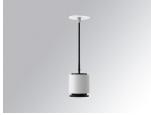

# STORMBELL 80 SU RE 1500 NW WFL BK/WH

#### **Description:**

Downlight to suspend model STORMBELLMBELL 80 SU RE 1500 NW WFL BK/WH LAMP brand. Body made of injected aluminum with white/black/Materiality finish, and with black/opal polycarbonate ring, for decorative lighting effect and possibility of accessory color filter, depending on his model. COB LED 4000K color temperature and CRI90. Aluminium reflector WIDE FLOOD. Luminaire with ceiling rose and electronic equipment included. Insulation class II. LED life time: 50000 L90 B10. Compatible with 4 different models of bells (accessories) that complete the luminaire.

Finish: Texturised white RAL 9010

Weight: 800 g

Installation: Suspended