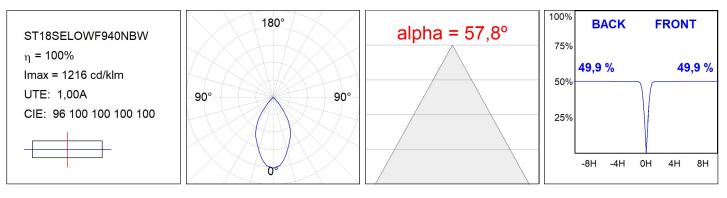

| CRI :         | 90               |
| Efficacy:     | 101,8 lm/w               | R9 :          | 65               |
| Туре:         | СОВ                      | MacAdam:      | 3                |
| LED Lifetime: | 50.000 L90 B10 (Ta=25⁰C) | Power Supply: | 220-240V 50/60Hz |
| Power:        | 12.2W                    | Gear:         | Electronic       |

### Light output tolerance +/- 10%



# **CUSTOM MADE OPTIONS:**



LAMP reserves the right to change the technical specifications of their products. These changes will allow the continual improvement of the products and will also ensure the conformity to current legal changes. Updated information is always available in our website www.lamp.es



ST18SELOWF940NBW

STORMBELL 80 SU RE 1500 NW WFL BK/WH

# PHOTOMETRIC DATA :









S8BE363W

Description: ACC. BELL STORMBELL 80 Ø363x60 WH

Product code: S8BE86B

ACC. BELL STORMBELL 80 Ø86x50 BK

## Product datasheet





Product code:

S8BE86B1

Description: ACC. BELL STORMBELL 80 Ø86x50 MA



Product code: S8BE86W Description: ACC. BELL STORMBELL 80 Ø86x50 WH