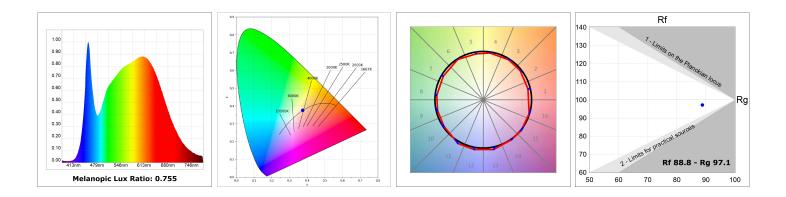

### **TECHNICAL SPECIFICATIONS:**

| Light output: | 1.476 lm                 | ⁰K :          | 4000             |
|---------------|--------------------------|---------------|------------------|
| Plum:         | 14,5W                    | CRI :         | 90               |
| Efficacy:     | 101,8 lm/w               | R9 :          | 65               |
| Туре:         | СОВ                      | MacAdam:      | 3                |
| LED Lifetime: | 50.000 L90 B10 (Ta=25⁰C) | Power Supply: | 220-240V 50/60Hz |
| Power:        | 12.2W                    | Gear:         | Electronic       |

### Light output tolerance +/- 10%

# PHOTOMETRIC DATA :

S8BE363W

Description: ACC. BELL STORMBELL 80 Ø363x60 WH

Product code: S8BE86B

ACC. BELL STORMBELL 80 Ø86x50 BK