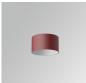

## STORMBELL 80 DECO SU RE 1500 WW WF OP/BK

#### **Description:**

Downlight to suspend model STORMBELL 80 DECO SU RE 1500 WW WFL OP/BK LAMP brand. Body made of injected aluminum with white/black/Materiality finish, and with black/opal polycarbonate ring, for decorative lighting effect and possibility of accessory color filter, depending on his model. COB LED 3000K color temperature and CRI90. Aluminium reflector WIDE FLOOD. Luminaire with ceiling rose and electronic equipment included. Insulation class II. LED life time: 50000 L90 B10. Compatible with 4 different models of bells (accessories) that complete the luminaire.

Finish: Texturised black RAL 9011

Weight: 800 g

Installation: Suspended