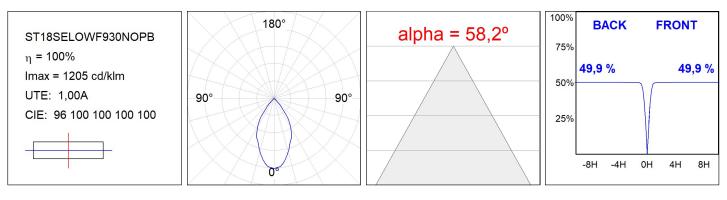

# **TECHNICAL SPECIFICATIONS:**

| Light output: | 1.369 lm                 | ⁰K :          | 3000             |
|---------------|--------------------------|---------------|------------------|
| Plum:         | 14,5W                    | CRI :         | 90               |
| Efficacy:     | 94,4 Im/w                | R9 :          | 60               |
| Туре:         | СОВ                      | MacAdam:      | 3                |
| LED Lifetime: | 50.000 L90 B10 (Ta=25⁰C) | Power Supply: | 220-240V 50/60Hz |
| Power:        | 12.2W                    | Gear:         | Electronic       |

#### Light output tolerance +/- 10%