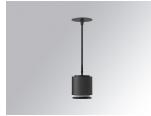

#### **Description:**

Downlight to suspend model STORMBELL 80 DECO SU RE 1500 WW WFL OP/BK LAMP brand. Body made of injected aluminum with white/black/Materiality finish, and with black/opal polycarbonate ring, for decorative lighting effect and possibility of accessory color filter, depending on his model. COB LED 3000K color temperature and CRI90. Aluminium reflector WIDE FLOOD. Luminaire with ceiling rose and electronic equipment included. Insulation class II. LED life time: 50000 L90 B10. Compatible with 4 different models of bells (accessories) that complete the luminaire.

Finish: Texturised black RAL 9011

Weight: 800 g

Installation: Suspended