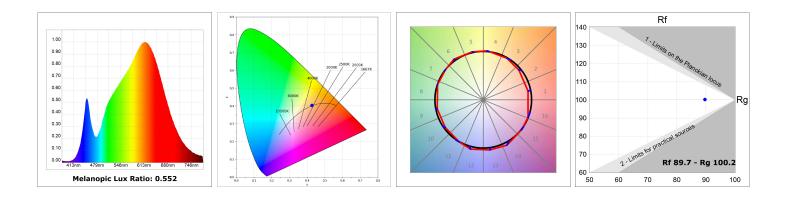

# **TECHNICAL SPECIFICATIONS:**

| Light output: | 1.369 lm                 | ⁰K :          | 3000             |
|---------------|--------------------------|---------------|------------------|
| Plum:         | 14,5W                    | CRI :         | 90               |
| Efficacy:     | 94,4 Im/w                | R9 :          | 60               |
| Туре:         | СОВ                      | MacAdam:      | 3                |
| LED Lifetime: | 50.000 L90 B10 (Ta=25⁰C) | Power Supply: | 220-240V 50/60Hz |
| Power:        | 12.2W                    | Gear:         | Electronic       |