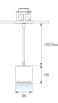

Finish: Texturised black RAL 9011

Weight: 800 g

Installation: Suspended

# **TECHNICAL SPECIFICATIONS:**

| Light output: | 1.369 lm                 | ⁰K :          | 3000             |
|---------------|--------------------------|---------------|------------------|
| Plum:         | 14,5W                    | CRI :         | 90               |
| Efficacy:     | 94,4 Im/w                | R9 :          | 60               |
| Туре:         | СОВ                      | MacAdam:      | 3                |
| LED Lifetime: | 50.000 L90 B10 (Ta=25⁰C) | Power Supply: | 220-240V 50/60Hz |
| Power:        | 12.2W                    | Gear:         | Electronic       |