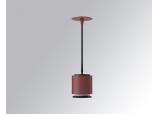

#### **Description:**

Downlight to suspend model STORMBELL 80 DECO SU RE 1500 NW WFL LAMP brand. Body made of injected aluminum with white/black/Materiality finish, and with black/opal polycarbonate ring, for decorative lighting effect and possibility of accessory color filter, depending on his model. COB LED 4000K color temperature and CRI90. Aluminium reflector WIDE FLOOD. Luminaire with ceiling rose and electronic equipment included. Insulation class II. LED life time: 50000 L90 B10. Compatible with 4 different models of bells (accessories) that complete the luminaire.

Finish: Palette MATERIALITE - 1 TEXTURED Weight: 800 g

Installation: Suspended