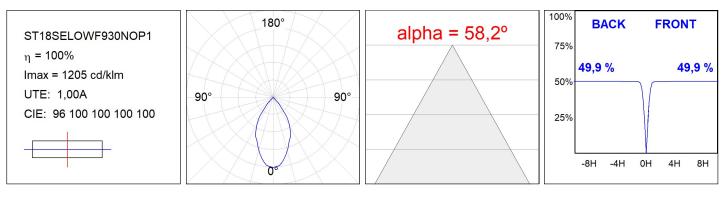

#### **TECHNICAL SPECIFICATIONS:**

| Light output: | 1.369 lm                 | ⁰K :          | 3000             |
|---------------|--------------------------|---------------|------------------|
| Plum:         | 14,5W                    | CRI :         | 90               |
| Efficacy:     | 94,4 lm/w                | R9 :          | 60               |
| Туре:         | СОВ                      | MacAdam:      | 3                |
| LED Lifetime: | 50.000 L90 B10 (Ta=25⁰C) | Power Supply: | 220-240V 50/60Hz |
| Power:        | 12.2W                    | Gear:         | Electronic       |

#### Light output tolerance +/- 10%

## **PHOTOMETRIC DATA :**

S8BE363W

Description: ACC. BELL STORMBELL 80 Ø363x60 WH

Product code: S8BE86B

ACC. BELL STORMBELL 80 Ø86x50 BK