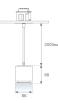

## ST18SELOWF930NOP1



# STORMBELL 80 DECO SU RE 1500 WW WFL O/M

#### **Description:**

Downlight to suspend model STORMBELL 80 DECO SU RE 1500 NW WFL LAMP brand. Body made of injected aluminum with white/black/Materiality finish, and with black/opal polycarbonate ring, for decorative lighting effect and possibility of accessory color filter, depending on his model. COB LED 4000K color temperature and CRI90. Aluminium reflector WIDE FLOOD. Luminaire with ceiling rose and electronic equipment included. Insulation class II. LED life time: 50000 L90 B10. Compatible with 4 different models of bells (accessories) that complete the luminaire.



Finish: Palette MATERIALITE - 1 TEXTURED Weight: 800 g

Installation: Suspended

#### **TECHNICAL SPECIFICATIONS:**

| Light output: | 1.369 lm                 | ⁰K :          | 3000             |
|---------------|--------------------------|---------------|------------------|
| Plum:         | 14,5W                    | CRI :         | 90               |
| Efficacy:     | 94,4 lm/w                | R9 :          | 60               |
| Туре:         | СОВ                      | MacAdam:      | 3                |
| LED Lifetime: | 50.000 L90 B10 (Ta=25⁰C) | Power Supply: | 220-240V 50/60Hz |
| Power:        | 12.2W                    | Gear:         | Electronic       |

#### Light output tolerance +/- 10%



# **CUSTOM MADE OPTIONS:**





ST18SELOWF930NOP1

STORMBELL 80 DECO SU RE 1500 W