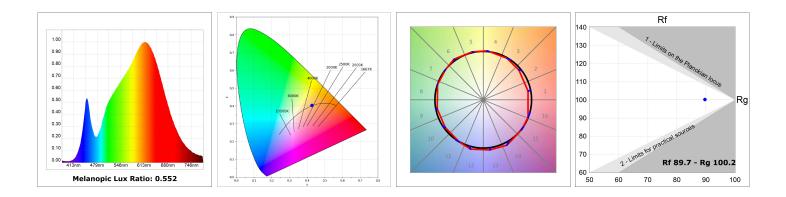

#### **TECHNICAL SPECIFICATIONS:**

| Light output: | 1.369 lm                 | ⁰K :          | 3000             |
|---------------|--------------------------|---------------|------------------|
| Plum:         | 14,5W                    | CRI :         | 90               |
| Efficacy:     | 94,4 lm/w                | R9 :          | 60               |
| Туре:         | СОВ                      | MacAdam:      | 3                |
| LED Lifetime: | 50.000 L90 B10 (Ta=25⁰C) | Power Supply: | 220-240V 50/60Hz |
| Power:        | 12.2W                    | Gear:         | Electronic       |

#### Light output tolerance +/- 10%