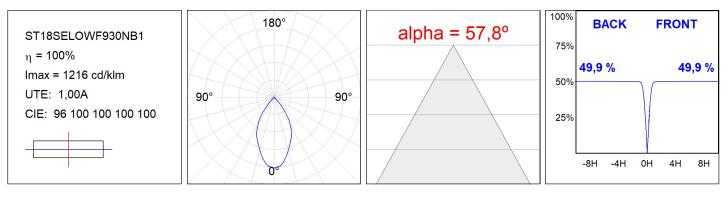

#### ST18SELOWF930NB1

#### **TECHNICAL SPECIFICATIONS:**

| Light output: | 1.384 lm                 | ⁰K :          | 3000             |
|---------------|--------------------------|---------------|------------------|
| Plum:         | 14,5W                    | CRI :         | 90               |
| Efficacy:     | 95,4 lm/w                | R9 :          | 60               |
| Туре:         | СОВ                      | MacAdam:      | 3                |
| LED Lifetime: | 50.000 L90 B10 (Ta=25⁰C) | Power Supply: | 220-240V 50/60Hz |
| Power:        | 12.2W                    | Gear:         | Electronic       |

### PHOTOMETRIC DATA :

S8BE363W

Description: ACC. BELL STORMBELL 80 Ø363x60 WH

Product code: S8BE86B

ACC. BELL STORMBELL 80 Ø86x50 BK