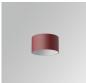

# STORMBELL 80 SU RE 1500 WW WFL BK/MA

#### **Description:**

Downlight to suspend model STORMBELLMBELL 80 SU RE 1500 WW WFL BK/MA LAMP brand. Body made of injected aluminum with white/black/Materiality finish, and with black/opal polycarbonate ring, for decorative lighting effect and possibility of accessory color filter, depending on his model. COB LED 3000K color temperature and CRI90. Aluminium reflector WIDE FLOOD. Luminaire with ceiling rose and electronic equipment included. Insulation class II. LED life time: 50000 L90 B10. Compatible with 4 different models of bells (accessories) that complete the luminaire.