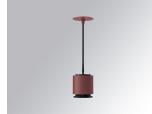

#### **Description:**

Downlight to suspend model STORMBELLMBELL 80 SU RE 1500 WW WFL BK/MA LAMP brand. Body made of injected aluminum with white/black/Materiality finish, and with black/opal polycarbonate ring, for decorative lighting effect and possibility of accessory color filter, depending on his model. COB LED 3000K color temperature and CRI90. Aluminium reflector WIDE FLOOD. Luminaire with ceiling rose and electronic equipment included. Insulation class II. LED life time: 50000 L90 B10. Compatible with 4 different models of bells (accessories) that complete the luminaire.

Finish: Palette MATERIALITE - 1 TEXTURED

Weight: 800 g

Installation: Suspended