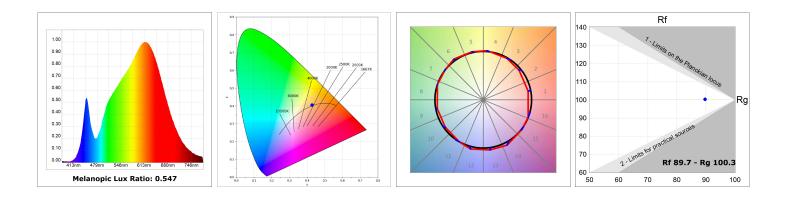

#### **TECHNICAL SPECIFICATIONS:**

| Light output: | 1.384 lm                 | ⁰K :          | 3000             |
|---------------|--------------------------|---------------|------------------|
| Plum:         | 14,5W                    | CRI :         | 90               |
| Efficacy:     | 95,4 lm/w                | R9 :          | 60               |
| Туре:         | СОВ                      | MacAdam:      | 3                |
| LED Lifetime: | 50.000 L90 B10 (Ta=25⁰C) | Power Supply: | 220-240V 50/60Hz |
| Power:        | 12.2W                    | Gear:         | Electronic       |