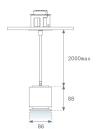

Finish: Palette MATERIALITE - 1 TEXTURED

Weight: 800 g

Installation: Suspended

#### **TECHNICAL SPECIFICATIONS:**

| Light output: | 1.384 lm                 | ⁰K :          | 3000             |
|---------------|--------------------------|---------------|------------------|
| Plum:         | 14,5W                    | CRI :         | 90               |
| Efficacy:     | 95,4 lm/w                | R9 :          | 60               |
| Туре:         | СОВ                      | MacAdam:      | 3                |
| LED Lifetime: | 50.000 L90 B10 (Ta=25⁰C) | Power Supply: | 220-240V 50/60Hz |
| Power:        | 12.2W                    | Gear:         | Electronic       |