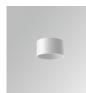

# STORMBELL 80 SU RE 1500 WW WFL BK/MA

#### **Description:**

Downlight to suspend model STORMBELLMBELL 80 SU RE 1500 WW WFL BK/MA LAMP brand. Body made of injected aluminum with white/black/Materiality finish, and with black/opal polycarbonate ring, for decorative lighting effect and possibility of accessory color filter, depending on his model. COB LED 3000K color temperature and CRI90. Aluminium reflector WIDE FLOOD. Luminaire with ceiling rose and electronic equipment included. Insulation class II. LED life time: 50000 L90 B10. Compatible with 4 different models of bells (accessories) that complete the luminaire.