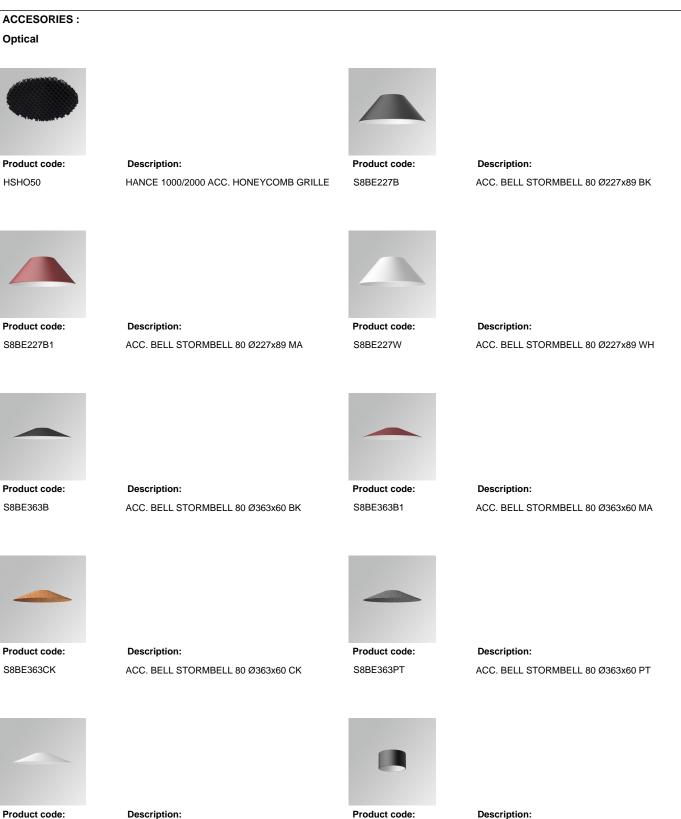

### PHOTOMETRIC DATA :

S8BE363W

Description: ACC. BELL STORMBELL 80 Ø363x60 WH

Product code: S8BE86B

ACC. BELL STORMBELL 80 Ø86x50 BK

### Product datasheet

Product code:

S8BE86B1

Description: ACC. BELL STORMBELL 80 Ø86x50 MA

Product code: S8BE86W Description: ACC. BELL STORMBELL 80 Ø86x50 WH