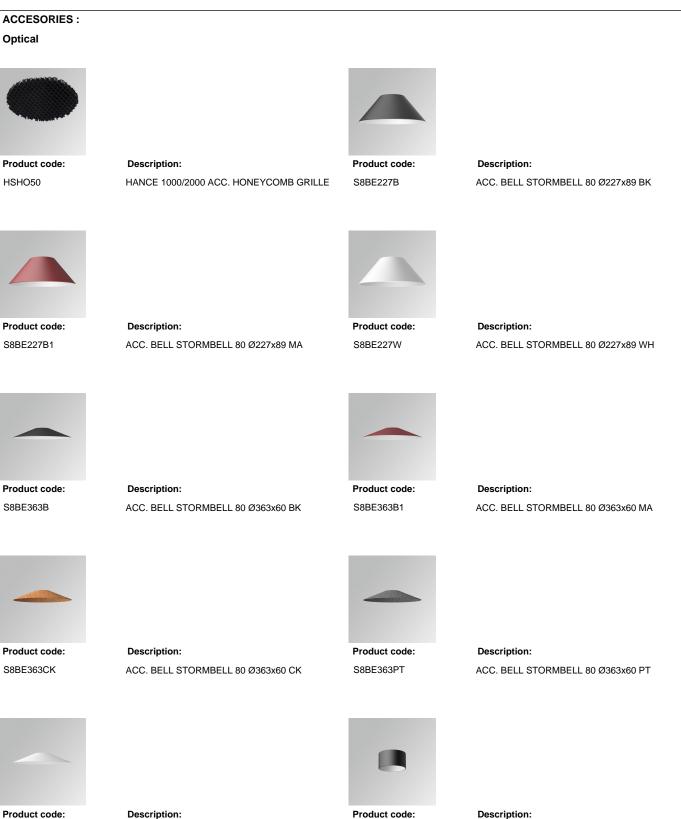

## PHOTOMETRIC DATA :

S8BE363W

Description: ACC. BELL STORMBELL 80 Ø363x60 WH

Product code: S8BE86B

ACC. BELL STORMBELL 80 Ø86x50 BK

### Product datasheet

Product code:

S8BE86B1

Description: ACC. BELL STORMBELL 80 Ø86x50 MA

Product code: S8BE86W Description: ACC. BELL STORMBELL 80 Ø86x50 WH