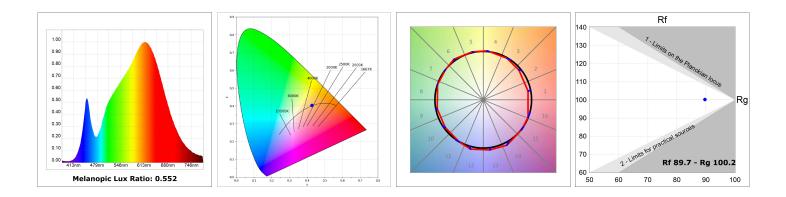

#### **TECHNICAL SPECIFICATIONS:**

| Light output: | 1.369 lm                 | ⁰K :          | 3000             |
|---------------|--------------------------|---------------|------------------|
| Plum:         | 14,5W                    | CRI :         | 90               |
| Efficacy:     | 94,4 Im/w                | R9 :          | 60               |
| Туре:         | СОВ                      | MacAdam:      | 3                |
| LED Lifetime: | 50.000 L90 B10 (Ta=25⁰C) | Power Supply: | 220-240V 50/60Hz |
| Power:        | 12.2W                    | Gear:         | Adjustable DALI  |

#### Light output tolerance +/- 10%

## PHOTOMETRIC DATA :

S8BE363W

Description: ACC. BELL STORMBELL 80 Ø363x60 WH

Product code: S8BE86B

ACC. BELL STORMBELL 80 Ø86x50 BK