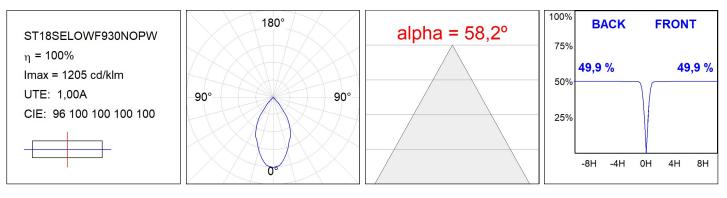

#### **TECHNICAL SPECIFICATIONS:**

| Light output: | 1.369 lm                 | ⁰K :          | 3000             |
|---------------|--------------------------|---------------|------------------|
| Plum:         | 14,5W                    | CRI :         | 90               |
| Efficacy:     | 94,4 Im/w                | R9 :          | 60               |
| Туре:         | СОВ                      | MacAdam:      | 3                |
| LED Lifetime: | 50.000 L90 B10 (Ta=25⁰C) | Power Supply: | 220-240V 50/60Hz |
| Power:        | 12.2W                    | Gear:         | Adjustable DALI  |

#### Light output tolerance +/- 10%