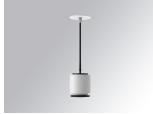

#### **Description:**

Downlight to suspend model STORMBELL 80 DECO SU RE 1500 WW WFL DA OP/WH LAMP brand. Body made of injected aluminum with white/black/Materiality finish, and with black/opal polycarbonate ring, for decorative lighting effect and possibility of accessory color filter, depending on his model. COB LED 3000K color temperature and CRI90. Aluminium reflector WIDE FLOOD. Luminaire with ceiling rose and electronic DALI equipment included. Insulation class II. LED life time: 50000 L90 B10. Compatible with 4 different models of bells (accessories) that complete the luminaire.

Finish: Texturised white RAL 9010

Weight: 800 g

Installation: Suspended