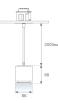

## ST18SELOWF930DOPW



#### STOR 80 DECO SU RE 1500 WW WFL DA OP/WH

#### **Description:**

Downlight to suspend model STORMBELL 80 DECO SU RE 1500 WW WFL DA OP/WH LAMP brand. Body made of injected aluminum with white/black/Materiality finish, and with black/opal polycarbonate ring, for decorative lighting effect and possibility of accessory color filter, depending on his model. COB LED 3000K color temperature and CRI90. Aluminium reflector WIDE FLOOD. Luminaire with ceiling rose and electronic DALI equipment included. Insulation class II. LED life time: 50000 L90 B10. Compatible with 4 different models of bells (accessories) that complete the luminaire.



Finish: Texturised white RAL 9010

Weight: 800 g

Installation: Suspended

#### **TECHNICAL SPECIFICATIONS:**

| Light output: | 1.369 lm                 | ⁰K :          | 3000             |
|---------------|--------------------------|---------------|------------------|
| Plum:         | 14,5W                    | CRI :         | 90               |
| Efficacy:     | 94,4 Im/w                | R9 :          | 60               |
| Туре:         | СОВ                      | MacAdam:      | 3                |
| LED Lifetime: | 50.000 L90 B10 (Ta=25⁰C) | Power Supply: | 220-240V 50/60Hz |
| Power:        | 12.2W                    | Gear:         | Adjustable DALI  |

#### Light output tolerance +/- 10%



# **CUSTOM MADE OPTIONS:**





ST18SELOWF930DOPW

STOR 80 DECO SU RE 1500 WW WFL DA OP