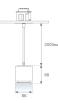

Finish: Texturised black RAL 9011

Weight: 800 g

Installation: Suspended

#### **TECHNICAL SPECIFICATIONS:**

| Light output: | 1.384 lm                 | ⁰K :          | 3000             |
|---------------|--------------------------|---------------|------------------|
| Plum:         | 14,5W                    | CRI :         | 90               |
| Efficacy:     | 95,4 lm/w                | R9 :          | 60               |
| Туре:         | СОВ                      | MacAdam:      | 3                |
| LED Lifetime: | 50.000 L90 B10 (Ta=25⁰C) | Power Supply: | 220-240V 50/60Hz |
| Power:        | 12.2W                    | Gear:         | Adjustable DALI  |