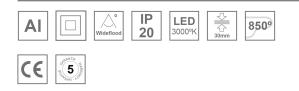

#### **TECHNICAL SPECIFICATIONS:**

| Light output: | 1.384 lm                 | ⁰K :          | 3000             |
|---------------|--------------------------|---------------|------------------|
| Plum:         | 14,5W                    | CRI :         | 90               |
| Efficacy:     | 95,4 lm/w                | R9 :          | 60               |
| Туре:         | СОВ                      | MacAdam:      | 3                |
| LED Lifetime: | 50.000 L90 B10 (Ta=25⁰C) | Power Supply: | 220-240V 50/60Hz |
| Power:        | 12.2W                    | Gear:         | Adjustable DALI  |