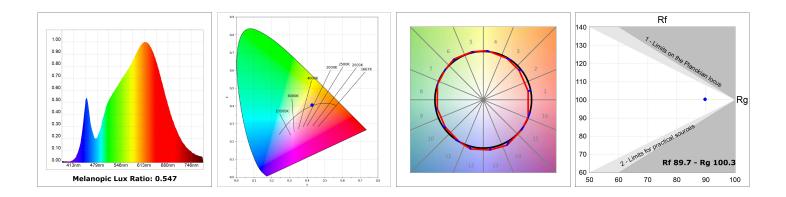

#### **TECHNICAL SPECIFICATIONS:**

| Light output: | 1.384 lm                 | ⁰K :          | 3000             |
|---------------|--------------------------|---------------|------------------|
| Plum:         | 14,5W                    | CRI :         | 90               |
| Efficacy:     | 95,4 lm/w                | R9 :          | 60               |
| Туре:         | СОВ                      | MacAdam:      | 3                |
| LED Lifetime: | 50.000 L90 B10 (Ta=25⁰C) | Power Supply: | 220-240V 50/60Hz |
| Power:        | 12.2W                    | Gear:         | Adjustable DALI  |