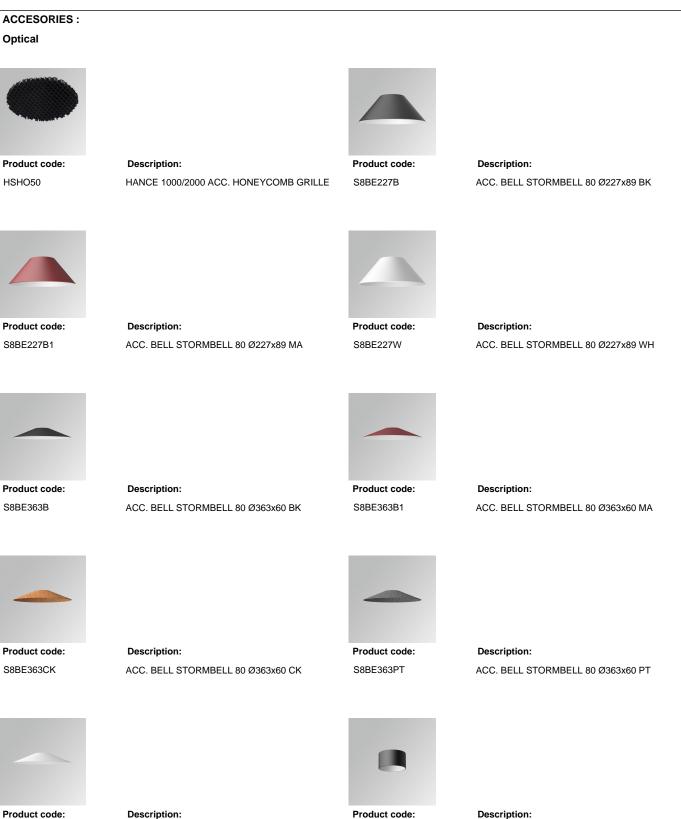

## **PHOTOMETRIC DATA :**

S8BE363W

Description: ACC. BELL STORMBELL 80 Ø363x60 WH

Product code: S8BE86B

ACC. BELL STORMBELL 80 Ø86x50 BK

### Product datasheet

Product code:

S8BE86B1

Description: ACC. BELL STORMBELL 80 Ø86x50 MA

Product code: S8BE86W Description: ACC. BELL STORMBELL 80 Ø86x50 WH