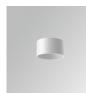

## **PHOTOMETRIC DATA :**

S8BE363W

Description: ACC. BELL STORMBELL 80 Ø363x60 WH

Product code: S8BE86B

ACC. BELL STORMBELL 80 Ø86x50 BK

### Product datasheet

Product code:

S8BE86B1

Description: ACC. BELL STORMBELL 80 Ø86x50 MA

Product code: S8BE86W Description: ACC. BELL STORMBELL 80 Ø86x50 WH