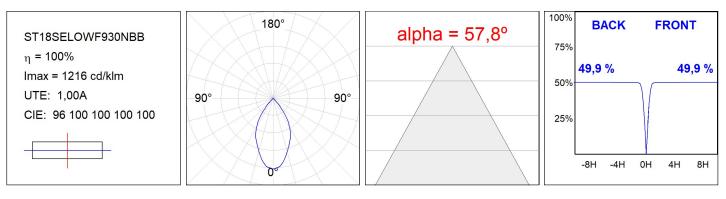

### ST18SELOWF930DBB

#### **TECHNICAL SPECIFICATIONS:**

| Light output: | 1.384 lm                 | ⁰K :          | 3000             |
|---------------|--------------------------|---------------|------------------|
| Plum:         | 14,5W                    | CRI :         | 90               |
| Efficacy:     | 95,4 lm/w                | R9 :          | 60               |
| Туре:         | СОВ                      | MacAdam:      | 3                |
| LED Lifetime: | 50.000 L90 B10 (Ta=25⁰C) | Power Supply: | 220-240V 50/60Hz |
| Power:        | 12.2W                    | Gear:         | Adjustable DALI  |

### Light output tolerance +/- 10%