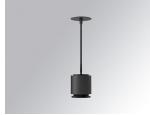

# STORMBELL 80 SU RE 1500 WW WFL DA BK/BK

#### **Description:**

Downlight to suspend model STORMBELLMBELL 80 SU RE 1500 WW WFL DA BK/BK LAMP brand. Body made of injected aluminum with white/black/Materiality finish, and with black/opal polycarbonate ring, for decorative lighting effect and possibility of accessory color filter, depending on his model. COB LED 3000K color temperature and CRI90. Aluminium reflector WIDE FLOOD. Luminaire with ceiling rose and electronic DALI equipment included. Insulation class II. LED life time: 50000 L90 B10. Compatible with 4 different models of bells (accessories) that complete the luminaire.

Finish: Texturised black RAL 9011

Weight: 800 g

Installation: Suspended