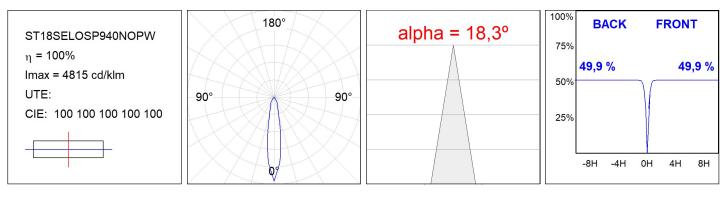

### ST18SELOSP940NOPW

### **TECHNICAL SPECIFICATIONS:**

| Light output: | 1.429 lm                 | ⁰К:           | 4000             |
|---------------|--------------------------|---------------|------------------|
| Plum:         | 14,5W                    | CRI :         | 90               |
| Efficacy:     | 98,6 lm/w                | R9 :          | 65               |
| UGR:          | <19                      | MacAdam:      | 3                |
| Туре:         | СОВ                      | Power Supply: | 220-240V 50/60Hz |
| LED Lifetime: | 50.000 L90 B10 (Ta=25⁰C) | Gear:         | Electronic       |
| Power:        | 12.2W                    |               |                  |

# PHOTOMETRIC DATA :

Product code: Description: S8BE363B1

ACC. BELL STORMBELL 80 Ø363x60 MA

Product code: S8BE363CK

Description: ACC. BELL STORMBELL 80 Ø363x60 CK

Data according to regulations 2019/2020/EU and 2019/2015/EU