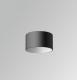

#### **Description:**

Downlight to suspend model STORMBELL 80 DECO SU RE 1500 NW SP OP/WH LAMP brand. Body made of injected aluminum with white/black/Materiality finish, and with black/opal polycarbonate ring, for decorative lighting effect and possibility of accessory color filter, depending on his model. COB LED 4000K color temperature and CRI90. Aluminium reflector SPOT, UGR<19. Luminaire with ceiling rose and electronic equipment included. Insulation class II. LED life time: 50000 L90 B10. Compatible with 4 different models of bells (accessories) that complete the luminaire.

Finish: Texturised white RAL 9010 Weight: 800 g

Installation: Suspended