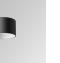

#### **Description:**

Downlight to suspend model STORMBELL 80 DECO SU RE 1500 NW SP OP/WH LAMP brand. Body made of injected aluminum with white/black/Materiality finish, and with black/opal polycarbonate ring, for decorative lighting effect and possibility of accessory color filter, depending on his model. COB LED 4000K color temperature and CRI90. Aluminium reflector SPOT, UGR<19. Luminaire with ceiling rose and electronic equipment included. Insulation class II. LED life time: 50000 L90 B10. Compatible with 4 different models of bells (accessories) that complete the luminaire.

Finish: Texturised white RAL 9010 Weight: 800 g

Installation: Suspended