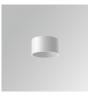

#### **Description:**

Downlight to suspend model STORMBELL 80 DECO SU RE 1500 NW SP OP/WH LAMP brand. Body made of injected aluminum with white/black/Materiality finish, and with black/opal polycarbonate ring, for decorative lighting effect and possibility of accessory color filter, depending on his model. COB LED 4000K color temperature and CRI90. Aluminium reflector SPOT, UGR<19. Luminaire with ceiling rose and electronic equipment included. Insulation class II. LED life time: 50000 L90 B10. Compatible with 4 different models of bells (accessories) that complete the luminaire.

Finish: Texturised white RAL 9010 Weight: 800 g

Installation: Suspended