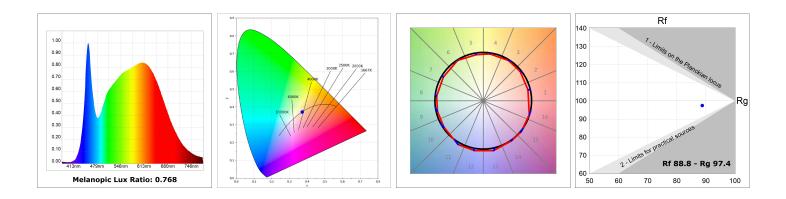

### **TECHNICAL SPECIFICATIONS:**

| Light output: | 1.429 lm                 | ⁰К:           | 4000             |
|---------------|--------------------------|---------------|------------------|
| Plum:         | 14,5W                    | CRI :         | 90               |
| Efficacy:     | 98,6 lm/w                | R9 :          | 65               |
| UGR:          | <19                      | MacAdam:      | 3                |
| Туре:         | СОВ                      | Power Supply: | 220-240V 50/60Hz |
| LED Lifetime: | 50.000 L90 B10 (Ta=25⁰C) | Gear:         | Electronic       |
| Power:        | 12.2W                    |               |                  |

#### Light output tolerance +/- 10%

# PHOTOMETRIC DATA :

Product code: Description: S8BE363B1

ACC. BELL STORMBELL 80 Ø363x60 MA

Product code: S8BE363CK

Description: ACC. BELL STORMBELL 80 Ø363x60 CK

Data according to regulations 2019/2020/EU and 2019/2015/EU