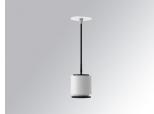

### STORMBELL 80 DECO SU RE 1500 NW SP OP/WH

#### **Description:**

Downlight to suspend model STORMBELL 80 DECO SU RE 1500 NW SP OP/WH LAMP brand. Body made of injected aluminum with white/black/Materiality finish, and with black/opal polycarbonate ring, for decorative lighting effect and possibility of accessory color filter, depending on his model. COB LED 4000K color temperature and CRI90. Aluminium reflector SPOT, UGR<19. Luminaire with ceiling rose and electronic equipment included. Insulation class II. LED life time: 50000 L90 B10. Compatible with 4 different models of bells (accessories) that complete the luminaire.

Finish: Texturised white RAL 9010 Weight: 800 g

Installation: Suspended