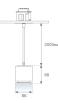

Finish: Texturised white RAL 9010 Weight: 800 g

Installation: Suspended

### **TECHNICAL SPECIFICATIONS:**

| Light output: | 1.429 lm                 | ⁰К:           | 4000             |
|---------------|--------------------------|---------------|------------------|
| Plum:         | 14,5W                    | CRI :         | 90               |
| Efficacy:     | 98,6 lm/w                | R9 :          | 65               |
| UGR:          | <19                      | MacAdam:      | 3                |
| Туре:         | СОВ                      | Power Supply: | 220-240V 50/60Hz |
| LED Lifetime: | 50.000 L90 B10 (Ta=25⁰C) | Gear:         | Electronic       |
| Power:        | 12.2W                    |               |                  |