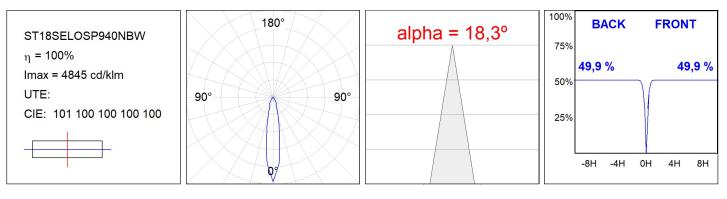

### **TECHNICAL SPECIFICATIONS:**

| Light output: | 1.431 lm                 | ٩ <b>κ</b> :  | 4000             |
|---------------|--------------------------|---------------|------------------|
| Plum:         | 14,5W                    | CRI :         | 90               |
| Efficacy:     | 98,7 lm/w                | R9 :          | 65               |
| UGR:          | <19                      | MacAdam:      | 3                |
| Туре:         | СОВ                      | Power Supply: | 220-240V 50/60Hz |
| LED Lifetime: | 50.000 L90 B10 (Ta=25°C) | Gear:         | Electronic       |
| Power:        | 12.2W                    |               |                  |

#### Light output tolerance +/- 10%

# **PHOTOMETRIC DATA :**

Product code: S8BE363CK

Description: ACC. BELL STORMBELL 80 Ø363x60 CK

Product code: S8BE363PT

Description: ACC. BELL STORMBELL 80 Ø363x60 PT