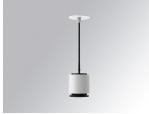

## STORMBELL 80 SU RE 1500 NW SP BK/WH

#### **Description:**

Downlight to suspend model STORMBELLMBELL 80 SU RE 1500 NW SP BK/WH LAMP brand. Body made of injected aluminum with white/black/Materiality finish, and with black/opal polycarbonate ring, for decorative lighting effect and possibility of accessory color filter, depending on his model. COB LED 4000K color temperature and CRI90. Aluminium reflector SPOT, UGR<19. Luminaire with ceiling rose and electronic equipment included. Insulation class II. LED life time: 50000 L90 B10. Compatible with 4 different models of bells (accessories) that complete the luminaire.

Finish: Texturised white RAL 9010 Weight: 800 g

Installation: Suspended