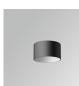

#### **Description:**

Downlight to suspend model STORMBELLMBELL 80 SU RE 1500 NW SP BK/WH LAMP brand. Body made of injected aluminum with white/black/Materiality finish, and with black/opal polycarbonate ring, for decorative lighting effect and possibility of accessory color filter, depending on his model. COB LED 4000K color temperature and CRI90. Aluminium reflector SPOT, UGR<19. Luminaire with ceiling rose and electronic equipment included. Insulation class II. LED life time: 50000 L90 B10. Compatible with 4 different models of bells (accessories) that complete the luminaire.

Finish: Texturised white RAL 9010 Weight: 800 g

Installation: Suspended