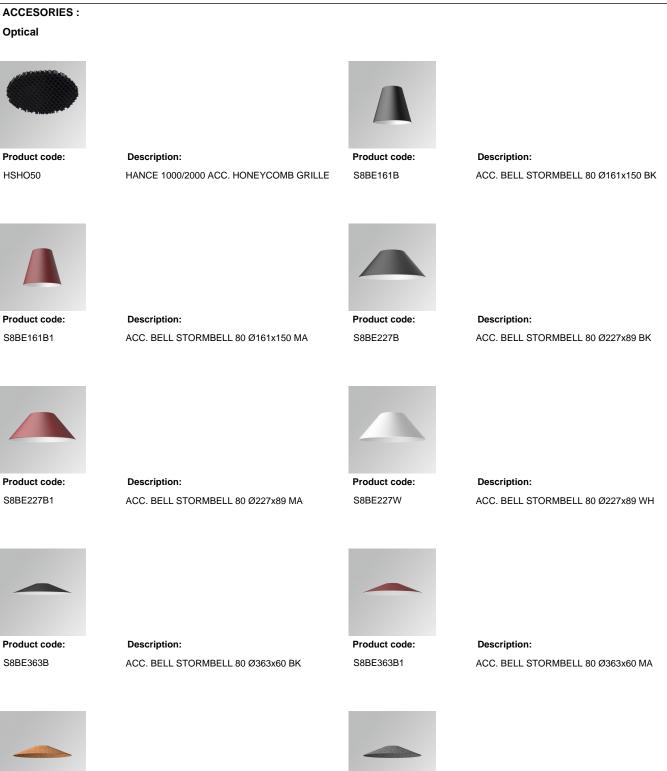

# **PHOTOMETRIC DATA :**

Product code: S8BE363CK

Description: ACC. BELL STORMBELL 80 Ø363x60 CK

Product code: S8BE363PT

Description: ACC. BELL STORMBELL 80 Ø363x60 PT

## Product datasheet

Product code: S8BE363W

Description: ACC. BELL STORMBELL 80 Ø363x60 WH

Product code: S8BE86B

Description: ACC. BELL STORMBELL 80 Ø86x50 BK

Product code:

S8BE86B1

Description: ACC. BELL STORMBELL 80 Ø86x50 MA

Product code: S8BE86W

Description: ACC. BELL STORMBELL 80 Ø86x50 WH