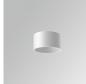

#### **Description:**

Downlight to suspend model STORMBELLMBELL 80 SU RE 1500 NW SP BK/WH LAMP brand. Body made of injected aluminum with white/black/Materiality finish, and with black/opal polycarbonate ring, for decorative lighting effect and possibility of accessory color filter, depending on his model. COB LED 4000K color temperature and CRI90. Aluminium reflector SPOT, UGR<19. Luminaire with ceiling rose and electronic equipment included. Insulation class II. LED life time: 50000 L90 B10. Compatible with 4 different models of bells (accessories) that complete the luminaire.

Finish: Texturised white RAL 9010 Weight: 800 g

Installation: Suspended