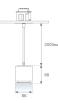

Finish: Texturised white RAL 9010 Weight: 800 g

Installation: Suspended

### **TECHNICAL SPECIFICATIONS:**

| Light output: | 1.431 lm                 | ٩ <b>κ</b> :  | 4000             |
|---------------|--------------------------|---------------|------------------|
| Plum:         | 14,5W                    | CRI :         | 90               |
| Efficacy:     | 98,7 lm/w                | R9 :          | 65               |
| UGR:          | <19                      | MacAdam:      | 3                |
| Туре:         | СОВ                      | Power Supply: | 220-240V 50/60Hz |
| LED Lifetime: | 50.000 L90 B10 (Ta=25°C) | Gear:         | Electronic       |
| Power:        | 12.2W                    |               |                  |