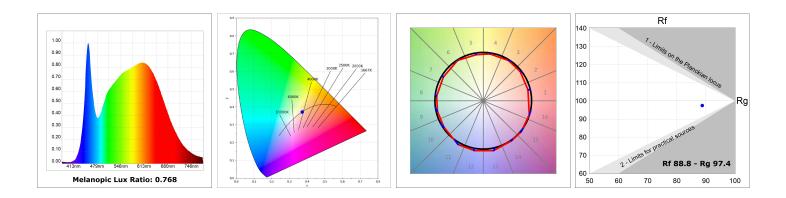

### **TECHNICAL SPECIFICATIONS:**

| Light output: | 1.431 lm                 | ٩ <b>κ</b> :  | 4000             |
|---------------|--------------------------|---------------|------------------|
| Plum:         | 14,5W                    | CRI :         | 90               |
| Efficacy:     | 98,7 lm/w                | R9 :          | 65               |
| UGR:          | <19                      | MacAdam:      | 3                |
| Туре:         | СОВ                      | Power Supply: | 220-240V 50/60Hz |
| LED Lifetime: | 50.000 L90 B10 (Ta=25°C) | Gear:         | Electronic       |
| Power:        | 12.2W                    |               |                  |