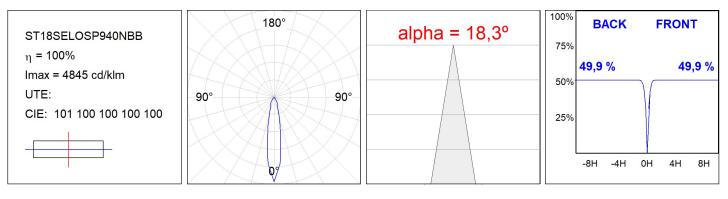

### ST18SELOSP940NBB

# **TECHNICAL SPECIFICATIONS:**

| Light output: | 1.431 lm                 | ⁰K :          | 4000             |
|---------------|--------------------------|---------------|------------------|
| Plum:         | 14,5W                    | CRI :         | 90               |
| Efficacy:     | 98,7 lm/w                | R9 :          | 65               |
| UGR:          | <19                      | MacAdam:      | 3                |
| Туре:         | СОВ                      | Power Supply: | 220-240V 50/60Hz |
| LED Lifetime: | 50.000 L90 B10 (Ta=25°C) | Gear:         | Electronic       |
| Power:        | 12.2W                    |               |                  |