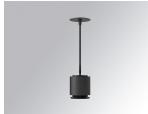

### STORMBELL 80 SU RE 1500 NW SP BK/BK

#### **Description:**

Downlight to suspend model STORMBELLMBELL 80 SU RE 1500 NW SP BK/BK LAMP brand. Body made of injected aluminum with white/black/Materiality finish, and with black/opal polycarbonate ring, for decorative lighting effect and possibility of accessory color filter, depending on his model. COB LED 4000K color temperature and CRI90. Aluminium reflector SPOT, UGR<19. Luminaire with ceiling rose and electronic equipment included. Insulation class II. LED life time: 50000 L90 B10. Compatible with 4 different models of bells (accessories) that complete the luminaire.

Finish: Texturised black RAL 9011

Weight: 800 g

Installation: Suspended