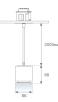

### ST18SELOSP940NBB



### STORMBELL 80 SU RE 1500 NW SP BK/BK

#### **Description:**

Downlight to suspend model STORMBELLMBELL 80 SU RE 1500 NW SP BK/BK LAMP brand. Body made of injected aluminum with white/black/Materiality finish, and with black/opal polycarbonate ring, for decorative lighting effect and possibility of accessory color filter, depending on his model. COB LED 4000K color temperature and CRI90. Aluminium reflector SPOT, UGR<19. Luminaire with ceiling rose and electronic equipment included. Insulation class II. LED life time: 50000 L90 B10. Compatible with 4 different models of bells (accessories) that complete the luminaire.



Finish: Texturised black RAL 9011

Weight: 800 g

Installation: Suspended

# **TECHNICAL SPECIFICATIONS:**

| Light output: | 1.431 lm                 | ⁰K :          | 4000             |
|---------------|--------------------------|---------------|------------------|
| Plum:         | 14,5W                    | CRI :         | 90               |
| Efficacy:     | 98,7 lm/w                | R9 :          | 65               |
| UGR:          | <19                      | MacAdam:      | 3                |
| Туре:         | СОВ                      | Power Supply: | 220-240V 50/60Hz |
| LED Lifetime: | 50.000 L90 B10 (Ta=25°C) | Gear:         | Electronic       |
| Power:        | 12.2W                    |               |                  |

#### Light output tolerance +/- 10%



# **CUSTOM