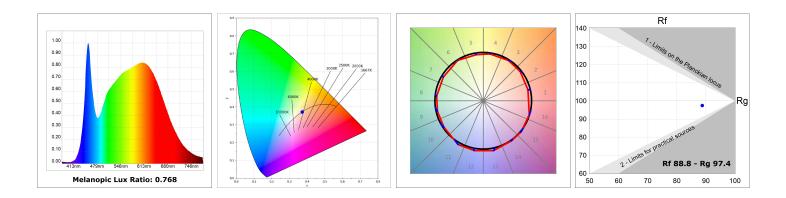

# **TECHNICAL SPECIFICATIONS:**

| Light output: | 1.431 lm                 | ⁰K :          | 4000             |
|---------------|--------------------------|---------------|------------------|
| Plum:         | 14,5W                    | CRI :         | 90               |
| Efficacy:     | 98,7 lm/w                | R9 :          | 65               |
| UGR:          | <19                      | MacAdam:      | 3                |
| Туре:         | СОВ                      | Power Supply: | 220-240V 50/60Hz |
| LED Lifetime: | 50.000 L90 B10 (Ta=25°C) | Gear:         | Electronic       |
| Power:        | 12.2W                    |               |                  |

#### Light output tolerance +/- 10%

# PHOTOMETRIC DATA :

Product code: Description: S8BE363B1

ACC. BELL STORMBELL 80 Ø363x60 MA

Product code: S8BE363CK

Description: ACC. BELL STORMBELL 80 Ø363x60 CK

Data according to regulations 2019/2020/EU and 2019/2015/EU