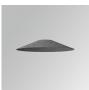

### Product datasheet

Product code: S8BE363PT

Description: ACC. BELL STORMBELL 80 Ø363x60 PT

S8BE363W

Description: ACC. BELL STORMBELL 80 Ø363x60 WH

Product code:

S8BE86B

Description: ACC. BELL STORMBELL 80 Ø86x50 BK