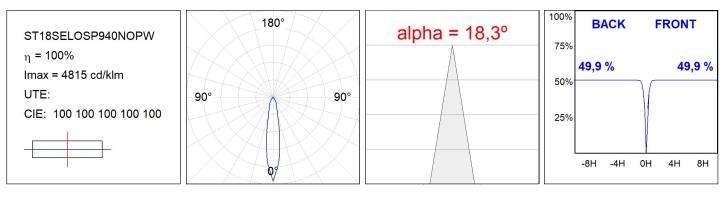

#### **TECHNICAL SPECIFICATIONS:**

| Light output: | 1.429 lm                 | <b>°K</b> :   | 4000             |
|---------------|--------------------------|---------------|------------------|
| Plum:         | 14,5W                    | CRI :         | 90               |
| Efficacy:     | 98,6 lm/w                | R9 :          | 65               |
| UGR:          | <19                      | MacAdam:      | 3                |
| Туре:         | СОВ                      | Power Supply: | 220-240V 50/60Hz |
| LED Lifetime: | 50.000 L90 B10 (Ta=25°C) | Gear:         | Adjustable DALI  |
| Power:        | 12.2W                    |               |                  |