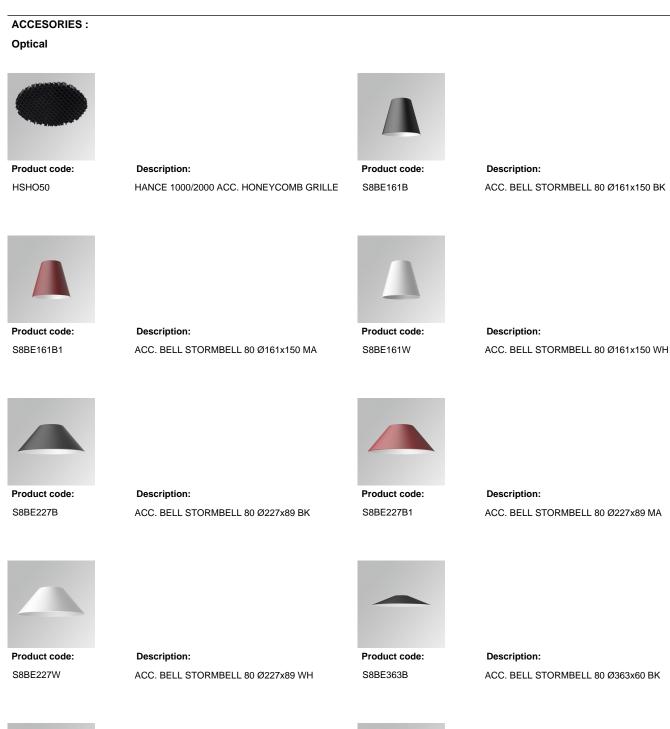

# PHOTOMETRIC DATA :

 Product code:
 Description:

 S8BE363B1
 ACC. BELL STOF

Description: ACC. BELL STORMBELL 80 Ø363x60 MA

\_

Product code: S8BE363CK

Description: ACC. BELL STORMBELL 80 Ø363x60 CK