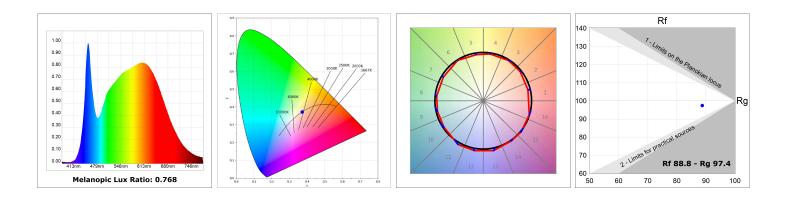

#### **TECHNICAL SPECIFICATIONS:**

| Light output: | 1.429 lm                 | <b>°K</b> :   | 4000             |
|---------------|--------------------------|---------------|------------------|
| Plum:         | 14,5W                    | CRI :         | 90               |
| Efficacy:     | 98,6 lm/w                | R9 :          | 65               |
| UGR:          | <19                      | MacAdam:      | 3                |
| Туре:         | СОВ                      | Power Supply: | 220-240V 50/60Hz |
| LED Lifetime: | 50.000 L90 B10 (Ta=25°C) | Gear:         | Adjustable DALI  |
| Power:        | 12.2W                    |               |                  |