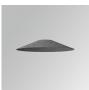

#### **TECHNICAL SPECIFICATIONS:**

| Light output: | 1.429 lm                 | ٩ <b>κ</b> :  | 4000             |
|---------------|--------------------------|---------------|------------------|
| Plum:         | 14,5W                    | CRI :         | 90               |
| Efficacy:     | 98,6 lm/w                | R9 :          | 65               |
| UGR:          | <19                      | MacAdam:      | 3                |
| Туре:         | СОВ                      | Power Supply: | 220-240V 50/60Hz |
| LED Lifetime: | 50.000 L90 B10 (Ta=25°C) | Gear:         | Adjustable DALI  |
| Power:        | 12.2W                    |               |                  |

# **PHOTOMETRIC DATA :**

Product code: Description: S8BE363B1

ACC. BELL STORMBELL 80 Ø363x60 MA

Product code: S8BE363CK

Description: ACC. BELL STORMBELL 80 Ø363x60 CK

Data according to regulations 2019/2020/EU and 2019/2015/EU