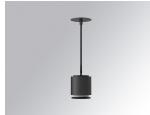

# STORMBELL 80 DECO SU RE 1500 NW SP D O/B

#### **Description:**

Downlight to suspend model STORMBELL 80 DECO SU RE 1500 NW SP DA OP/BK LAMP brand. Body made of injected aluminum with white/black/Materiality finish, and with black/opal polycarbonate ring, for decorative lighting effect and possibility of accessory color filter, depending on his model. COB LED 4000K color temperature and CRI90. Aluminium reflector SPOT, UGR<19. Luminaire with ceiling rose and electronic DALI equipment included. Insulation class II. LED life time: 50000 L90 B10. Compatible with 4 different models of bells (accessories) that complete the luminaire.

Finish: Texturised black RAL 9011

Weight: 800 g

Installation: Suspended