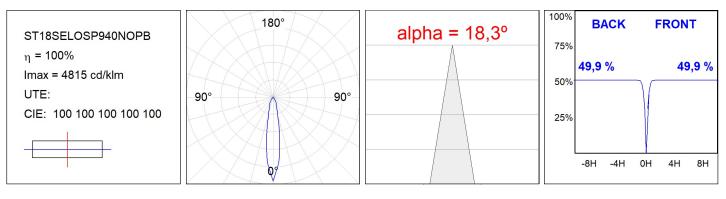

#### **TECHNICAL SPECIFICATIONS:**

| Light output: | 1.429 lm                 | ٩ <b>κ</b> :  | 4000             |
|---------------|--------------------------|---------------|------------------|
| Plum:         | 14,5W                    | CRI :         | 90               |
| Efficacy:     | 98,6 lm/w                | R9 :          | 65               |
| UGR:          | <19                      | MacAdam:      | 3                |
| Туре:         | СОВ                      | Power Supply: | 220-240V 50/60Hz |
| LED Lifetime: | 50.000 L90 B10 (Ta=25°C) | Gear:         | Adjustable DALI  |
| Power:        | 12.2W                    |               |                  |

# **PHOTOMETRIC DATA :**

Product code: Description: S8BE363B1

ACC. BELL STORMBELL 80 Ø363x60 MA

Product code: S8BE363CK

Description: ACC. BELL STORMBELL 80 Ø363x60 CK

Data according to regulations 2019/2020/EU and 2019/2015/EU