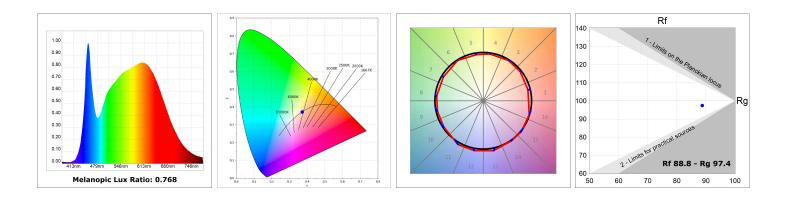

#### **TECHNICAL SPECIFICATIONS:**

| Light output: | 1.429 lm                 | ٩ <b>κ</b> :  | 4000             |
|---------------|--------------------------|---------------|------------------|
| Plum:         | 14,5W                    | CRI :         | 90               |
| Efficacy:     | 98,6 lm/w                | R9 :          | 65               |
| UGR:          | <19                      | MacAdam:      | 3                |
| Туре:         | СОВ                      | Power Supply: | 220-240V 50/60Hz |
| LED Lifetime: | 50.000 L90 B10 (Ta=25°C) | Gear:         | Adjustable DALI  |
| Power:        | 12.2W                    |               |                  |

#### Light output tolerance +/- 10%

# **PHOTOMETRIC DATA :**

Product code: Description: S8BE363B1

ACC. BELL STORMBELL 80 Ø363x60 MA

Product code: S8BE363CK

Description: ACC. BELL STORMBELL 80 Ø363x60 CK

Data according to regulations 2019/2020/EU and 2019/2015/EU