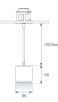

Finish: Texturised black RAL 9011

Weight: 800 g

Installation: Suspended

#### **TECHNICAL SPECIFICATIONS:**

| Light output: | 1.429 lm                 | ٩ <b>κ</b> :  | 4000             |
|---------------|--------------------------|---------------|------------------|
| Plum:         | 14,5W                    | CRI :         | 90               |
| Efficacy:     | 98,6 lm/w                | R9 :          | 65               |
| UGR:          | <19                      | MacAdam:      | 3                |
| Туре:         | СОВ                      | Power Supply: | 220-240V 50/60Hz |
| LED Lifetime: | 50.000 L90 B10 (Ta=25°C) | Gear:         | Adjustable DALI  |
| Power:        | 12.2W                    |               |                  |