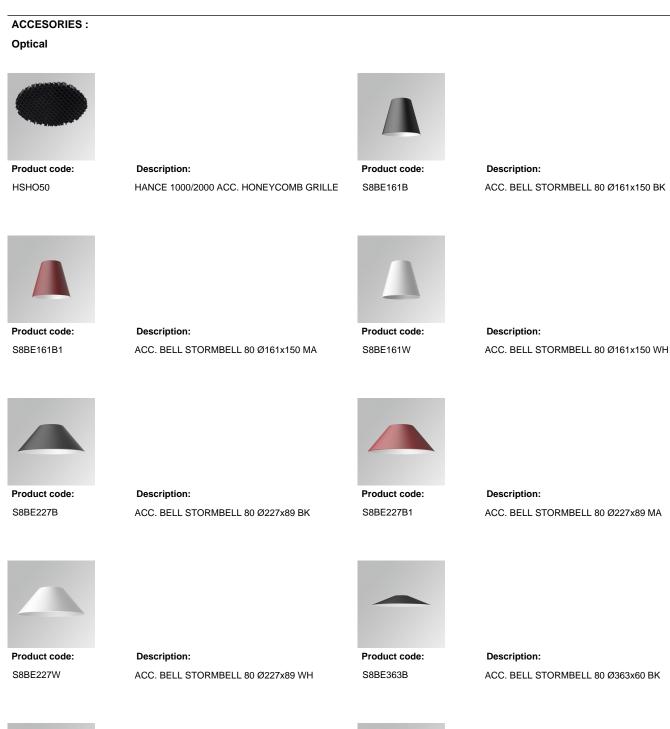

#### **TECHNICAL SPECIFICATIONS:**

| Light output: | 1.429 lm                 | ٩ <b>κ</b> :  | 4000             |
|---------------|--------------------------|---------------|------------------|
| Plum:         | 14,5W                    | CRI :         | 90               |
| Efficacy:     | 98,6 lm/w                | R9 :          | 65               |
| UGR:          | <19                      | MacAdam:      | 3                |
| Туре:         | СОВ                      | Power Supply: | 220-240V 50/60Hz |
| LED Lifetime: | 50.000 L90 B10 (Ta=25°C) | Gear:         | Adjustable DALI  |
| Power:        | 12.2W                    |               |                  |

# **PHOTOMETRIC DATA :**

Product code: Description: S8BE363B1

ACC. BELL STORMBELL 80 Ø363x60 MA

Product code: S8BE363CK

Description: ACC. BELL STORMBELL 80 Ø363x60 CK

Data according to regulations 2019/2020/EU and 2019/2015/EU