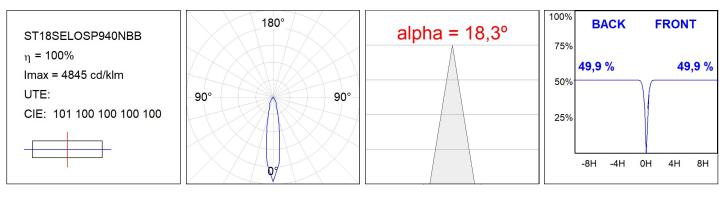

### **TECHNICAL SPECIFICATIONS:**

| Light output: | 1.431 lm                 | °K :          | 4000             |
|---------------|--------------------------|---------------|------------------|
| Plum:         | 14,5W                    | CRI :         | 90               |
| Efficacy:     | 98,7 lm/w                | R9 :          | 65               |
| UGR:          | <19                      | MacAdam:      | 3                |
| Туре:         | СОВ                      | Power Supply: | 220-240V 50/60Hz |
| LED Lifetime: | 50.000 L90 B10 (Ta=25°C) | Gear:         | Adjustable DALI  |
| Power:        | 12.2W                    |               |                  |

## **PHOTOMETRIC DATA :**

 Product code:
 Description:

 S8BE363B1
 ACC. BELL STOF

Description: ACC. BELL STORMBELL 80 Ø363x60 MA

\_

Product code: S8BE363CK

Description: ACC. BELL STORMBELL 80 Ø363x60 CK