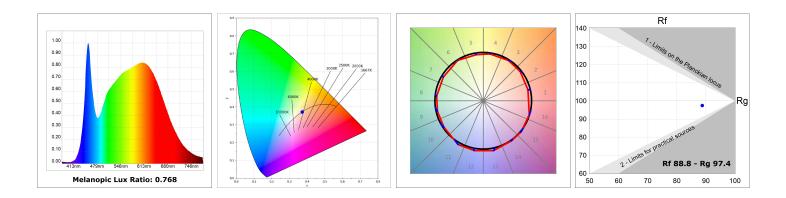

### **TECHNICAL SPECIFICATIONS:**

| Light output: | 1.431 lm                 | °K :          | 4000             |
|---------------|--------------------------|---------------|------------------|
| Plum:         | 14,5W                    | CRI :         | 90               |
| Efficacy:     | 98,7 lm/w                | R9 :          | 65               |
| UGR:          | <19                      | MacAdam:      | 3                |
| Туре:         | СОВ                      | Power Supply: | 220-240V 50/60Hz |
| LED Lifetime: | 50.000 L90 B10 (Ta=25°C) | Gear:         | Adjustable DALI  |
| Power:        | 12.2W                    |               |                  |