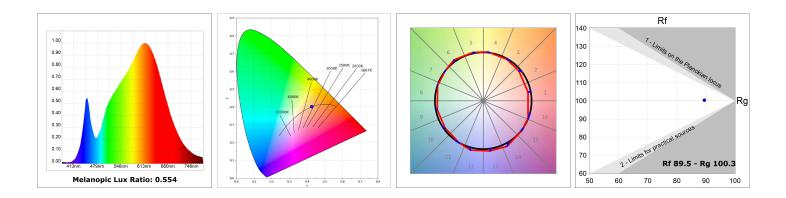

#### **TECHNICAL SPECIFICATIONS:**

| Light output: | 1.342 lm                 | ٥K :          | 3000             |
|---------------|--------------------------|---------------|------------------|
| Plum:         | 14,5W                    | CRI :         | 90               |
| Efficacy:     | 92,6 lm/w                | R9 :          | 60               |
| UGR:          | <19                      | MacAdam:      | 3                |
| Туре:         | СОВ                      | Power Supply: | 220-240V 50/60Hz |
| LED Lifetime: | 50.000 L90 B10 (Ta=25⁰C) | Gear:         | Electronic       |
| Power:        | 12.2W                    |               |                  |

#### Light output tolerance +/- 10%

## PHOTOMETRIC DATA :

Product code: S8BE363CK

Description: ACC. BELL STORMBELL 80 Ø363x60 CK

Product code: S8BE363PT

Description: ACC. BELL STORMBELL 80 Ø363x60 PT