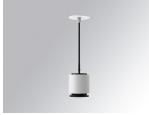

#### **Description:**

Downlight to suspend model STORMBELLMBELL 80 SU RE 1500 WW SP BK/WH LAMP brand. Body made of injected aluminum with white/black/Materiality finish, and with black/opal polycarbonate ring, for decorative lighting effect and possibility of accessory color filter, depending on his model. COB LED 3000K color temperature and CRI90. Aluminium reflector SPOT, UGR<19. Luminaire with ceiling rose and electronic equipment included. Insulation class II. LED life time: 50000 L90 B10. Compatible with 4 different models of bells (accessories) that complete the luminaire.

Finish: Texturised white RAL 9010 Weight: 800 g

Installation: Suspended