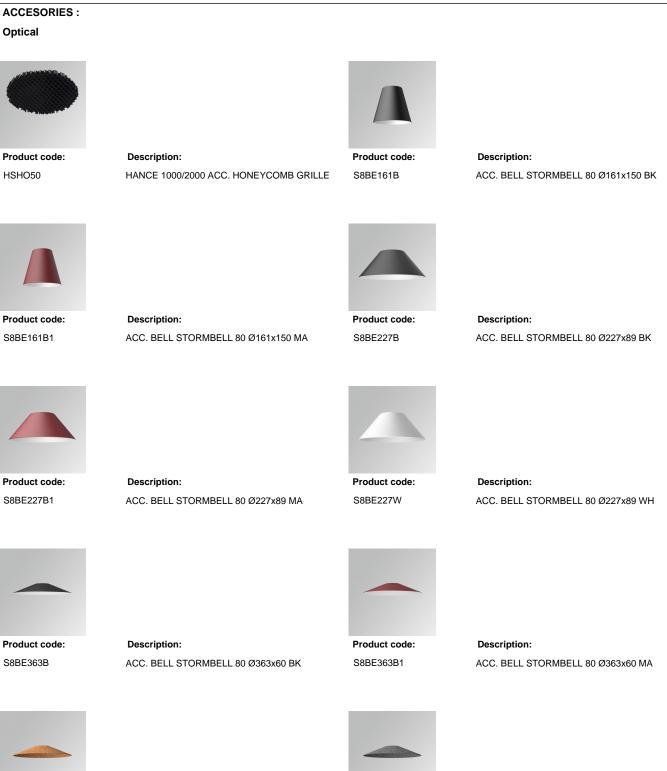

## PHOTOMETRIC DATA :

Product code: S8BE363CK

Description: ACC. BELL STORMBELL 80 Ø363x60 CK

Product code: S8BE363PT

Description: ACC. BELL STORMBELL 80 Ø363x60 PT

## Product datasheet

Product code: S8BE363W

Description: ACC. BELL STORMBELL 80 Ø363x60 WH

Product code: S8BE86B

Description: ACC. BELL STORMBELL 80 Ø86x50 BK

Product code:

S8BE86B1

Description: ACC. BELL STORMBELL 80 Ø86x50 MA

Product code: S8BE86W

Description: ACC. BELL STORMBELL 80 Ø86x50 WH