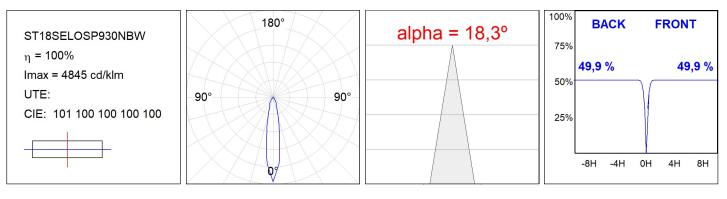

## ST18SELOSP930NBW

#### **TECHNICAL SPECIFICATIONS:**

| Light output: | 1.342 lm                 | ٥K :          | 3000             |
|---------------|--------------------------|---------------|------------------|
| Plum:         | 14,5W                    | CRI :         | 90               |
| Efficacy:     | 92,6 lm/w                | R9 :          | 60               |
| UGR:          | <19                      | MacAdam:      | 3                |
| Туре:         | СОВ                      | Power Supply: | 220-240V 50/60Hz |
| LED Lifetime: | 50.000 L90 B10 (Ta=25⁰C) | Gear:         | Electronic       |
| Power:        | 12.2W                    |               |                  |