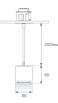

## ST18SELOSP930NBW



## STORMBELL 80 SU RE 1500 WW SP BK/WH

#### **Description:**

Downlight to suspend model STORMBELLMBELL 80 SU RE 1500 WW SP BK/WH LAMP brand. Body made of injected aluminum with white/black/Materiality finish, and with black/opal polycarbonate ring, for decorative lighting effect and possibility of accessory color filter, depending on his model. COB LED 3000K color temperature and CRI90. Aluminium reflector SPOT, UGR<19. Luminaire with ceiling rose and electronic equipment included. Insulation class II. LED life time: 50000 L90 B10. Compatible with 4 different models of bells (accessories) that complete the luminaire.



Finish: Texturised white RAL 9010 Weight: 800 g

Installation: Suspended

#### **TECHNICAL SPECIFICATIONS:**

| Light output: | 1.342 lm                 | ٥K :          | 3000             |
|---------------|--------------------------|---------------|------------------|
| Plum:         | 14,5W                    | CRI :         | 90               |
| Efficacy:     | 92,6 lm/w                | R9 :          | 60               |
| UGR:          | <19                      | MacAdam:      | 3                |
| Туре:         | СОВ                      | Power Supply: | 220-240V 50/60Hz |
| LED Lifetime: | 50.000 L90 B10 (Ta=25⁰C) | Gear:         | Electronic       |
| Power:        | 12.2W                    |               |                  |

#### Light output tolerance +/- 10%



# **CUST