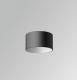

# STORMBELL 80 SU RE 1500 WW SP DA BK/BK

#### **Description:**

Downlight to suspend model STORMBELLMBELL 80 SU RE 1500 WW SP DA BK/BK LAMP brand. Body made of injected aluminum with white/black/Materiality finish, and with black/opal polycarbonate ring, for decorative lighting effect and possibility of accessory color filter, depending on his model. COB LED 3000K color temperature and CRI90. Aluminium reflector SPOT, UGR<19. Luminaire with ceiling rose and electronic DALI equipment included. Insulation class II. LED life time: 50000 L90 B10. Compatible with 4 different models of bells (accessories) that complete the luminaire.

Finish: Texturised black RAL 9011 Weight: 800 g

Installation: Suspended