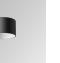

# STORMBELL 80 SU RE 1500 WW SP DA BK/BK

#### **Description:**

Downlight to suspend model STORMBELLMBELL 80 SU RE 1500 WW SP DA BK/BK LAMP brand. Body made of injected aluminum with white/black/Materiality finish, and with black/opal polycarbonate ring, for decorative lighting effect and possibility of accessory color filter, depending on his model. COB LED 3000K color temperature and CRI90. Aluminium reflector SPOT, UGR<19. Luminaire with ceiling rose and electronic DALI equipment included. Insulation class II. LED life time: 50000 L90 B10. Compatible with 4 different models of bells (accessories) that complete the luminaire.

Finish: Texturised black RAL 9011 Weight: 800 g

Installation: Suspended