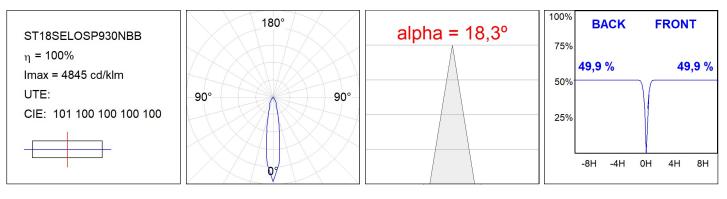

#### **TECHNICAL SPECIFICATIONS:**

| Light output: | 1.342 lm                 | <b>⁰Κ</b> :   | 3000             |
|---------------|--------------------------|---------------|------------------|
| Plum:         | 14,5W                    | CRI :         | 90               |
| Efficacy:     | 92,6 lm/w                | R9 :          | 60               |
| UGR:          | <19                      | MacAdam:      | 3                |
| Туре:         | СОВ                      | Power Supply: | 220-240V 50/60Hz |
| LED Lifetime: | 50.000 L90 B10 (Ta=25°C) | Gear:         | Adjustable DALI  |
| Power:        | 12.2W                    |               |                  |

## PHOTOMETRIC DATA :

Product code: Description: S8BE363B1

ACC. BELL STORMBELL 80 Ø363x60 MA

Product code: S8BE363CK

Description: ACC. BELL STORMBELL 80 Ø363x60 CK

Data according to regulations 2019/2020/EU and 2019/2015/EU