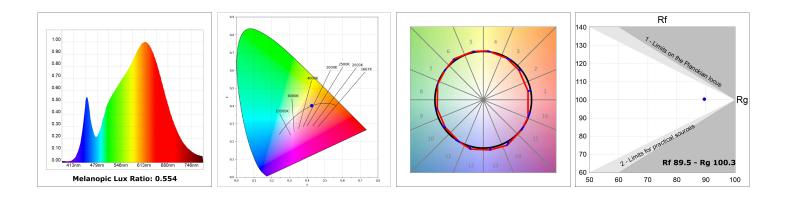

#### **TECHNICAL SPECIFICATIONS:**

| Light output: | 1.342 lm                 | <b>⁰Κ</b> :   | 3000             |
|---------------|--------------------------|---------------|------------------|
| Plum:         | 14,5W                    | CRI :         | 90               |
| Efficacy:     | 92,6 lm/w                | R9 :          | 60               |
| UGR:          | <19                      | MacAdam:      | 3                |
| Туре:         | СОВ                      | Power Supply: | 220-240V 50/60Hz |
| LED Lifetime: | 50.000 L90 B10 (Ta=25°C) | Gear:         | Adjustable DALI  |
| Power:        | 12.2W                    |               |                  |

### Light output tolerance +/- 10%

## PHOTOMETRIC DATA :

Product code: Description: S8BE363B1

ACC. BELL STORMBELL 80 Ø363x60 MA

Product code: S8BE363CK

Description: ACC. BELL STORMBELL 80 Ø363x60 CK

Data according to regulations 2019/2020/EU and 2019/2015/EU