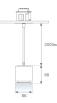

Finish: Texturised black RAL 9011 Weight: 800 g

Installation: Suspended

#### **TECHNICAL SPECIFICATIONS:**

| Light output: | 1.342 lm                 | <b>⁰Κ</b> :   | 3000             |
|---------------|--------------------------|---------------|------------------|
| Plum:         | 14,5W                    | CRI :         | 90               |
| Efficacy:     | 92,6 lm/w                | R9 :          | 60               |
| UGR:          | <19                      | MacAdam:      | 3                |
| Туре:         | СОВ                      | Power Supply: | 220-240V 50/60Hz |
| LED Lifetime: | 50.000 L90 B10 (Ta=25°C) | Gear:         | Adjustable DALI  |
| Power:        | 12.2W                    |               |                  |