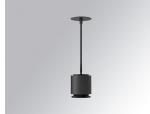

# STORMBELL 80 SU RE 1500 WW SP DA BK/BK

#### **Description:**

Downlight to suspend model STORMBELLMBELL 80 SU RE 1500 WW SP DA BK/BK LAMP brand. Body made of injected aluminum with white/black/Materiality finish, and with black/opal polycarbonate ring, for decorative lighting effect and possibility of accessory color filter, depending on his model. COB LED 3000K color temperature and CRI90. Aluminium reflector SPOT, UGR<19. Luminaire with ceiling rose and electronic DALI equipment included. Insulation class II. LED life time: 50000 L90 B10. Compatible with 4 different models of bells (accessories) that complete the luminaire.

Finish: Texturised black RAL 9011 Weight: 800 g

Installation: Suspended