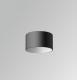

#### **Description:**

Downlight to suspend model STORMBELL 80 DECO SU RE 1500 NW MFL DA OP/WH LAMP brand. Body made of injected aluminum with white/black/Materiality finish, and with black/opal polycarbonate ring, for decorative lighting effect and possibility of accessory color filter, depending on his model. COB LED 4000K color temperature and CRI90. Aluminium reflector MEDIUM FLOOD, UGR<19. Luminaire with ceiling rose and electronic DALI equipment included. Insulation class II. LED life time: 50000 L90 B10. Compatible with 4 different models of bells (accessories) that complete the luminaire.

Finish: Texturised white RAL 9010

Weight: 800 g

Installation: Suspended