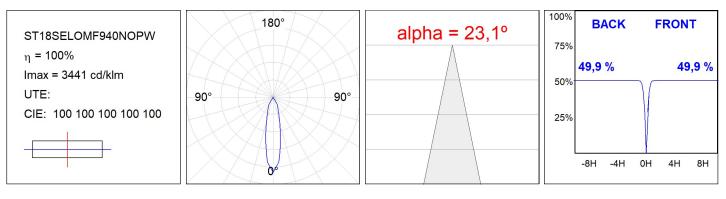

### **TECHNICAL SPECIFICATIONS:**

| Light output: | 1.467 lm                 | <b>°K</b> :   | 4000             |
|---------------|--------------------------|---------------|------------------|
| Plum:         | 14,5W                    | CRI :         | 90               |
| Efficacy:     | 101,2 lm/w               | R9 :          | 65               |
| UGR:          | <19                      | MacAdam:      | 3                |
| Туре:         | СОВ                      | Power Supply: | 220-240V 50/60Hz |
| LED Lifetime: | 50.000 L90 B10 (Ta=25⁰C) | Gear:         | Adjustable DALI  |
| Power:        | 12.2W                    |               |                  |

# PHOTOMETRIC DATA :

Product code: Description: S8BE363B1

ACC. BELL STORMBELL 80 Ø363x60 MA

Product code: S8BE363CK

Description: ACC. BELL STORMBELL 80 Ø363x60 CK

Data according to regulations 2019/2020/EU and 2019/2015/EU