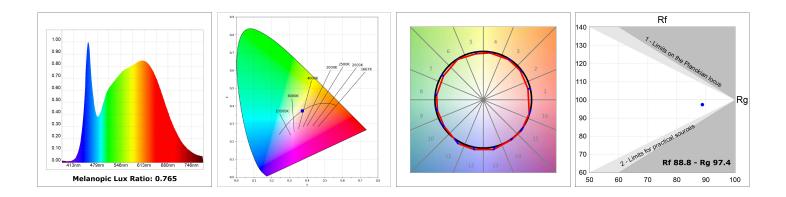

### **TECHNICAL SPECIFICATIONS:**

| Light output: | 1.467 lm                 | <b>°K</b> :   | 4000             |
|---------------|--------------------------|---------------|------------------|
| Plum:         | 14,5W                    | CRI :         | 90               |
| Efficacy:     | 101,2 lm/w               | R9 :          | 65               |
| UGR:          | <19                      | MacAdam:      | 3                |
| Туре:         | СОВ                      | Power Supply: | 220-240V 50/60Hz |
| LED Lifetime: | 50.000 L90 B10 (Ta=25⁰C) | Gear:         | Adjustable DALI  |
| Power:        | 12.2W                    |               |                  |

## Light output tolerance +/- 10%

# PHOTOMETRIC DATA :

Product code: Description: S8BE363B1

ACC. BELL STORMBELL 80 Ø363x60 MA

Product code: S8BE363CK

Description: ACC. BELL STORMBELL 80 Ø363x60 CK

Data according to regulations 2019/2020/EU and 2019/2015/EU