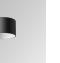

#### **Description:**

Downlight to suspend model STORMBELL 80 DECO SU RE 1500 NW MFL DA OP/WH LAMP brand. Body made of injected aluminum with white/black/Materiality finish, and with black/opal polycarbonate ring, for decorative lighting effect and possibility of accessory color filter, depending on his model. COB LED 4000K color temperature and CRI90. Aluminium reflector MEDIUM FLOOD, UGR<19. Luminaire with ceiling rose and electronic DALI equipment included. Insulation class II. LED life time: 50000 L90 B10. Compatible with 4 different models of bells (accessories) that complete the luminaire.

Finish: Texturised white RAL 9010

Weight: 800 g

Installation: Suspended