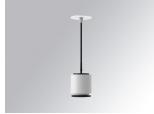

#### **Description:**

Downlight to suspend model STORMBELL 80 DECO SU RE 1500 NW MFL DA OP/WH LAMP brand. Body made of injected aluminum with white/black/Materiality finish, and with black/opal polycarbonate ring, for decorative lighting effect and possibility of accessory color filter, depending on his model. COB LED 4000K color temperature and CRI90. Aluminium reflector MEDIUM FLOOD, UGR<19. Luminaire with ceiling rose and electronic DALI equipment included. Insulation class II. LED life time: 50000 L90 B10. Compatible with 4 different models of bells (accessories) that complete the luminaire.

Finish: Texturised white RAL 9010

Weight: 800 g

Installation: Suspended