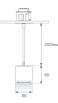

Finish: Texturised white RAL 9010

Weight: 800 g

Installation: Suspended

### **TECHNICAL SPECIFICATIONS:**

| Light output: | 1.467 lm                 | <b>°K</b> :   | 4000             |
|---------------|--------------------------|---------------|------------------|
| Plum:         | 14,5W                    | CRI :         | 90               |
| Efficacy:     | 101,2 lm/w               | R9 :          | 65               |
| UGR:          | <19                      | MacAdam:      | 3                |
| Туре:         | СОВ                      | Power Supply: | 220-240V 50/60Hz |
| LED Lifetime: | 50.000 L90 B10 (Ta=25⁰C) | Gear:         | Adjustable DALI  |
| Power:        | 12.2W                    |               |                  |