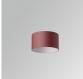

#### **Description:**

Downlight to suspend model STORMBELL 80 DECO SU RE 1500 NW MFL DA OP/WH LAMP brand. Body made of injected aluminum with white/black/Materiality finish, and with black/opal polycarbonate ring, for decorative lighting effect and possibility of accessory color filter, depending on his model. COB LED 4000K color temperature and CRI90. Aluminium reflector MEDIUM FLOOD, UGR<19. Luminaire with ceiling rose and electronic DALI equipment included. Insulation class II. LED life time: 50000 L90 B10. Compatible with 4 different models of bells (accessories) that complete the luminaire.