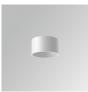

#### **Description:**

Downlight to suspend model STORMBELL 80 DECO SU RE 1500 NW MFL DA OP/WH LAMP brand. Body made of injected aluminum with white/black/Materiality finish, and with black/opal polycarbonate ring, for decorative lighting effect and possibility of accessory color filter, depending on his model. COB LED 4000K color temperature and CRI90. Aluminium reflector MEDIUM FLOOD, UGR<19. Luminaire with ceiling rose and electronic DALI equipment included. Insulation class II. LED life time: 50000 L90 B10. Compatible with 4 different models of bells (accessories) that complete the luminaire.

Finish: Texturised white RAL 9010

Weight: 800 g

Installation: Suspended