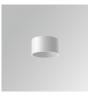

#### **Description:**

Downlight to suspend model STORMBELL 80 DECO SU RE 1500 WW MFL OP/WH LAMP brand. Body made of injected aluminum with white/black/Materiality finish, and with black/opal polycarbonate ring, for decorative lighting effect and possibility of accessory color filter, depending on his model. COB LED 3000K color temperature and CRI90. Aluminium reflector MEDIUM FLOOD, UGR<19. Luminaire with ceiling rose and electronic equipment included. Insulation class II. LED life time: 50000 L90 B10. Compatible with 4 different models of bells (accessories) that complete the luminaire.

Finish: Texturised white RAL 9010

Weight: 800 g

Installation: Suspended