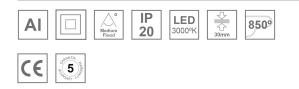

### **TECHNICAL SPECIFICATIONS:**

| Light output: | 1.376 lm                 | <b>⁰K</b> :   | 3000             |
|---------------|--------------------------|---------------|------------------|
| Plum:         | 14,5W                    | CRI :         | 90               |
| Efficacy:     | 94,9 lm/w                | R9 :          | 60               |
| UGR:          | <19                      | MacAdam:      | 3                |
| Туре:         | СОВ                      | Power Supply: | 220-240V 50/60Hz |
| LED Lifetime: | 50.000 L90 B10 (Ta=25°C) | Gear:         | Electronic       |
| Power:        | 12.2W                    |               |                  |