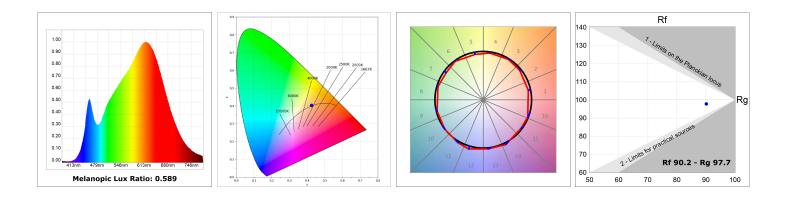

### **TECHNICAL SPECIFICATIONS:**

| Light output: | 1.376 lm                 | <b>⁰K</b> :   | 3000             |
|---------------|--------------------------|---------------|------------------|
| Plum:         | 14,5W                    | CRI :         | 90               |
| Efficacy:     | 94,9 lm/w                | R9 :          | 60               |
| UGR:          | <19                      | MacAdam:      | 3                |
| Туре:         | СОВ                      | Power Supply: | 220-240V 50/60Hz |
| LED Lifetime: | 50.000 L90 B10 (Ta=25°C) | Gear:         | Electronic       |
| Power:        | 12.2W                    |               |                  |

## Light output tolerance +/- 10%

# **PHOTOMETRIC DATA :**

Product code: Description: S8BE363B1

ACC. BELL STORMBELL 80 Ø363x60 MA

Product code: S8BE363CK

Description: ACC. BELL STORMBELL 80 Ø363x60 CK

Data according to regulations 2019/2020/EU and 2019/2015/EU