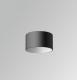

#### **Description:**

Downlight to suspend model STORMBELL 80 DECO SU RE 1500 WW MFL OP/WH LAMP brand. Body made of injected aluminum with white/black/Materiality finish, and with black/opal polycarbonate ring, for decorative lighting effect and possibility of accessory color filter, depending on his model. COB LED 3000K color temperature and CRI90. Aluminium reflector MEDIUM FLOOD, UGR<19. Luminaire with ceiling rose and electronic equipment included. Insulation class II. LED life time: 50000 L90 B10. Compatible with 4 different models of bells (accessories) that complete the luminaire.

Finish: Texturised white RAL 9010

Weight: 800 g

Installation: Suspended