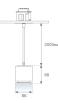

# ST18SELOMF930NOPW



# STORMBELL 80 DECO SU RE 1500 WW MF OP/WH

#### **Description:**

Downlight to suspend model STORMBELL 80 DECO SU RE 1500 WW MFL OP/WH LAMP brand. Body made of injected aluminum with white/black/Materiality finish, and with black/opal polycarbonate ring, for decorative lighting effect and possibility of accessory color filter, depending on his model. COB LED 3000K color temperature and CRI90. Aluminium reflector MEDIUM FLOOD, UGR<19. Luminaire with ceiling rose and electronic equipment included. Insulation class II. LED life time: 50000 L90 B10. Compatible with 4 different models of bells (accessories) that complete the luminaire.



Finish: Texturised white RAL 9010

Weight: 800 g

Installation: Suspended

### **TECHNICAL SPECIFICATIONS:**

| Light output: | 1.376 lm                 | <b>⁰K</b> :   | 3000             |
|---------------|--------------------------|---------------|------------------|
| Plum:         | 14,5W                    | CRI :         | 90               |
| Efficacy:     | 94,9 lm/w                | R9 :          | 60               |
| UGR:          | <19                      | MacAdam:      | 3                |
| Туре:         | СОВ                      | Power Supply: | 220-240V 50/60Hz |
| LED Lifetime: | 50.000 L90 B10 (Ta=25°C) | Gear:         | Electronic       |
| Power:        | 12.2W                    |               |                  |

## Light output tolerance +/- 10%



# **CUSTOM