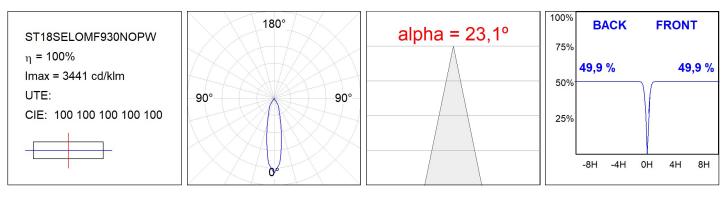

# ST18SELOMF930NOPW

### **TECHNICAL SPECIFICATIONS:**

| Light output: | 1.376 lm                 | <b>⁰K</b> :   | 3000             |
|---------------|--------------------------|---------------|------------------|
| Plum:         | 14,5W                    | CRI :         | 90               |
| Efficacy:     | 94,9 lm/w                | R9 :          | 60               |
| UGR:          | <19                      | MacAdam:      | 3                |
| Туре:         | СОВ                      | Power Supply: | 220-240V 50/60Hz |
| LED Lifetime: | 50.000 L90 B10 (Ta=25°C) | Gear:         | Electronic       |
| Power:        | 12.2W                    |               |                  |