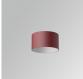

#### **Description:**

Downlight to suspend model STORMBELL 80 DECO SU RE 1500 WW MFL OP/WH LAMP brand. Body made of injected aluminum with white/black/Materiality finish, and with black/opal polycarbonate ring, for decorative lighting effect and possibility of accessory color filter, depending on his model. COB LED 3000K color temperature and CRI90. Aluminium reflector MEDIUM FLOOD, UGR<19. Luminaire with ceiling rose and electronic equipment included. Insulation class II. LED life time: 50000 L90 B10. Compatible with 4 different models of bells (accessories) that complete the luminaire.

Finish: Texturised white RAL 9010

Weight: 800 g

Installation: Suspended