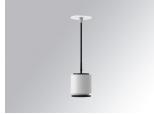

#### **Description:**

Downlight to suspend model STORMBELL 80 DECO SU RE 1500 WW MFL OP/WH LAMP brand. Body made of injected aluminum with white/black/Materiality finish, and with black/opal polycarbonate ring, for decorative lighting effect and possibility of accessory color filter, depending on his model. COB LED 3000K color temperature and CRI90. Aluminium reflector MEDIUM FLOOD, UGR<19. Luminaire with ceiling rose and electronic equipment included. Insulation class II. LED life time: 50000 L90 B10. Compatible with 4 different models of bells (accessories) that complete the luminaire.

Finish: Texturised white RAL 9010

Weight: 800 g

Installation: Suspended