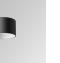

#### **Description:**

Downlight to suspend model STORMBELL 80 DECO SU RE 1500 WW MFL OP/WH LAMP brand. Body made of injected aluminum with white/black/Materiality finish, and with black/opal polycarbonate ring, for decorative lighting effect and possibility of accessory color filter, depending on his model. COB LED 3000K color temperature and CRI90. Aluminium reflector MEDIUM FLOOD, UGR<19. Luminaire with ceiling rose and electronic equipment included. Insulation class II. LED life time: 50000 L90 B10. Compatible with 4 different models of bells (accessories) that complete the luminaire.

Finish: Texturised white RAL 9010

Weight: 800 g

Installation: Suspended