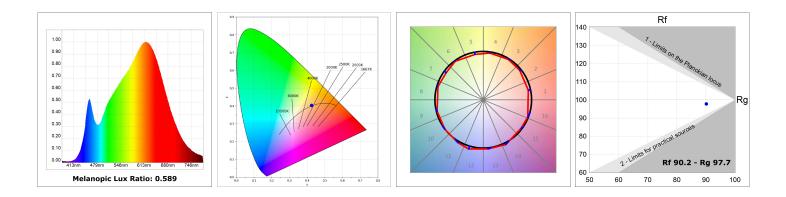

#### **TECHNICAL SPECIFICATIONS:**

| Light output: | 1.376 lm                 | ⁰K :          | 3000             |
|---------------|--------------------------|---------------|------------------|
| Plum:         | 14,5W                    | CRI :         | 90               |
| Efficacy:     | 94,9 lm/w                | R9 :          | 60               |
| UGR:          | <19                      | MacAdam:      | 3                |
| Туре:         | СОВ                      | Power Supply: | 220-240V 50/60Hz |
| LED Lifetime: | 50.000 L90 B10 (Ta=25⁰C) | Gear:         | Adjustable DALI  |
| Power:        | 12.2W                    |               |                  |