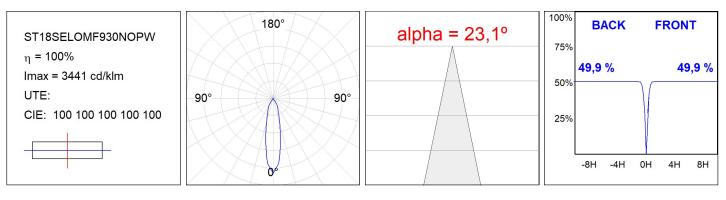

#### **TECHNICAL SPECIFICATIONS:**

| Light output: | 1.376 lm                 | ⁰K :          | 3000             |
|---------------|--------------------------|---------------|------------------|
| Plum:         | 14,5W                    | CRI :         | 90               |
| Efficacy:     | 94,9 lm/w                | R9 :          | 60               |
| UGR:          | <19                      | MacAdam:      | 3                |
| Туре:         | СОВ                      | Power Supply: | 220-240V 50/60Hz |
| LED Lifetime: | 50.000 L90 B10 (Ta=25⁰C) | Gear:         | Adjustable DALI  |
| Power:        | 12.2W                    |               |                  |