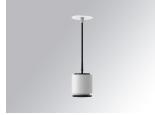

#### **Description:**

Downlight to suspend model STORMBELL 80 DECO SU RE 1500 WW MFL DA OP/WH LAMP brand. Body made of injected aluminum with white/black/Materiality finish, and with black/opal polycarbonate ring, for decorative lighting effect and possibility of accessory color filter, depending on his model. COB LED 3000K color temperature and CRI90. Aluminium reflector MEDIUM FLOOD, UGR<19. Luminaire with ceiling rose and electronic DALI equipment included. Insulation class II. LED life time: 50000 L90 B10. Compatible with 4 different models of bells (accessories) that complete the luminaire.

Finish: Texturised white RAL 9010

Weight: 800 g

Installation: Suspended