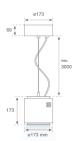

Finish: Shiny white RAL 9010

Weight: 4.504 g

Installation: Suspended

## **TECHNICAL SPECIFICATIONS:**

Light output: 6.524 lm °K: 4000 Plum: 68W CRI: 80 Efficacy: 95,9 lm/w 2 MacAdam:

Type: СОВ Power Supply: 220-240V 50/60Hz

LED Lifetime: 50.000 L90 B10 (Ta=25°C) Gear: Electronic