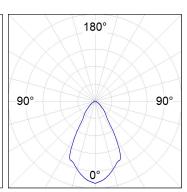

#### **PHOTOMETRIC DATA:**

ST117080WF840NOW
η = 100%
Imax = 941 cd/klm
UTE: 1,00B
CIE: 80 96 99 100 100