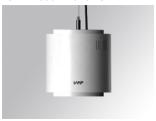

## STORMBELL DECO 8000 NW WFL WH

#### Description:

LAMP pendant luminaire model STORMBELL DECO 8000 NW WFL. Body made of extruded and die-cast aluminium. COB model with polycarbonate reflector wide flood, with colour temperature 4000K and CRI80. Electronic DALI gear included. IP20, rating. Insulation Class I. LED life time: 50.000 L80 B10. Available finishes: White and black.

Finish: Shiny white RAL 9010

Weight: 4.504 g

Installation: Suspended