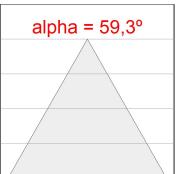

#### **PHOTOMETRIC DATA:**

ST117080WF840NOW
η = 100%
Imax = 941 cd/klm
UTE: 1,00B
CIE: 80 96 99 100 100