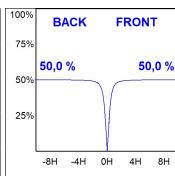

#### **PHOTOMETRIC DATA:**

ST117080WF840NOW
η = 100%
Imax = 941 cd/klm
UTE: 1,00B
CIE: 80 96 99 100 100